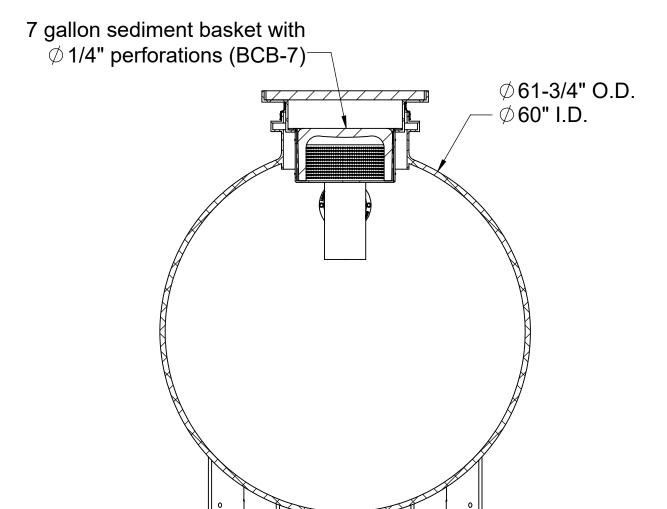

### **SPECIFICATIONS**

- 6" Plain outlet.
- Liquid capacity: 500 gallons (66 cu. ft.).
- Solids capacity: 400 gallons.
- Basket capacity: 7 Gallons.
- Unit weight: 907 lbs.
- Maximum operating temperature 140°F continuous.
- 7. H20 rated cast iron grate.

PO IS NON-CANCELABLE **ORDER IS NON-**RETURNABLE

**MODEL NUMBER:** 

**SECTION A-A** 

CB-500-G

**DESCRIPTION:** 

**SETTLER SERIES** POLYETHYLENE CATCH BASIN WITH H20 RATED CAST IRON GRATE WITH BCB-7 SEDIMENT BASKET