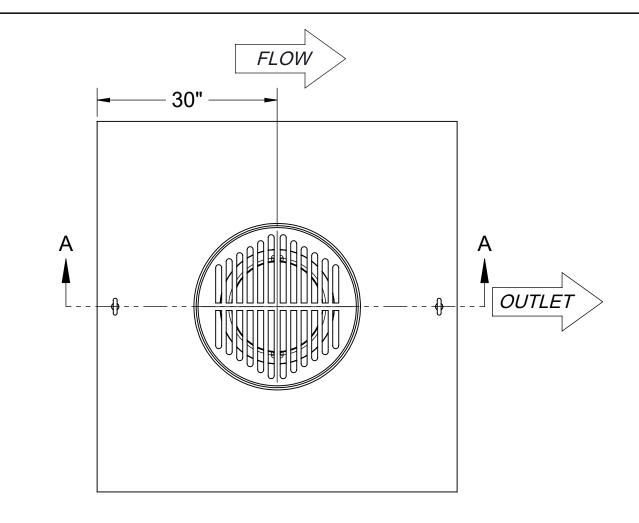

## **TOP VIEW**

PO IS NON-CANCELABLE **ORDER IS NON-**RETURNABLE

**MODEL NUMBER:** 

**SECTION A-A** 

CB-500-G

**DESCRIPTION:** 

**SETTLER SERIES** POLYETHYLENE CATCH BASIN WITH H20 RATED CAST IRON GRATE WITH BCB-7 SEDIMENT BASKET