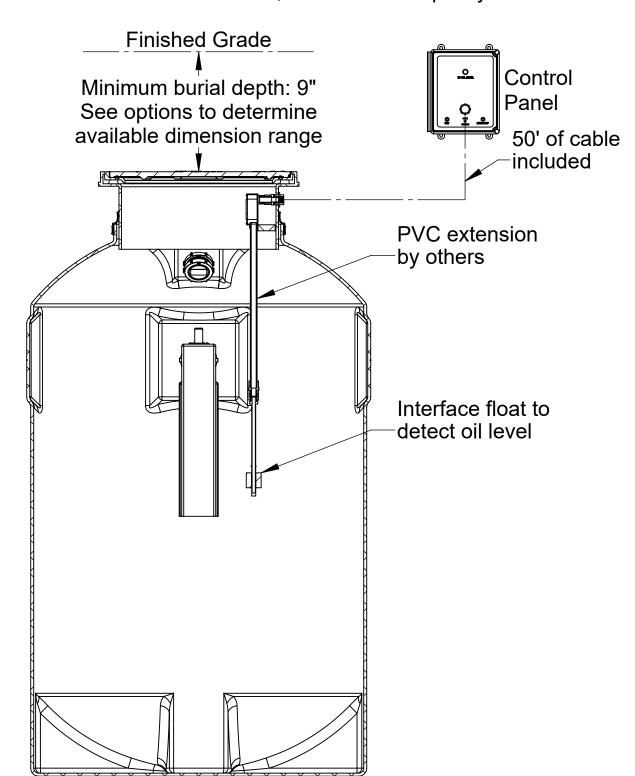

### **SPECIFICATIONS**

- 4" Plain End inlet/outlet, 3" Plain End vents, C24-H cover standard.
- 2. Liquid capacity: 262 Gallons (35 cu. ft.).
- 3. Solids capacity: 163 Gallons (26.2 cu. ft.).
- Flammable waste capacity: 89 Gallons (14.2 cu. ft.).
- Unit weight w/ standard cover: 175 lbs.; w/ cast iron cover: 235 lbs.
- Maximum operating temperature 140°F continuous.
- Minimum burial depth: 9".
- 8. Slick Stick Oil Level Monitoring System.