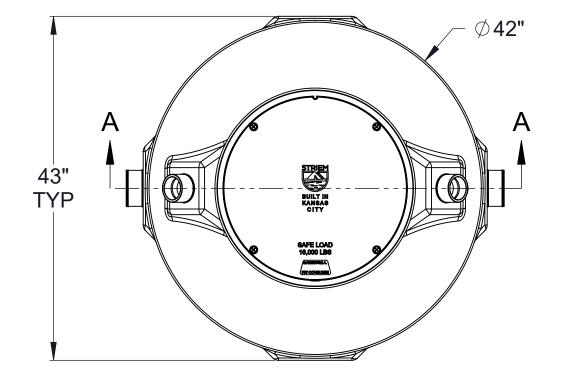

89 Gallons (14.2 cu. ft.).
- Unit weight w/ standard cover: 175 lbs.; w/ cast iron cover: 235 lbs.
- Maximum operating temperature 140°F continuous.
- Minimum burial depth: 9".
- 8. Slick Stick Oil Level Monitoring System.

### **ENGINEER SPECIFICATION GUIDE**

Striem flammable waste trap model FWT-35-SS shall be lifetime guaranteed and made in the USA. FWT-35-SS shall be constructed of polyethylene. FWT-35-SS shall be manufactured for above- or belowgrade installation. Field-adjustable riser system is available as an option to bring manhole cover to grade. FWT-35-SS liquid holding capacity shall be 262 gallons and flammable waste capacity shall be 89 gallons. Solids capacity shall be 163 gallons. Cover shall provide water/gas-tight seal and have a maximum 16,000 lbs. load capacity.







# **TOP VIEW**



## **OPTIONS Connection Options** Inlet/Outlet Size Plain End □ 6" Male Thread **Riser Options Minimum Burial Depth: 9"** Up to 21": **SR24** Up to 36": LR24 Up to 40": **SR24** (2) Up to 55": **SR24** + **LR24** Up to 69": **LR24** (2) Up to 87": **SR24** + **LR24** (2) - OR -**CPRK**: 11" - 87" (See specification for more detail.) **Additional Options** C24-HP: H20 Rated Pickable Cast Iron Cover **HDK-10**: High Water Table Hold Down Kit



**FWT-35-SS** 

Striem Kansas City, KS Tel: 913-222-1500

**SPECIFICATION SHEET** 

orders@striemco.com www.striemco.com

### **DESCRIPTION:**

35 CUBIC FEET POLYETHYLENE FLAMMABLE WASTE TRAP WITH SLICK STICK™ OIL LEVEL MONITORING SYSTEM, UNRATED

**DWG BY:** ENG

4/20/2023

Made in the U.S.A



PROPRIETARY AND CONFIDENTIAL

THE IN