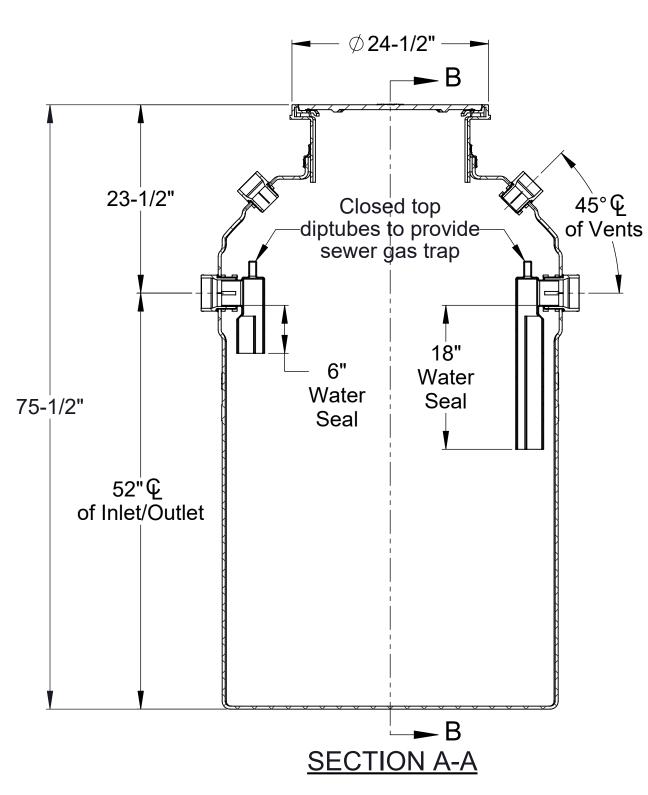

### **SPECIFICATIONS**

- 4" Plain End inlet/outlet, 3" Plain End vents, C24-H cover standard.
- 2. Liquid capacity: 262 Gallons (35 cu. ft.).
- 3. Solids capacity: 163 Gallons (26.2 cu. ft.).
- Flammable waste capacity: 89 Gallons (14.2 cu. ft.).
- Unit weight w/ standard cover: 175 lbs.; w/ cast iron cover: 235 lbs.
- Maximum operating temperature 140°F continuous.
- Minimum burial depth: 9".
- 8. Slick Stick Oil Level Monitoring System.

### **ENGINEER SPECIFICATION GUIDE**

Striem flammable waste trap model FWT-35-SS shall be lifetime guaranteed and made in the USA. FWT-35-SS shall be constructed of polyethylene. FWT-35-SS shall be manufactured for above- or belowgrade installation. Field-adjustable riser system is available as an option to bring manhole cover to grade. FWT-35-SS liquid holding capacity shall be 262 gallons and flammable waste capacity shall be 89 gallons. Solids capacity shall be 163 gallons. Cover shall provide water/gas-tight seal and have a maximum 16,000 lbs. load capacity.