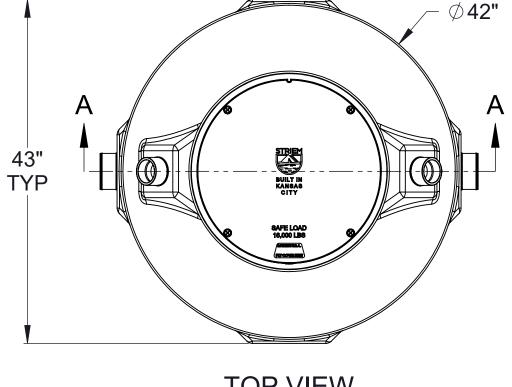

## **TOP VIEW**

|   | OPTIONS                                              |
|---|------------------------------------------------------|
| C | onnection Options (Plain End Only)                   |
|   | nlet / Outlet                                        |
|   | <b>4</b> "                                           |
|   | 6"                                                   |
| R | iser Options                                         |
|   | Minimum Burial Depth: 9"                             |
|   | Up to 21" <b>: SR24</b>                              |
|   | Up to 36": <b>LR24</b>                               |
|   | Up to 40" <b>: SR24</b> (2)                          |
|   | Up to 55" <b>: SR24</b> + <b>LR24</b>                |
|   | Up to 69" <b>: LR24</b> (2)                          |
|   | Up to 87": <b>SR24</b> + <b>LR24</b> (2)             |
|   | - OR -                                               |
|   | CPRK: 11" - 87" (See specification for more detail.) |

C24-HP: H20 Rated Pickable Cast Iron Cover **HDK-10**: High Water Table Hold Down Kit

**Additional Options** 