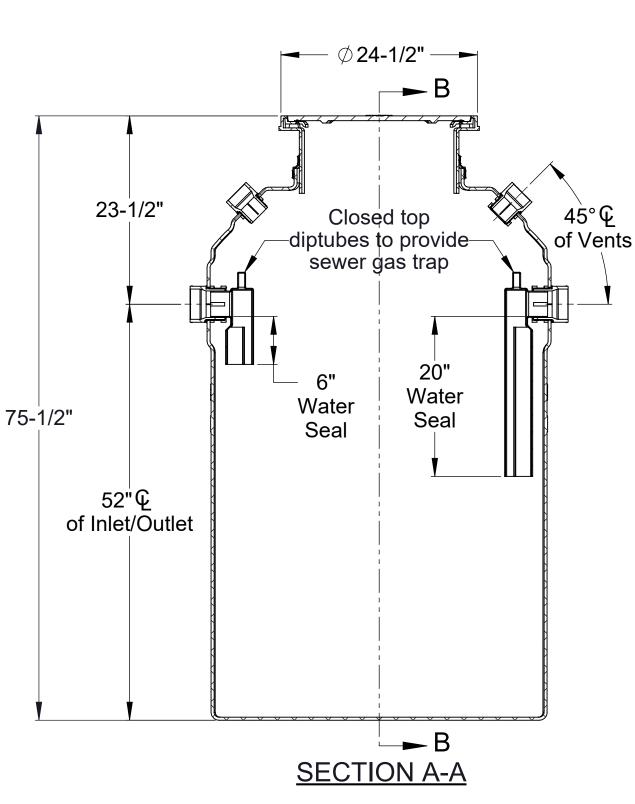

# **SECTION B-B**

**DESCRIPTION:** 

**MODEL NUMBER:** 

35 CUBIC FEET POLYETHYLENE FLAMMABLE WASTE TRAP WITH SLICK STICK™ OIL LEVEL MONITORING SYSTEM, UNRATED

**FWT-35-SS** 

**DWG BY:** ENG

DATE:

6/4/2024

## **SPECIFICATIONS**

- 4" Plain End inlet/outlet, 3" Plain End vents, C24-H cover standard.
- 2. Liquid capacity: 262 Gallons (35 cu. ft.).
- 3. Solids capacity: 145 Gallons (19.4 cu. ft.).
- Flammable waste capacity: 105 Gallons (14 cu. ft.).
  Unit weight w/ standard cover: 175 lbs.; w/ cast iron cover: 235 lbs.
- Maximum operating temperature 140°F continuous.
- Minimum burial depth: 9".
- 8. Slick Stick Oil Level Monitoring System.