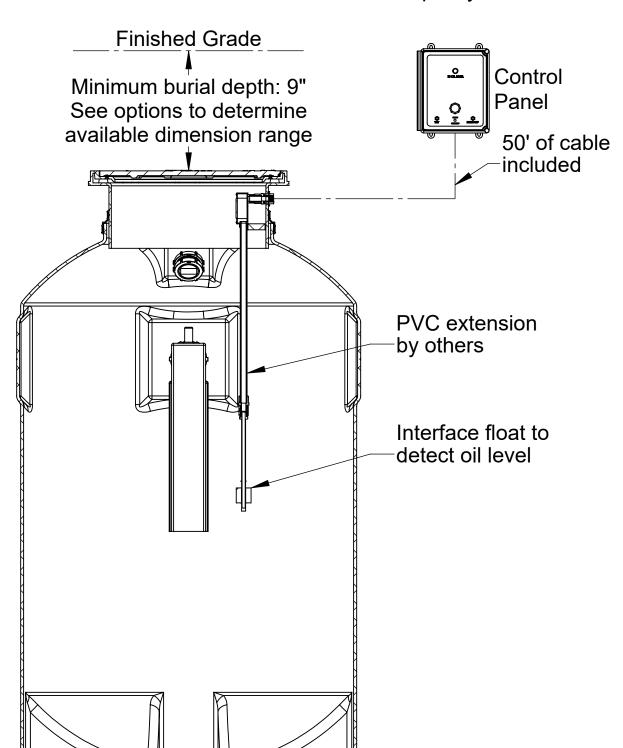

## **SPECIFICATIONS**

- 4" Plain End inlet/outlet, 3" Plain End vents, C24-H cover standard.
- 2. Liquid capacity: 262 Gallons (35 cu. ft.).
- 3. Solids capacity: 145 Gallons (19.4 cu. ft.).
- Flammable waste capacity: 105 Gallons (14 cu. ft.).
  Unit weight w/ standard cover: 175 lbs.; w/ cast iron cover: 235 lbs.
- Maximum operating temperature 140°F continuous.
- Minimum burial depth: 9".
- 8. Slick Stick Oil Level Monitoring System.

## **ENGINEER SPECIFICATION GUIDE**

Striem flammable waste trap model FWT-35-SS shall be lifetime guaranteed and made in the USA. FWT-35-SS shall be constructed of polyethylene. FWT-35-SS shall be manufactured for above- or belowgrade installation. Field-adjustable riser system is available as an option to bring manhole cover to grade. FWT-35-SS liquid holding capacity shall be 262 gallons and flammable waste capacity shall be 105 gallons. Solids capacity shall be 145 gallons. Cover shall provide water/gas-tight seal and have a maximum 16,000 lbs. load capacity.