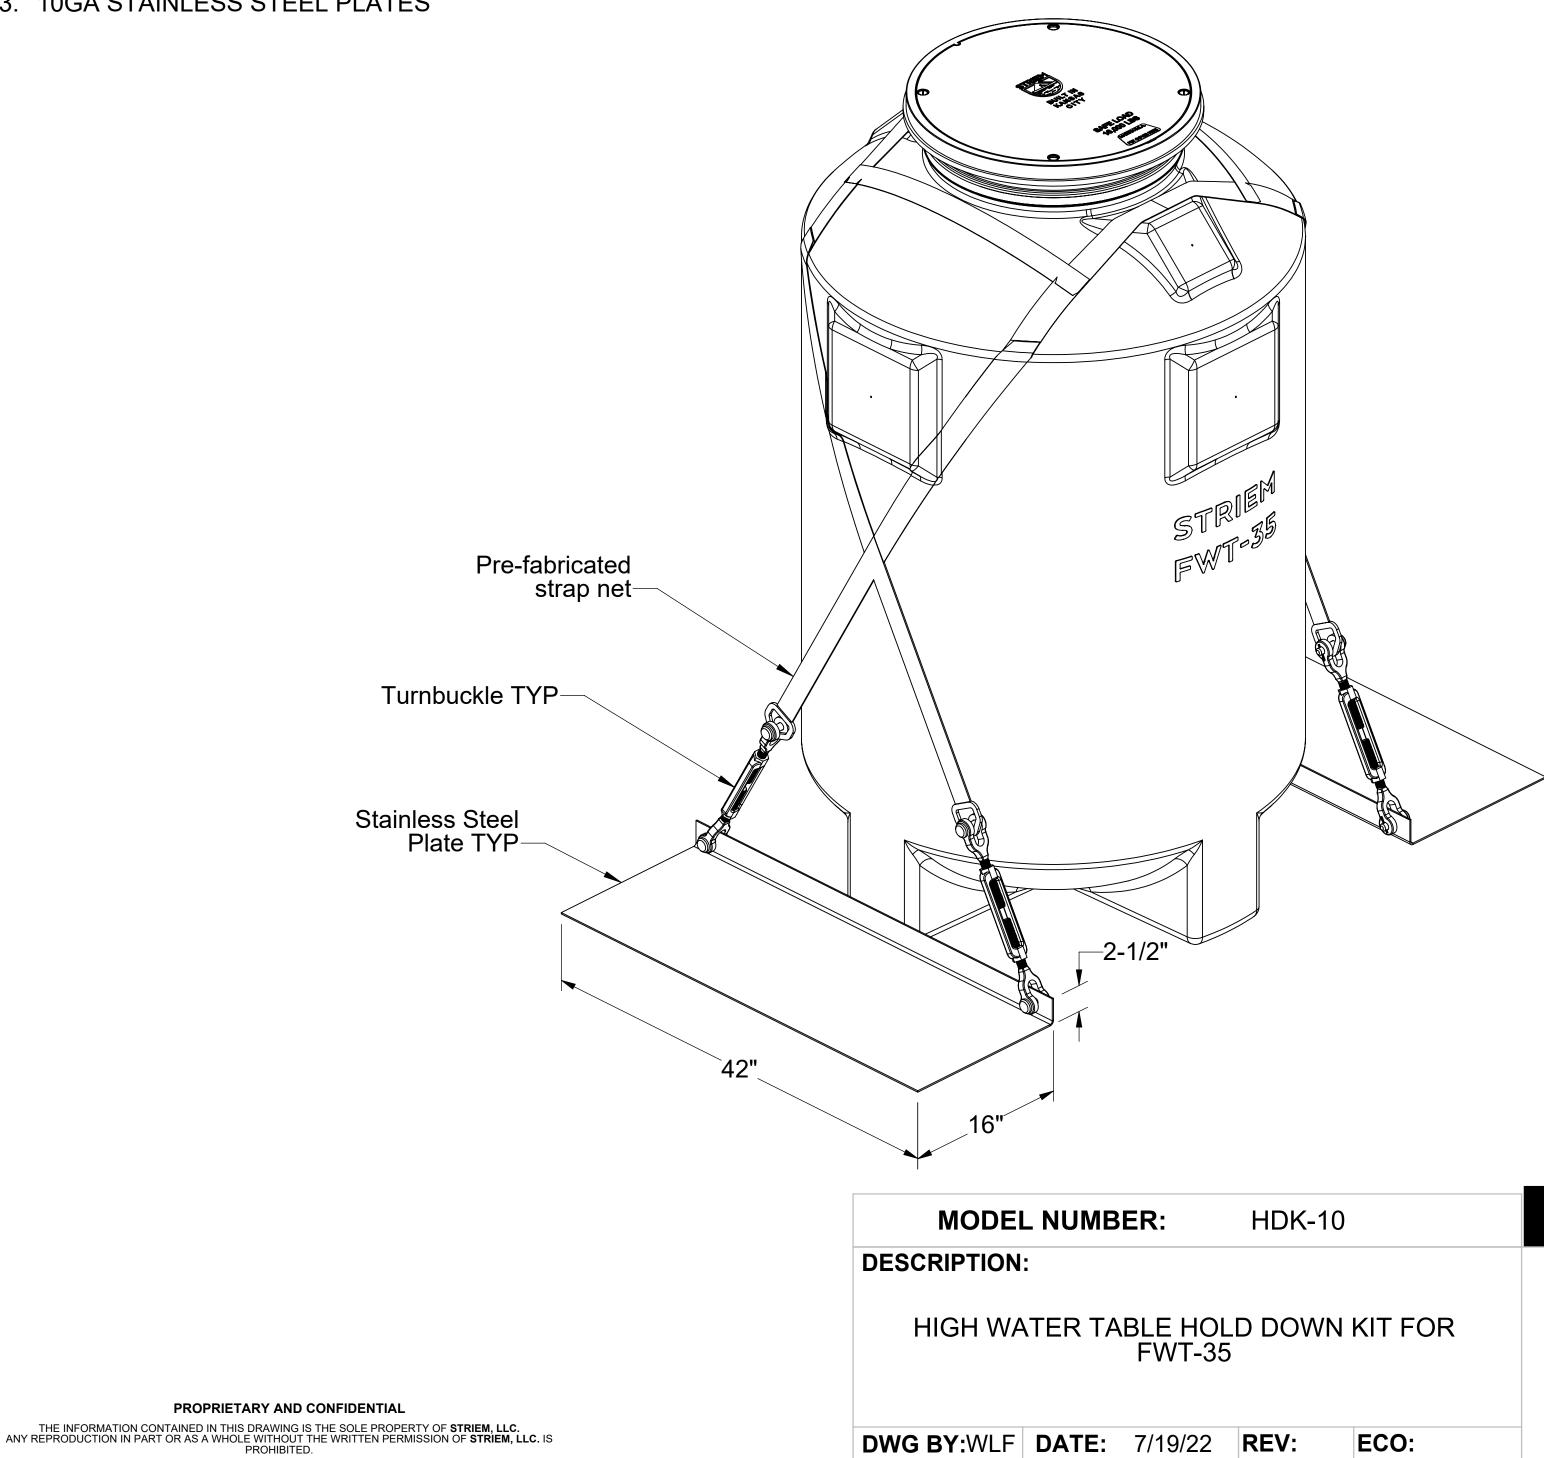

## **SPECIFICATIONS**

- DROP FORGED HOT DIPPED GALVANIZED TURNBUCKLES: 3500 LB RATED EACH.
  PRE-FABRICATED STRAP NET WITH D-RINGS : 1500 LB RATED.
  10GA STAINLESS STEEL PLATES

| HDK-10 INCLUDES |                             |  |  |  |  |
|-----------------|-----------------------------|--|--|--|--|
| QTY             | DESCRIPTION                 |  |  |  |  |
| 4               | TURNBUCKLES                 |  |  |  |  |
| 1               | PRE-FABRICATED<br>STRAP NET |  |  |  |  |
| 2               | STAINLESS STEEL<br>PLATES   |  |  |  |  |