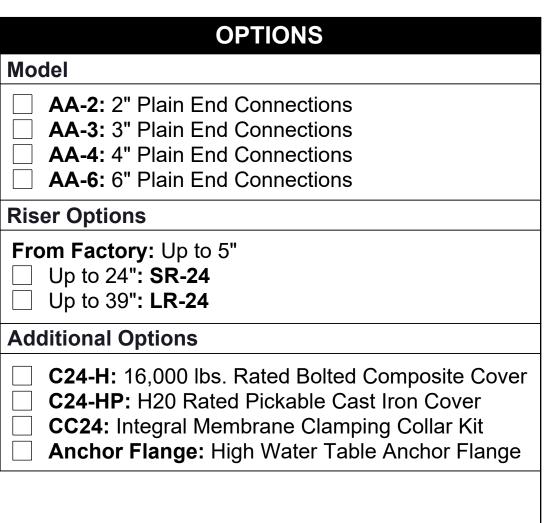

## **ENGINEER SPECIFICATION GUIDE**

Striem Aardvark™ solids interceptor shall be lifetime guaranteed and made in the USA. Interceptor shall be constructed of polyethylene. Interceptor shall be furnished for above- or below-grade installation. Field-adjustable riser system is available as an option to bring manhole covers to grade. Interceptor shall have removable, corrosion-resistant filter basket. Interceptor shall be equipped with high and low outlet options. Filter basket solids capacity shall be 4 gallons. Cover shall be water/gas-tight with a minimum 2,000 lbs. load capacity. Interceptor shall be certified to IAPMO IGC 167-2011ae2.