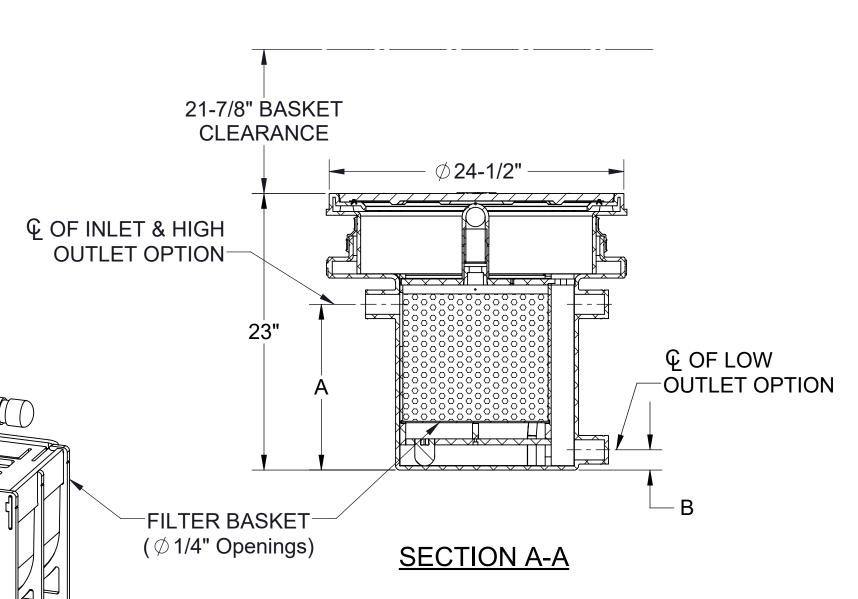

## NOTES.

**ADJUSTABLE** 

**ADAPTER** 

- 1. Cover placement allows full access to tank for proper maintenance.
- 2. Removeable basket lid allows for easy maintenence and full access to the solids volume.
- Basket inserts in one orientation.
- 4. All-perforated basket allows for sufficient flow in the presence of solids, limiting the chance for a backup.
- 5. Optional low outlet: Allows for the static water level to remain below the basket. This keeps the basket dry during maintenance, and also creates a reservoir to handle temporary flow surges.
- 6. Handle may be extended to ensure ease of basket removal when risers are in use.

## **SPECIFICATIONS**

- Plain End inlet/outlets, C24-M cover standard.
- Filter Basket solids capacity: 4 gal.
- Screen perforations: Ø 1/4" openings.
- 4. Unit weight w/ standard cover: 65 lbs.
- 5. Maximum operating temperature 140°F continuous.

**TOP VIEW** 

| MODEL | FLOW RATE | Α       | В      |
|-------|-----------|---------|--------|
| AA-2  | 35 GPM    | 13-7/8" | 1-3/4" |
| AA-3  | 50 GPM    | 13-1/4" | 2-1/4" |
| AA-4  | 75 GPM    | 12-3/4" | 2-3/4" |
| AA-6  | 100 GPM   | 11-3/4" | 3-7/8" |