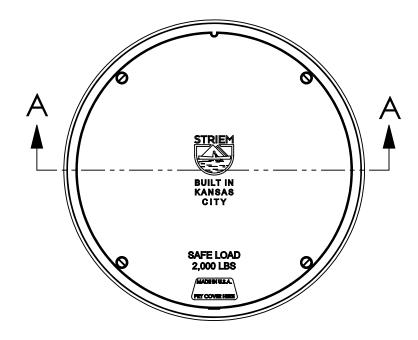

**TOP VIEW** 

| MODEL | FLOW RATE | Α       | В      |
|-------|-----------|---------|--------|
| AA-2  | 35 GPM    | 13-7/8" | 1-3/4" |
| AA-3  | 50 GPM    | 13-1/4" | 2-1/4" |
| AA-4  | 75 GPM    | 12-3/4" | 2-3/4" |
| AA-6  | 100 GPM   | 11-3/4" | 3-7/8" |

## **SPECIFICATIONS**

- Plain End inlet/outlets, C24-M cover standard.
- Filter Basket solids capacity: 4 gal.
- Screen perforations: Ø 1/4" openings.
- 4. Unit weight w/ standard cover: 65 lbs.
- 5. Maximum operating temperature 140°F continuous.