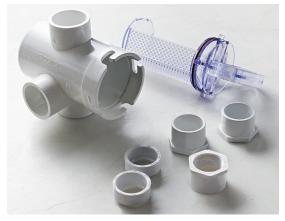

#### WHAT'S INCLUDED

- Housing
- Perforated Basket
- O-ring
- 2" PVC Plugs (2)
- 2" x 1-1/2" PVC Adapters (2)
- 2" x 1-1/2" NPS PVC Adapter