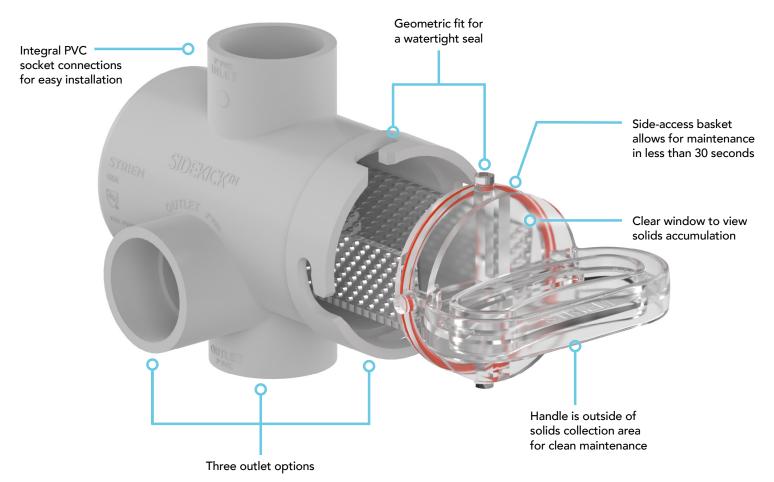

#### **FEATURES**

- Side-access basket solves the top or bottom maintenance problem
- Strong, polycarbonate basket can be easily emptied into a waste receptacle
- Sidekick can be installed in tight footprint areas
- Notched basket design allows it to only fit in correct orientation
- Basket is dishwasher safe