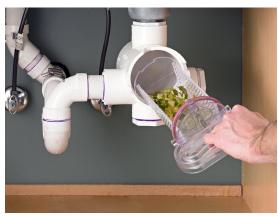

#### WHAT'S INCLUDED

- Housing
- Perforated Basket
- O-ring
- 2" PVC Plugs (2)
- 2" x 1-1/2" PVC Adapters (2)
- 2" x 1-1/2" NPS PVC Adapter

#### **FEATURES**

- Side-access basket solves the top or bottom maintenance problem
- Strong, polycarbonate basket can be easily emptied into a waste receptacle
- Sidekick can be installed in tight footprint areas
- Notched basket design allows it to only fit in correct orientation
- Basket is dishwasher safe