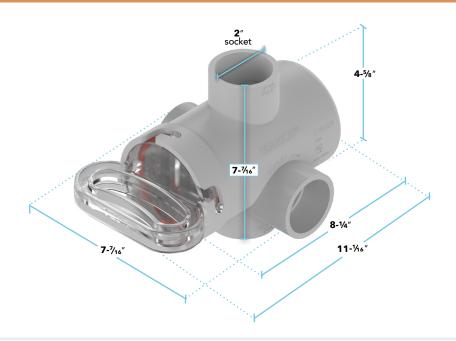

# **SIDEKICK™**

## POINT-OF-USE SIDE-ACCESS **SOLIDS INTERCEPTOR**





### **APPLICATIONS**



**LAUNDRY FACILITIES** 



COMMERCIAL **KITCHENS** 



DOG WASH & **PET KENNELS** 



ART ROOM **SINKS** 



**BARBER SHOPS &** HAIR SALONS



**UTILITY SINKS** 













# **SIDEKICK™**

## POINT-OF-USE SIDE-ACCESS **SOLIDS INTERCEPTOR**







#### WHAT'S INCLUDED

- Housing
- Perforated Basket
- O-ring
- 2" PVC Plugs (2)
- 2" x 1-1/2" PVC Adapters (2)
- 2" x 1-1/2" NPS PVC Adapter

#### **FEATURES**

- Side-access basket solves the top or bottom maintenance problem
- Strong, polycarbonate basket can be easily emptied into a waste receptacle
- Sidekick can be installed in tight footprint areas
- Notched basket design allows it to only fit in correct orientation
- Basket is dishwasher safe