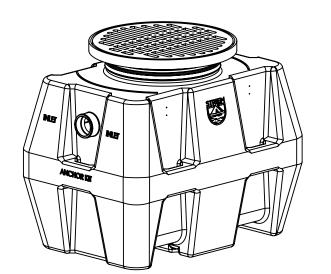

## **SPECIFICATIONS**

- 4" Plain End inlet/outlet standard.
- Liquid capacity: 110 Gallons.
- Solids capacity: 70 Gallons.
- 4. Basket capacity: 7 Gallons.
- Unit weight: 227 lbs.
- 6. Maximum operating temperature 140°F continuous.

## **NOTES**

- For gravity drainage applications only.
- 2. Do not use for pressure applications.
- Cover placement allows full access to tank for proper maintenance.
- 4. Narrow footprint allows clearance through doorways and down stairs.
- 5. Diptube is removable to inspect or clean piping.

## **ENGINEER SPECIFICATION GUIDE**

Striem solids interceptor model CB-125-G shall be lifetime guaranteed and made in the USA. Interceptor shall be constructed of polyethylene. Interceptor shall be manufactured for below-grade installation. Field-adjustable riser system is available as an option to bring manhole cover to grade. Interceptor liquid holding capacity shall be 110 gallons. Interceptor solids capacity shall be 70 gallons. BCB-7 basket solids capacity shall be 7 gallons. Cover shall be H20 rated cast iron grate.

**TOP VIEW** 

**END VIEW** 

**SECTION A-A** 

POLYETHYLENE CATCH BASIN WITH H20 RATED CAST IRON GRATE AND BCB-7 SEDIMENT BASKET

DATE:

1/15/2024

CB-125-G

Kansas City, KS Tel: 913-222-1500 orders@striemco.com www.striemco.com