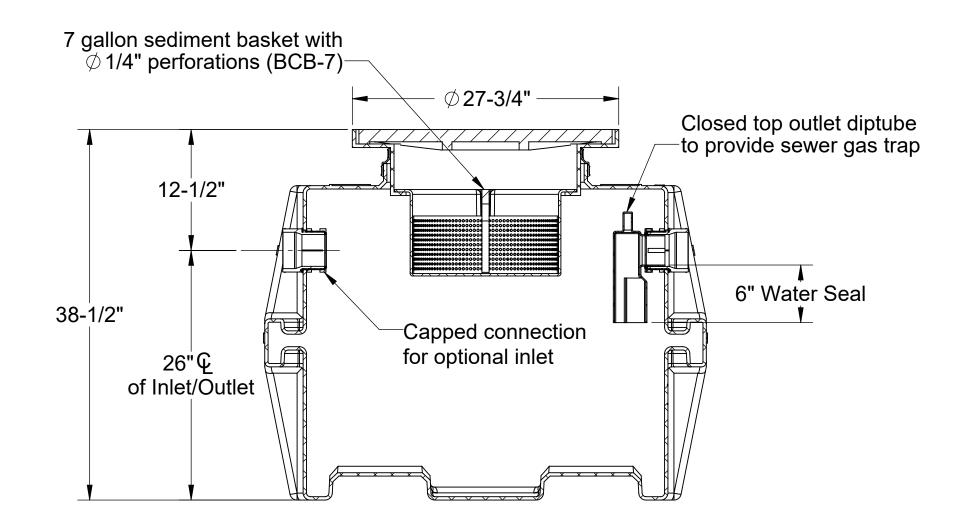

## **SPECIFICATIONS**

- 4" Plain End inlet/outlet standard.
- Liquid capacity: 110 Gallons.
- Solids capacity: 70 Gallons.
- 4. Basket capacity: 7 Gallons.
- Unit weight: 227 lbs.
- 6. Maximum operating temperature 140°F continuous.

## **ENGINEER SPECIFICATION GUIDE**

Striem solids interceptor model CB-125-G shall be lifetime guaranteed and made in the USA. Interceptor shall be constructed of polyethylene. Interceptor shall be manufactured for below-grade installation. Field-adjustable riser system is available as an option to bring manhole cover to grade. Interceptor liquid holding capacity shall be 110 gallons. Interceptor solids capacity shall be 70 gallons. BCB-7 basket solids capacity shall be 7 gallons. Cover shall be H20 rated cast iron grate.