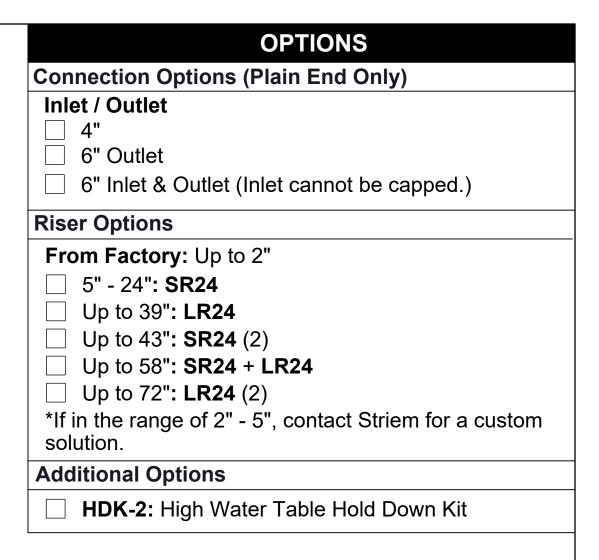

## **SPECIFICATIONS**

- 4" Plain End inlet/outlet standard.
- Liquid capacity: 110 Gallons.
- Solids capacity: 70 Gallons.
- 4. Basket capacity: 7 Gallons.
- Unit weight: 227 lbs.
- 6. Maximum operating temperature 140°F continuous.

## **ENGINEER SPECIFICATION GUIDE**

Striem solids interceptor model CB-125-G shall be lifetime guaranteed and made in the USA. Interceptor shall be constructed of polyethylene. Interceptor shall be manufactured for below-grade installation. Field-adjustable riser system is available as an option to bring manhole cover to grade. Interceptor liquid holding capacity shall be 110 gallons. Interceptor solids capacity shall be 70 gallons. BCB-7 basket solids capacity shall be 7 gallons. Cover shall be H20 rated cast iron grate.