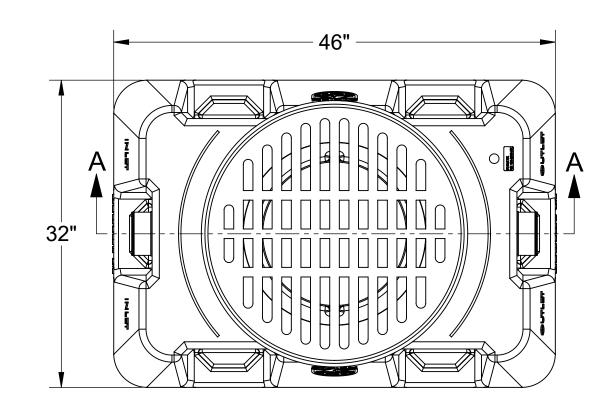

**TOP VIEW** 

**END VIEW** 

**SECTION A-A** 

POLYETHYLENE CATCH BASIN WITH H20 RATED CAST IRON GRATE AND BCB-7 SEDIMENT BASKET

DATE:

1/15/2024

CB-125-G

Kansas City, KS Tel: 913-222-1500 orders@striemco.com www.striemco.com

## **SPECIFICATIONS**

- 4" Plain End inlet/outlet standard.
- Liquid capacity: 110 Gallons.
- Solids capacity: 70 Gallons.
- 4. Basket capacity: 7 Gallons.
- Unit weight: 227 lbs.
- 6. Maximum operating temperature 140°F continuous.