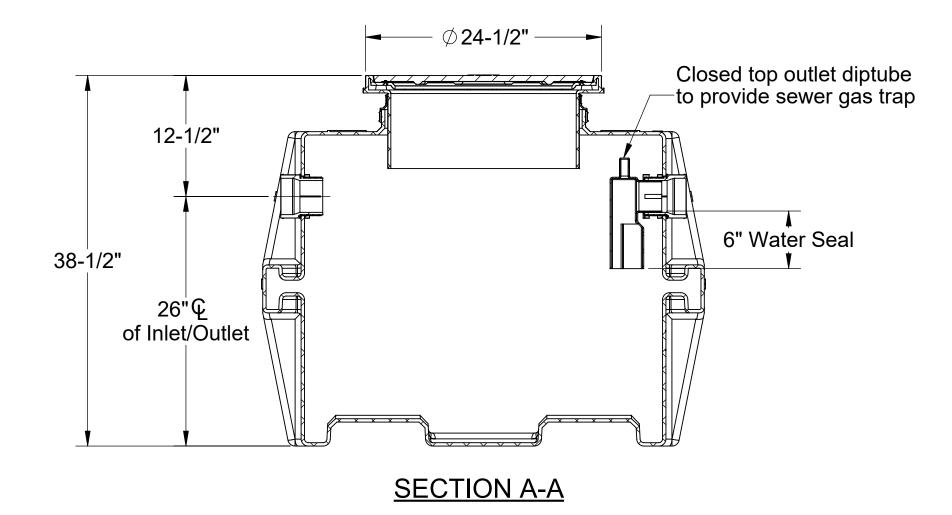

## **NOTES**

- 1. For gravity drainage applications only.
- 2. Do not use for pressure applications.
- 3. Cover placement allows full access to tank for proper maintenance.
- Narrow footprint allows clearance through doorways and down stairs.
- 5. Diptube is removable to inspect or clean piping.

# **SPECIFICATIONS**

- 4" Plain End inlet/outlet, C24-H cover standard.
- Liquid capacity: 110 Gallons.
- Solids capacity: 70 Gallons.
- 4. Unit weight w/ standard cover: 120 lbs.; w/ cast iron cover: 180 lbs.
- 5. Maximum operating temperature 140°F continuous.