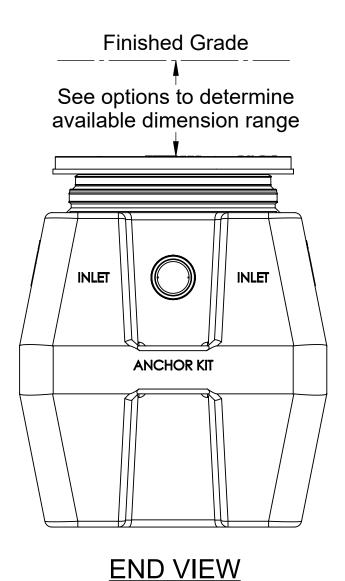

# **OPTIONS Connection Options (Plain End Only)** Inlet / Outlet **4" 6**" **Riser Options** From Factory: Up to 5" Up to 24": **SR24** Up to 39": LR24 ☐ Up to 43": **SR24** (2) Up to 58": **SR24** + **LR24** ☐ Up to 72": **LR24** (2) - OR -**CPRK**: 11" - 72" (See specification for more detail.) **Additional Options HDK-2:** High Water Table Hold Down Kit C24-HP: H20 Rated Pickable Cast Iron Cover