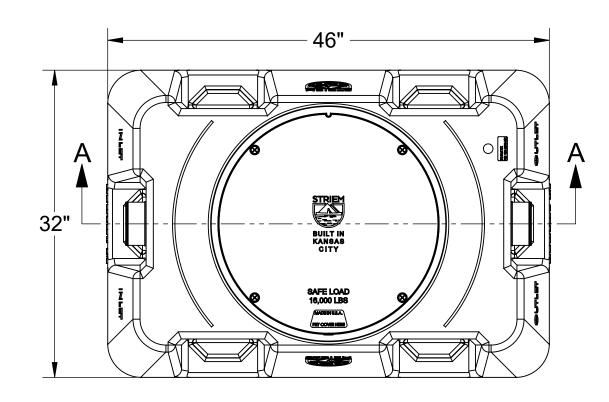

**TOP VIEW** 

# **SPECIFICATIONS**

- 4" Plain End inlet/outlet, C24-H cover standard.
- Liquid capacity: 110 Gallons.
- Solids capacity: 70 Gallons.
- 4. Unit weight w/ standard cover: 120 lbs.; w/ cast iron cover: 180 lbs.
- 5. Maximum operating temperature 140°F continuous.

#### **ENGINEER SPECIFICATION GUIDE**

Striem solids interceptor model CB-125-S shall be lifetime guaranteed and made in the USA. Interceptor shall be constructed of polyethylene. Interceptor shall be manufactured for above- or below-grade installation. Field-adjustable riser system is available as an option to bring manhole cover to grade. Interceptor liquid holding capacity shall be 110 gallons and solids capacity shall be 70 gallons. Cover shall provide water/gas-tight seal and have a maximum 16,000 lbs. load capacity.