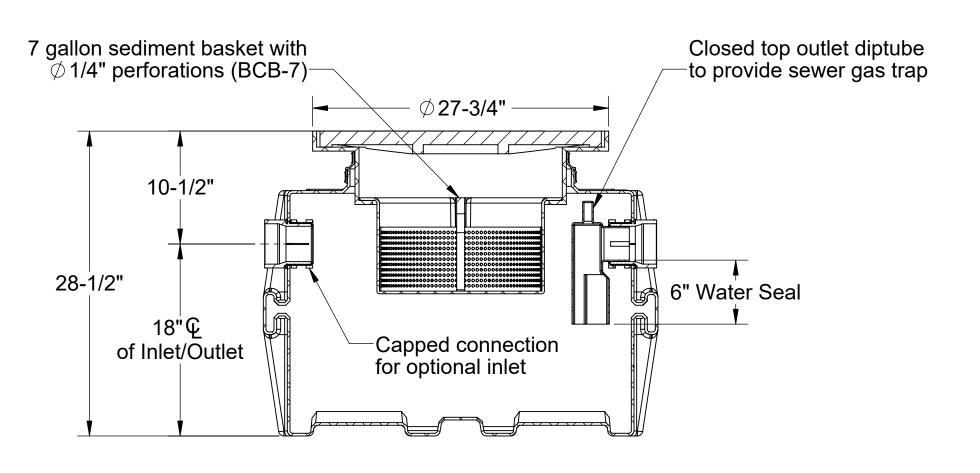

## **SPECIFICATIONS**

- 1. 4" Plain End inlet/outlet standard.
- 2. Liquid capacity: 57 Gallons.
- 3. Solids capacity: 25 Gallons.
- 4. Basket capacity: 7 Gallons.
- 5. Unit weight: 200 lbs.
- 6. Maximum operating temperature 140 °F continuous.

## **NOTES**

- 1. For gravity drainage applications only.
- 2. Do not use for pressure applications.
- 3. Cover placement allows full access to tank for proper maintenance.
- 4. Narrow footprint allows clearance through doorways and down stairs.
- 5. Diptube is removable to inspect or clean piping.

## **ENGINEER SPECIFICATION GUIDE**

Striem solids interceptor model CB-50-G shall be lifetime guaranteed and made in the USA. Interceptor shall be constructed of polyethylene. Interceptor shall be manufactured for below-grade installation. Field-adjustable riser system is available as an option to bring manhole cover to grade. Interceptor liquid holding capacity shall be 57 gallons. Interceptor solids capacity shall be 25 gallons. BCB-7 basket solids capacity shall be 7 gallons. Cover shall be H20 rated cast iron grate.

TOP VIEW

**END VIEW** 

**SECTION A-A** 

PROPRIETARY AND CONFIDENTIAL

THE INFORMATION CONTAINED IN THIS DRAWING IS THE SOLE PROPERTY OF STRIEM, LLC.

ANY REPRODUCTION IN PART OR AS A WHOLE WITHOUT THE WRITTEN PERMISSION OF STRIEM, LLC. IS PROHIBITED.