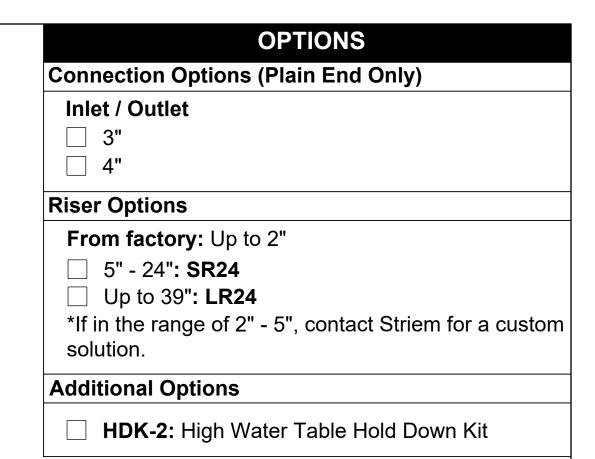

## **ENGINEER SPECIFICATION GUIDE**

Striem solids interceptor model CB-50-G shall be lifetime guaranteed and made in the USA. Interceptor shall be constructed of polyethylene. Interceptor shall be manufactured for below-grade installation. Field-adjustable riser system is available as an option to bring manhole cover to grade. Interceptor liquid holding capacity shall be 57 gallons. Interceptor solids capacity shall be 25 gallons. BCB-7 basket solids capacity shall be 7 gallons. Cover shall be H20 rated cast iron grate.