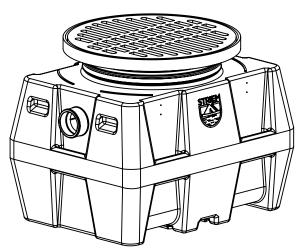

## **ENGINEER SPECIFICATION GUIDE**

Striem solids interceptor model CB-50-G shall be lifetime guaranteed and made in the USA. Interceptor shall be constructed of polyethylene. Interceptor shall be manufactured for below-grade installation. Field-adjustable riser system is available as an option to bring manhole cover to grade. Interceptor liquid holding capacity shall be 57 gallons. Interceptor solids capacity shall be 25 gallons. BCB-7 basket solids capacity shall be 7 gallons. Cover shall be H20 rated cast iron grate.

MODEL NUMBER:

DESCRIPTION:

POLYE

POLYETHYLENE CATCH BASIN WITH H20 RATED CAST IRON GRATE AND BCB-7 SEDIMENT BASKET

DWG BY: ENG DA

DATE:

1/12/2024

CB-50-G