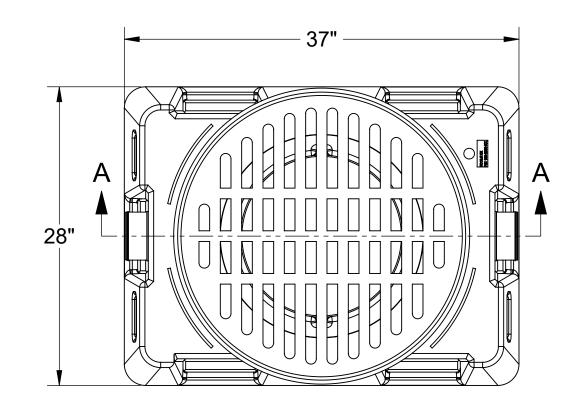

## **SPECIFICATIONS**

- 1. 4" Plain End inlet/outlet standard.
- 2. Liquid capacity: 57 Gallons.
- 3. Solids capacity: 25 Gallons.
- 4. Basket capacity: 7 Gallons.
- 5. Unit weight: 200 lbs.
- 6. Maximum operating temperature 140 °F continuous.

TOP VIEW

**END VIEW** 

**SECTION A-A** 

PROPRIETARY AND CONFIDENTIAL

THE INFORMATION CONTAINED IN THIS DRAWING IS THE SOLE PROPERTY OF STRIEM, LLC.

ANY REPRODUCTION IN PART OR AS A WHOLE WITHOUT THE WRITTEN PERMISSION OF STRIEM, LLC. IS PROHIBITED.