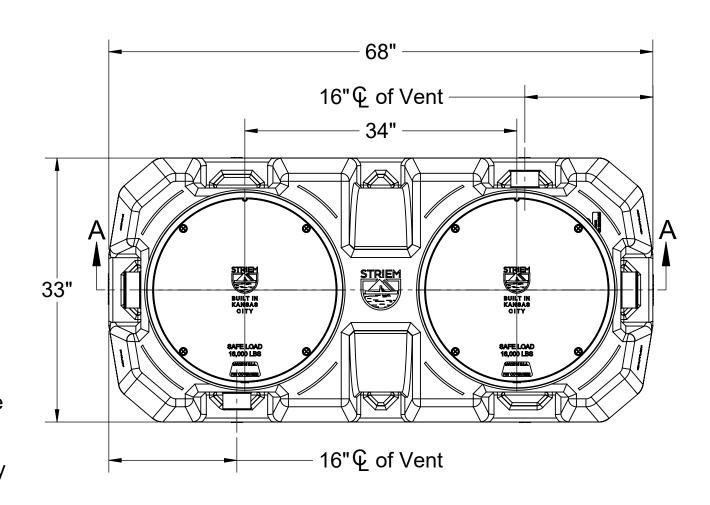

**TOP VIEW** 

## **SPECIFICATIONS**

- 4" Plain End inlet/outlet, 3" Plain End vents, C24-H covers standard.
- Liquid capacity: 262 gallons (35 cu.ft.).
- Solids capacity: 111 gallons.
- Flammable liquid capacity: 129 gallons.
  Unit weight w/ standard covers: 225 lbs.; w/ cast iron covers: 345 lbs.
- 6. Maximum operating temperature 140°F continuous.