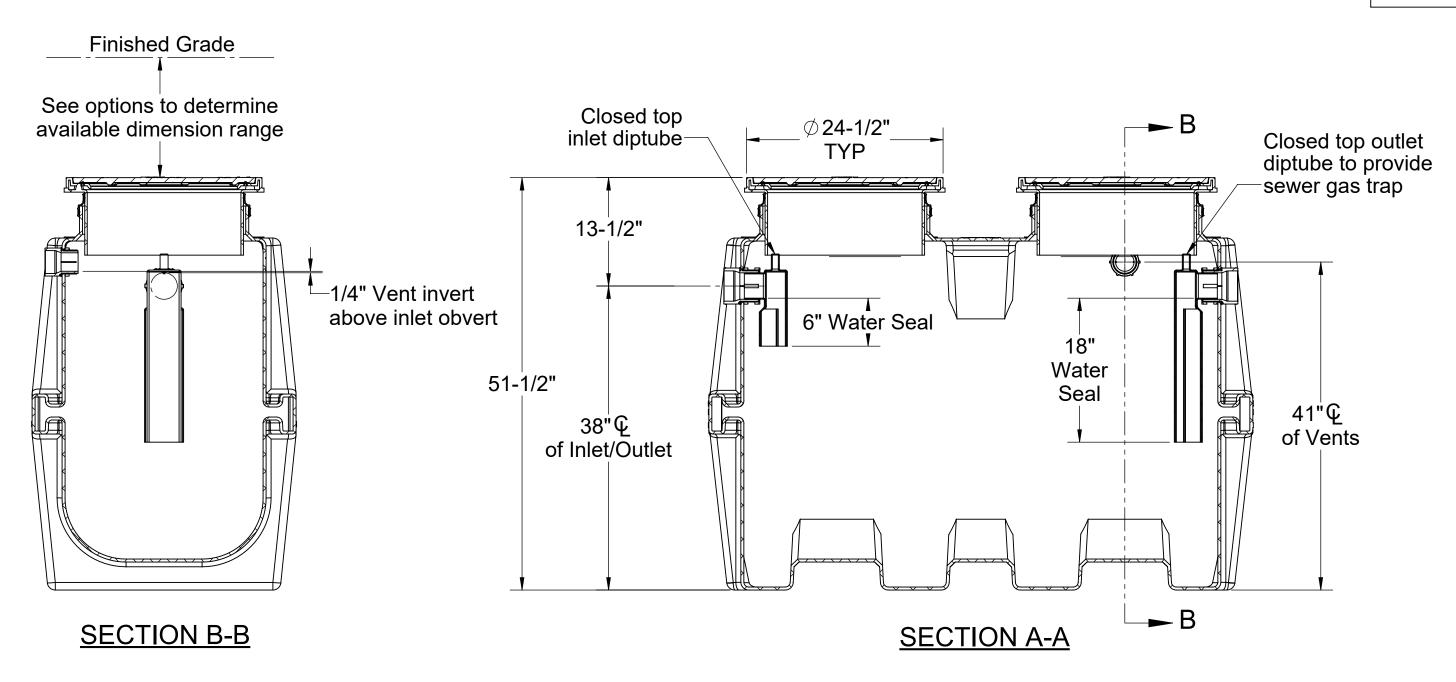

## **SPECIFICATIONS**

- 4" Plain End inlet/outlet, 3" Plain End vents, C24-H covers standard.
- Liquid capacity: 262 gallons (35 cu.ft.).
- Solids capacity: 111 gallons.
- Flammable liquid capacity: 129 gallons.
  Unit weight w/ standard covers: 225 lbs.; w/ cast iron covers: 345 lbs.
- 6. Maximum operating temperature 140°F continuous.

## **NOTES**

- For gravity drainage applications only.
- 2. Do not use for pressure applications.
- Cover placement allows full access to tank for proper maintenance.
- Narrow footprint allows clearance through doorways and down stairs.
- 5. Diptubes are removable to inspect/clean piping.

## Connection Options (Plain End Only) Inlet / Outlet **4" 6**" **Riser Options** From Factory: Up to 5" ☐ Up to 24": **SR24** (2) ☐ Up to 39": **LR24** (2) Up to 43": **SR24** (4) ☐ Up to 58": **SR24** (2) + **LR24** (2) ☐ Up to 72": **LR24** (4) Up to 90": **SR24** (2) + **LR24** (4) - OR -CPRK (2): 11" - 90" (See specification for more detail.) **Additional Options** C24-HP (2): H20 Rated Pickable Cast Iron Covers ☐ **HDK-2:** High Water Table Hold Down Kit