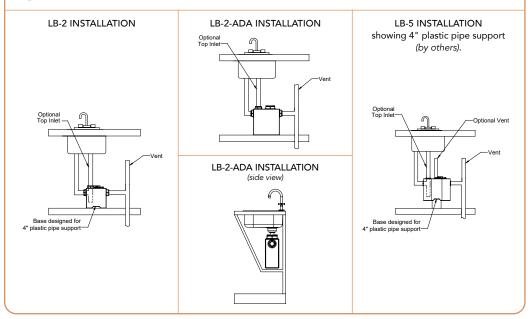

### INSTALLATION

Always install and maintain Neutralization Tanks according to manufacturer's recommendations, specifier requirements, and state and/or local codes.

- 1 Inspect the unit for defects and make sure it meets specifier requirements. Make sure no damage has been done to the tank or fittings during transportation.
- 2 Lab Rat<sup>™</sup> tanks are designed for above grade installation only. Install the tank as close to the fixture as possible, making sure there is enough room above and around the tank for proper cleaning and maintenance.
- 3 All Tanks must be independently supported to avoid stress on fitting connections.
- 4 Lab Rat<sup>™</sup> ships ready to use the 2" connections. To use the 1-1/2" connections, apply Teflon tape or pipe sealant to reducers, then install the fittings.
- S Connect piping to the Inlet and Outlet with appropriate piping material, supplied by others. Do not over tighten fittings. The Lab Rat<sup>™</sup> has a built in sewer gas trap, eliminating the need for an additional trap prior to the tank, if local code allows.
- 6 Plug unused Inlet. If top Inlet is used, plug side Inlet. If side Inlet is used, plug top Inlet.
- The LB-5 comes with an optional vent on the top of the tank. If unused, ensure the connection is plugged.
- Inspect all pipe joints to ensure there are no leaks.
- If using limestone, add to empty tank.
- 10 Fill unit with water.
- Inspect the cover gasket and fasten cover to tank.
- 12 System is now ready for use.

#### NOTES

Striem Lab Rats™ are not to be installed in any other manner except as shown. Consult local codes for separate trapping requirements, cleanout locations and additional installation instructions.