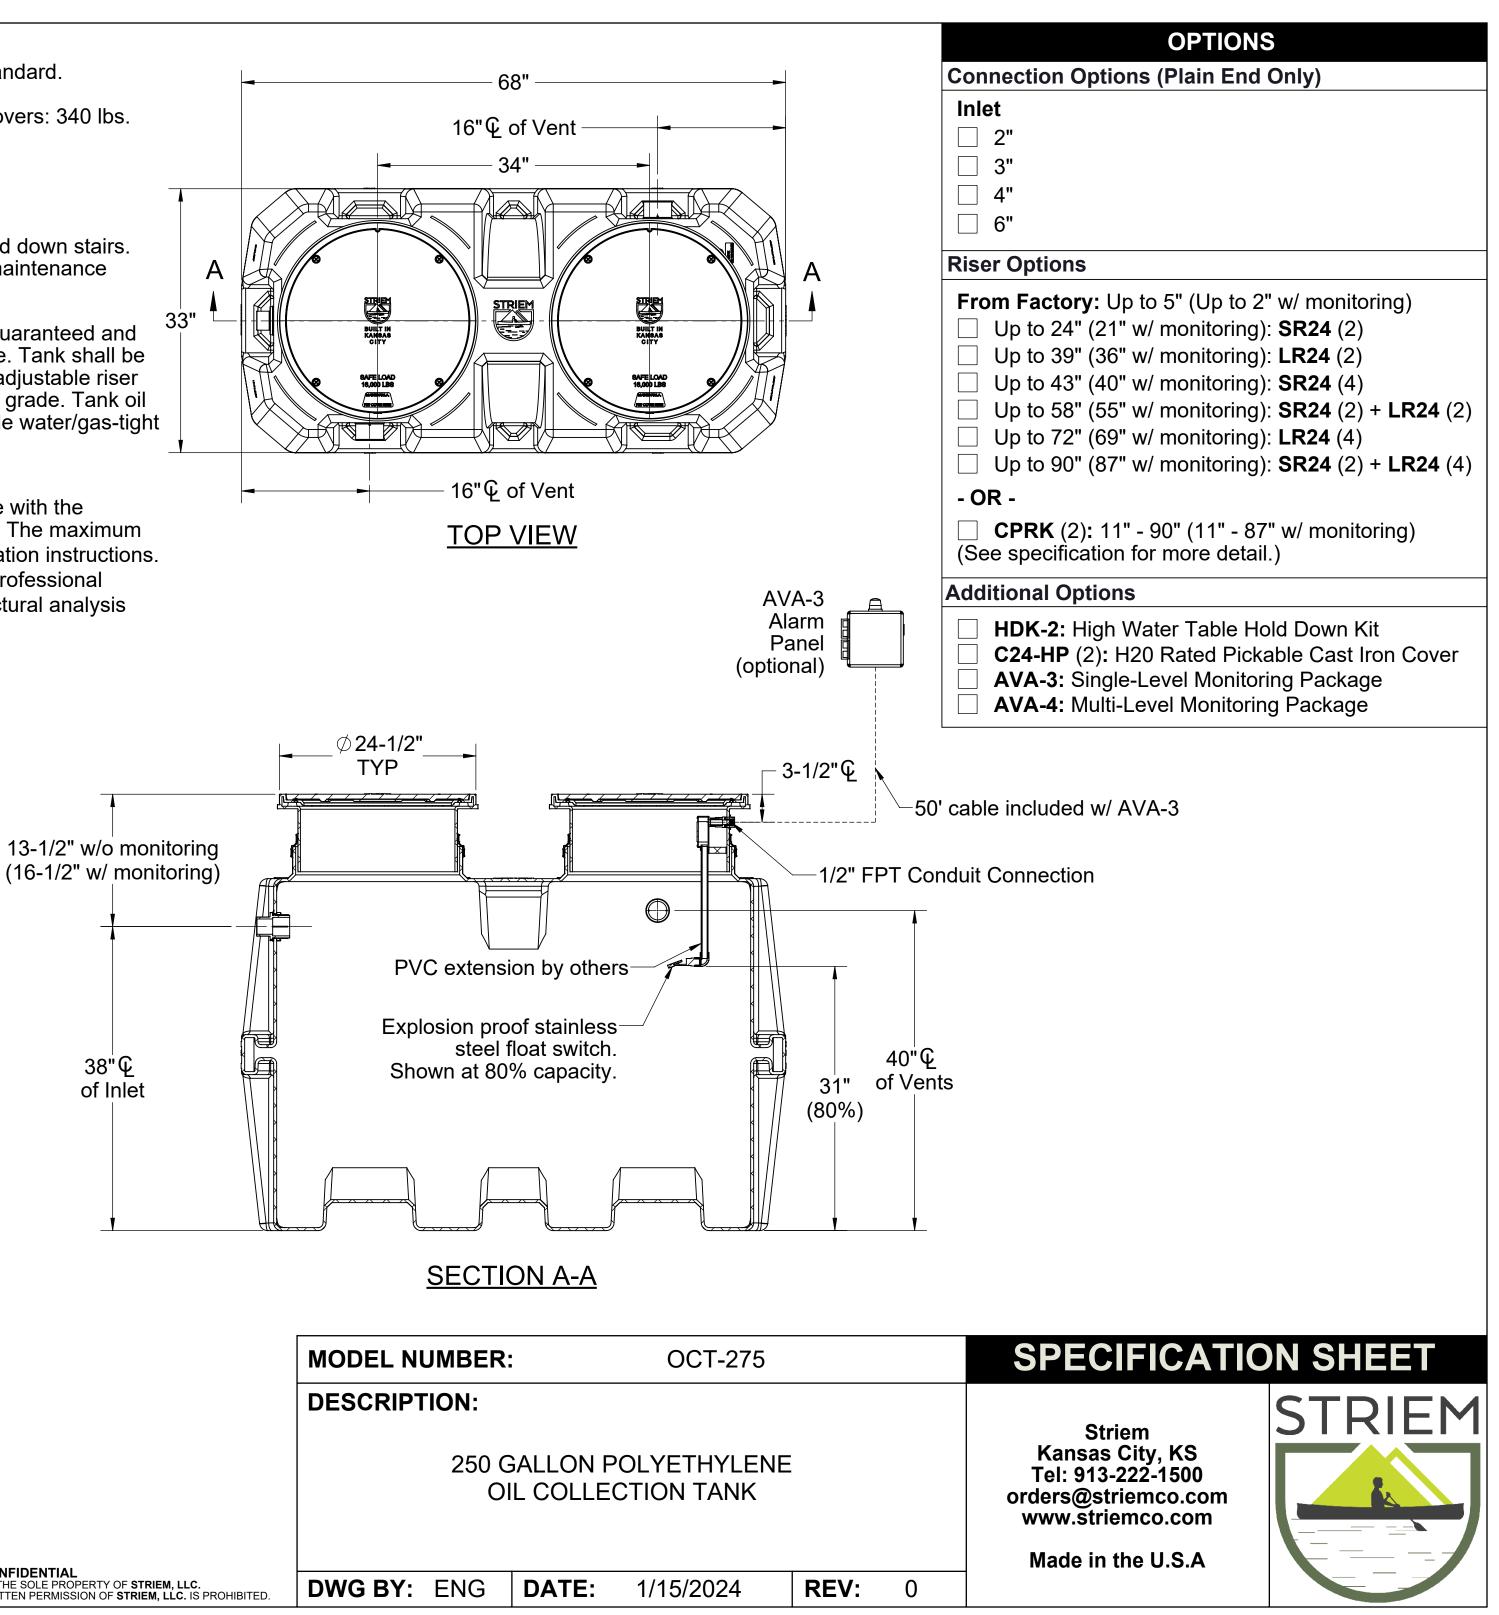

## **SPECIFICATIONS**

- 2" Plain End inlet, 3" Plain End vents, C24-H covers standard. 1.
- Oil capacity: 250 Gallons (33.4 cu ft). 2.
- 3. Unit weight w/ standard covers: 220 lbs.; w/ cast iron covers: 340 lbs.
- 4. Maximum operating temperature: 140°F continuous.

## **NOTES**

- 1. For gravity drainage applications only.
- Do not use for pressure applications. 2.
- Narrow footprint allows clearance through doorways and down stairs. 3.
- 4. Cover placement allows full access to tank for proper maintenance

## **ENGINEER SPECIFICATION GUIDE**

Striem oil collection tank model OCT-275 shall be lifetime guaranteed and made in the USA. Tank shall be constructed of polyethylene. Tank shall be manufactured for above- or below-grade installation. Field-adjustable riser system is available as an option to bring manhole covers to grade. Tank oil collection capacity shall be 250 gallons. Covers shall provide water/gas-tight seal and have a maximum 16,000 lbs. load capacity.

## THIRD PARTY STRUCTURAL ANALYSIS

The OCT-275 has been structurally analyzed in accordance with the requirements of IBC 2012 and ASCE/SEI 7 for direct burial. The maximum burial depth and backfill material are specified in our installation instructions. The structural design has been reviewed and sealed by a professional engineer registered in the state of California. A sealed structural analysis report is available upon request.