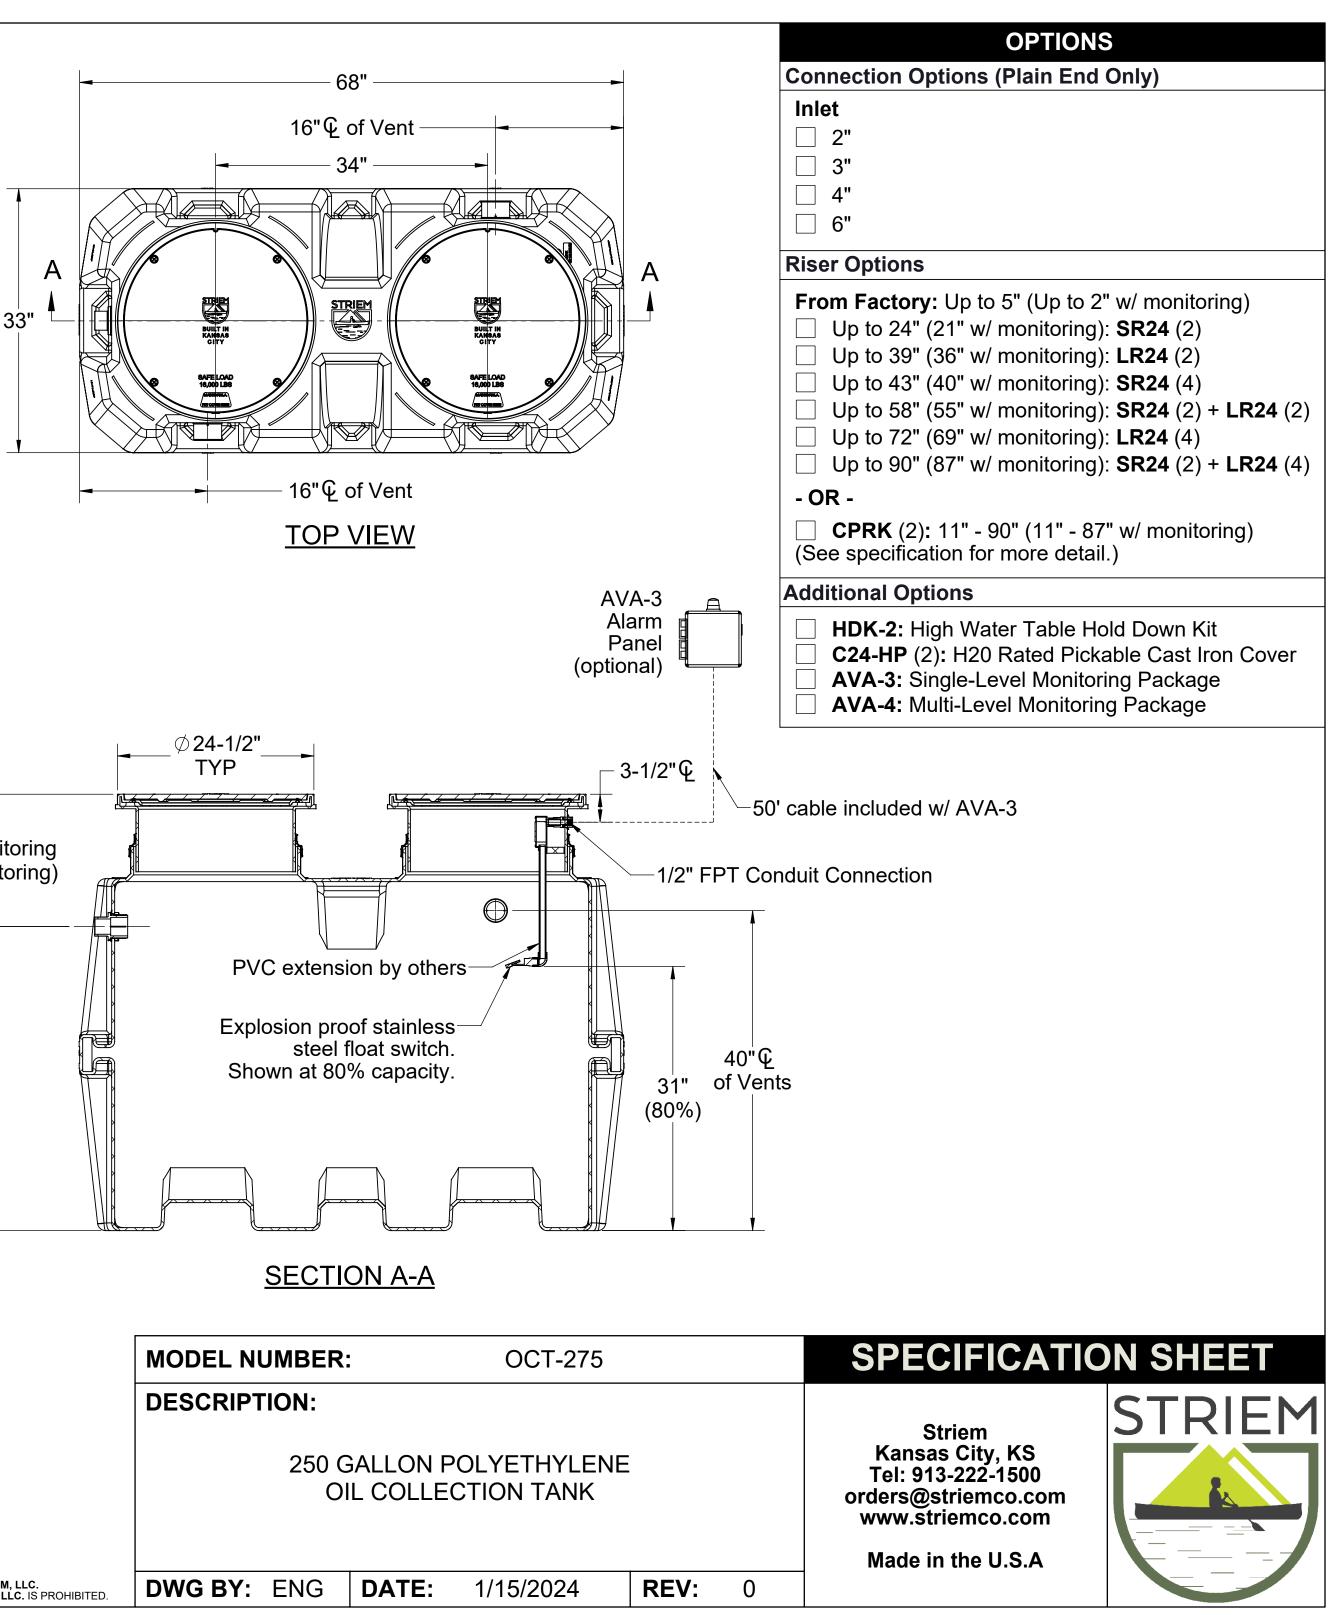

## **SPECIFICATIONS**

- 2" Plain End inlet, 3" Plain End vents, C24-H covers standard. 1.
- Oil capacity: 250 Gallons (33.4 cu ft). 2.
- 3. Unit weight w/ standard covers: 220 lbs.; w/ cast iron covers: 340 lbs.
- 4. Maximum operating temperature: 140°F continuous.

## **NOTES**

- 1. For gravity drainage applications only.
- Do not use for pressure applications. 2.
- Narrow footprint allows clearance through doorways and down stairs. 3.
- 4. Cover placement allows full access to tank for proper maintenance

## **ENGINEER SPECIFICATION GUIDE**

Striem oil collection tank model OCT-275 shall be lifetime guaranteed and made in the USA. Tank shall be constructed of polyethylene. Tank shall be manufactured for above- or below-grade installation. Field-adjustable riser system is available as an option to bring manhole covers to grade. Tank oil collection capacity shall be 250 gallons. Covers shall provide water/gas-tight seal and have a maximum 16,000 lbs. load capacity.

## THIRD PARTY STRUCTURAL ANALYSIS

The OCT-275 has been structurally analyzed in accordance with the requirements of IBC 2012 and ASCE/SEI 7 for direct burial. The maximum burial depth and backfill material are specified in our installation instructions. The structural design has been reviewed and sealed by a professional engineer registered in the state of California. A sealed structural analysis report is available upon request.