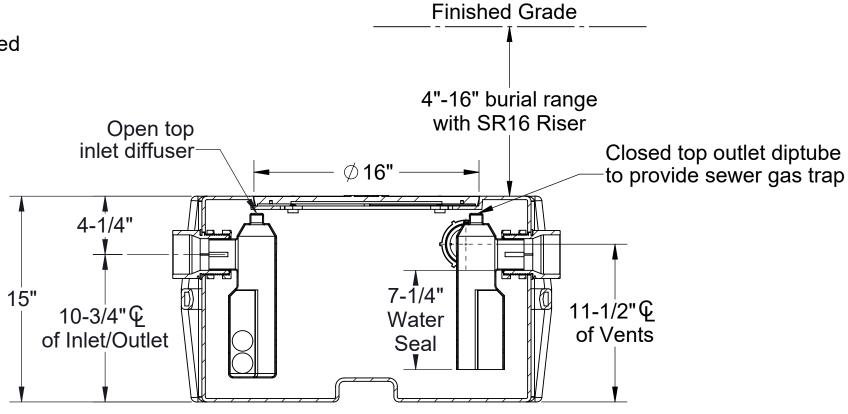

## **SPECIFICATIONS**

- 3" Plain End inlet/outlet, 3" Plain End vents standard.
- 2. Certified max flow rate: 25 GPM.
- 3. Liquid capacity: 21 Gallons (2.8 cu. ft.).
- Oil capacity: 5.25 Gallons.
- 5. Solids capacity: 6 Gallons.
- 6. Unit weight: 33 lbs.
- 7. Maximum operating temperature 140°F continuous.

## **NOTES**

- Engineered inlet diffuser efficiently separates oil from water.
- 2. For gravity drainage applications only.
- 3. Do not use for pressure applications.
- 4. Cover placement allows full access to tank for proper maintenance.

## **ENGINEER SPECIFICATION GUIDE**

Striem high efficiency oil/water separator model OS-25 shall be lifetime guaranteed and made in the USA. Separator shall be certified to IAPMO IGC 325 and carry a UPC listing. Separator shall be constructed of polyethylene. Separator shall be manufactured for above- or below-grade installation. Fieldadjustable riser system is available as an option to bring manhole cover to grade. Separator flow rate shall be 25 GPM. Separator liquid holding capacity shall be 21 gallons and oil capacity shall be 5.25 gallons. Solids capacity shall be 6 gallons. Cover shall provide water/gas-tight seal and have a maximum 450 lbs. load capacity when unit is installed above-grade, and 2,500 lbs. when buried with SR16 riser.

**TOP VIEW** 

**SECTION A-A** 

**MODEL NUMBER:** 

**DWG BY:** ENG

25 GPM POLYETHYLENE HIGH EFFICIENCY OIL/WATER SEPARATOR

**OS-25** 

12/13/2023

**REV**:

2

Made in the U.S.A

Striem Kansas City, KS Tel: 913-222-1500 orders@striemco.com www.striemco.com

**SPECIFICATION SHEET** 

**OPTIONS** 

**SR16 Riser:** 4"-16" Burial Range

DATE: