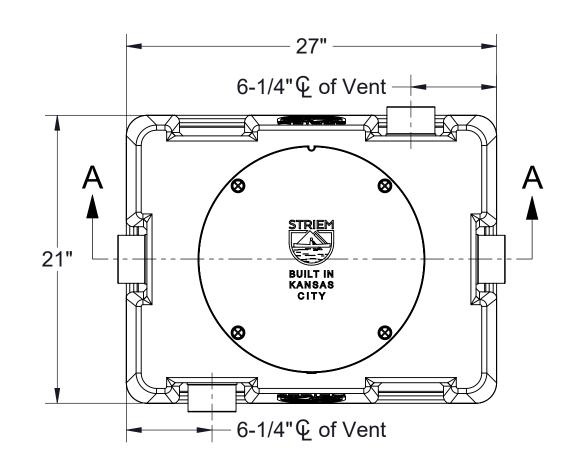

## **SPECIFICATIONS**

- 3" Plain End inlet/outlet, 3" Plain End vents standard.
- 2. Certified max flow rate: 25 GPM.
- 3. Liquid capacity: 21 Gallons (2.8 cu. ft.).
- Oil capacity: 5.25 Gallons.
- 5. Solids capacity: 6 Gallons.
- 6. Unit weight: 33 lbs.
- 7. Maximum operating temperature 140°F continuous.

**TOP VIEW** 

**SECTION A-A** 

**MODEL NUMBER:** 

**DWG BY:** ENG

25 GPM POLYETHYLENE HIGH EFFICIENCY OIL/WATER SEPARATOR

**OS-25** 

12/13/2023

**REV**: