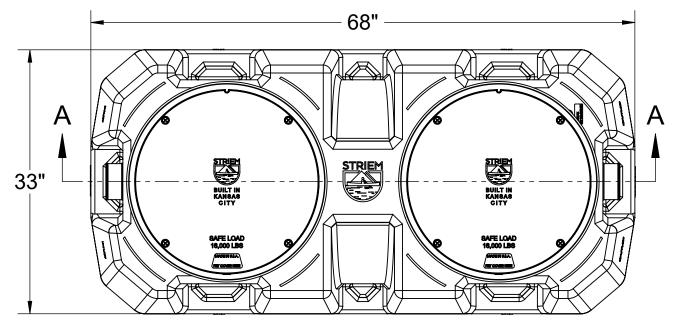

**TOP VIEW** 

## **SPECIFICATIONS**

- 1. 4" Plain End inlet/outlet, C24-H covers standard.
- 2. Max flow rate: 100 GPM.
- 3. Liquid capacity: 250 Gallons.
- 4. Solids capacity: 210 Gallons.
- 5. Unit weight w/ standard covers: 260 lbs.; w/ cast iron covers: 380 lbs.
- 6. Maximum operating temperature 140°F continuous.