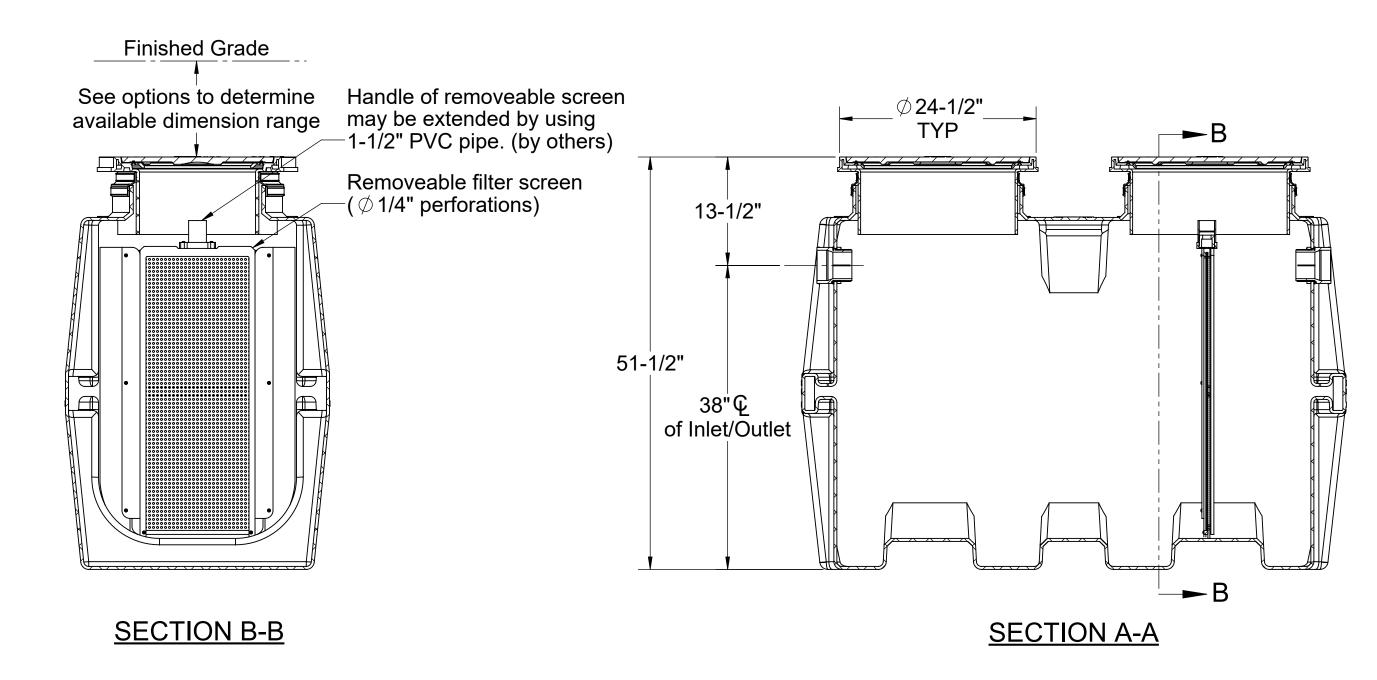

## **NOTES**

- 1. For gravity drainage applications only.
- 2. Do not use for pressure applications.
- 3. Cover placement allows full access to tank for proper maintenance.
- 4. Narrow footprint allows clearance through doorways and down stairs.
- 5. Removable filter screen for easy maintenance.

## **ENGINEER SPECIFICATION GUIDE**

Striem solids interceptor model PS-275-S shall be lifetime guaranteed and made in the USA. Interceptor shall be constructed of polyethylene. Interceptor shall be manufactured for above- or below-grade installation. Field-adjustable riser system is available as an option to bring manhole covers to grade. Interceptor shall have corrosion-resistant removable filter screen with 1/4" perforations. Interceptor liquid holding capacity shall be 250 gallons and solids capacity shall be 210 gallons. Covers shall provide water/gas-tight seal and have a maximum 16,000 lbs. load capacity.

## **Connection Options (Plain End Only)** Inlet / Outlet 4" □ 6" **Riser Options** From Factory: Up to 5" Up to 24": **SR24** (2) Up to 39": **LR24** (2) Up to 43": **SR24** (4) Up to 58": **SR24** (2) + **LR24** (2) Up to 72": **LR24** (4) Up to 90": **SR24** (2) + **LR24** (4) **Additional Options HDK-2:** High Water Anchor Kit C24-HP (2): H20 Rated Pickable Cast Iron Covers