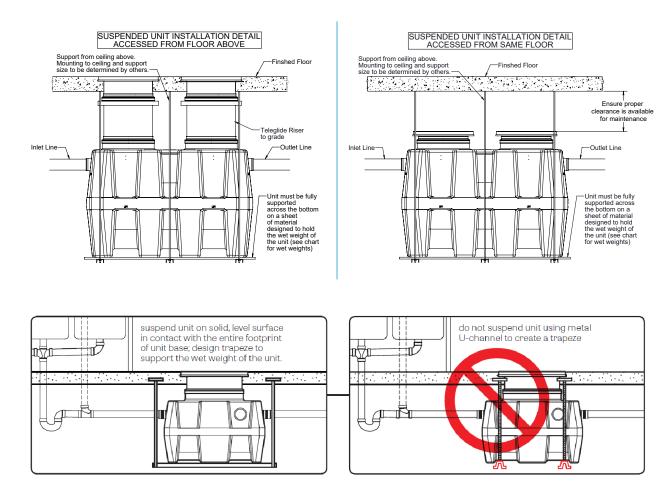

## **SUSPENDED UNIT** INSTALLATION INSTRUCTIONS



| OS SERIES |                  |  |  |
|-----------|------------------|--|--|
| UNIT      | WET WEIGHT (lbs) |  |  |
| OS-15     | 160              |  |  |
| OS-25     | 210              |  |  |
| OS-35     | 400              |  |  |
| OS-50     | 570              |  |  |
| OS-75     | 1040             |  |  |
| OS-100    | 2310             |  |  |

## SAND INTERCEPTORS

| UNIT     | WET WEIGHT (lbs) |
|----------|------------------|
| CB-50-S  | 570              |
| CB-50-G  | 670              |
| CB-125-S | 1040             |
| CB-125-G | 1140             |
| CB-275-S | 2310             |

## AARDVARK™

| UNIT | WET WEIGHT (lbs) |
|------|------------------|
| AA-2 | 180              |
| AA-3 | 170              |
| AA-4 | 160              |
| AA-6 | 140              |

| UNIT     | WET