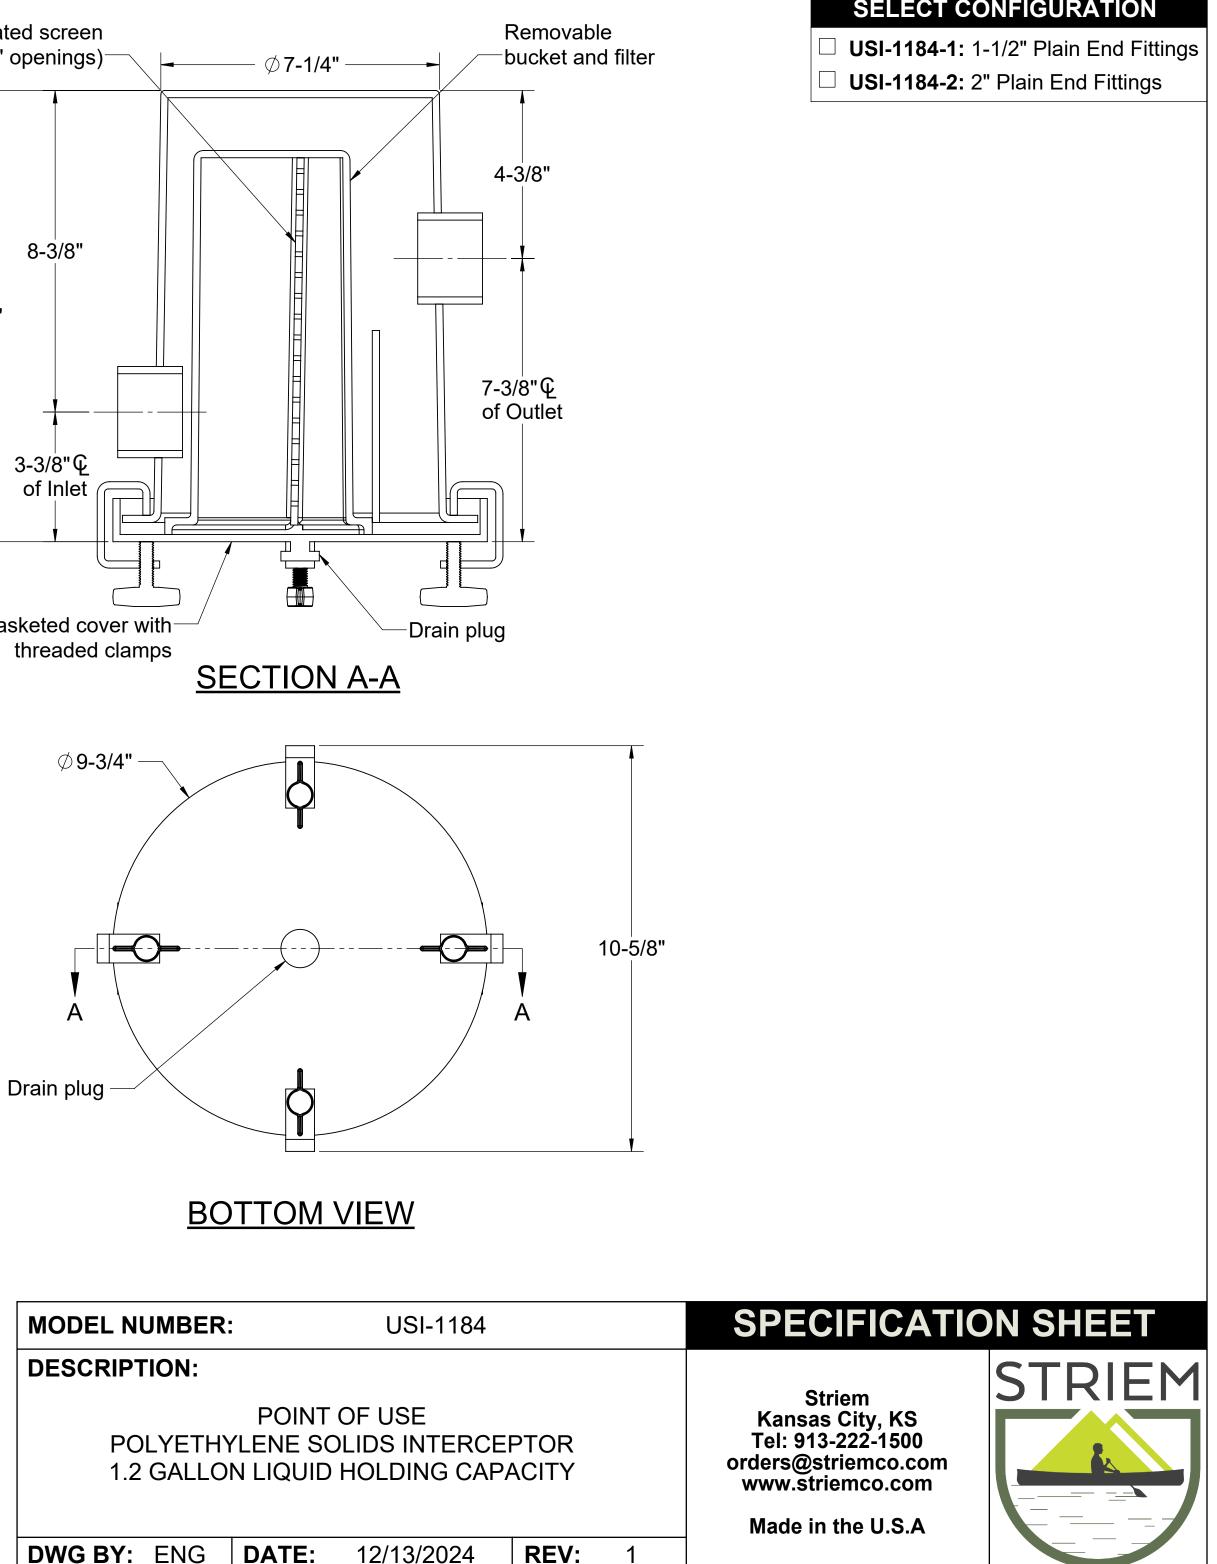

## **SPECIFICATIONS**

- 1. 2" Plain End inlet/outlet shown.
- 2. Liquid capacity: 1.2 Gallons.
- 3. Unit weight: 7 lbs.
- 5. Max. operating temperature: 140°F continuous.

## **NOTES**

- 1. For gravity drainage applications only.
- 2. Do not use for pressure applications.
- 4.
- 6. Clearance height required to pull basket: 11-1/2".

## **ENGINEER SPECIFICATION GUIDE**

Striem solids interceptor model USI-1184 shall be lifetime guaranteed and made in the USA. Interceptor shall be constructed of polyethylene. Interceptor shall be certified to IAPMO/ANSI/CAN Z1167 and carry a UPC listing. Interceptor is manufactured for above-grade installation. Interceptor shall have a removable polyethylene bucket and filter. Interceptor shall be watertight up to 36" of head, and contain a built-in sewer gas trap. Interceptor shall have gasketed cover with hand thread clamps.