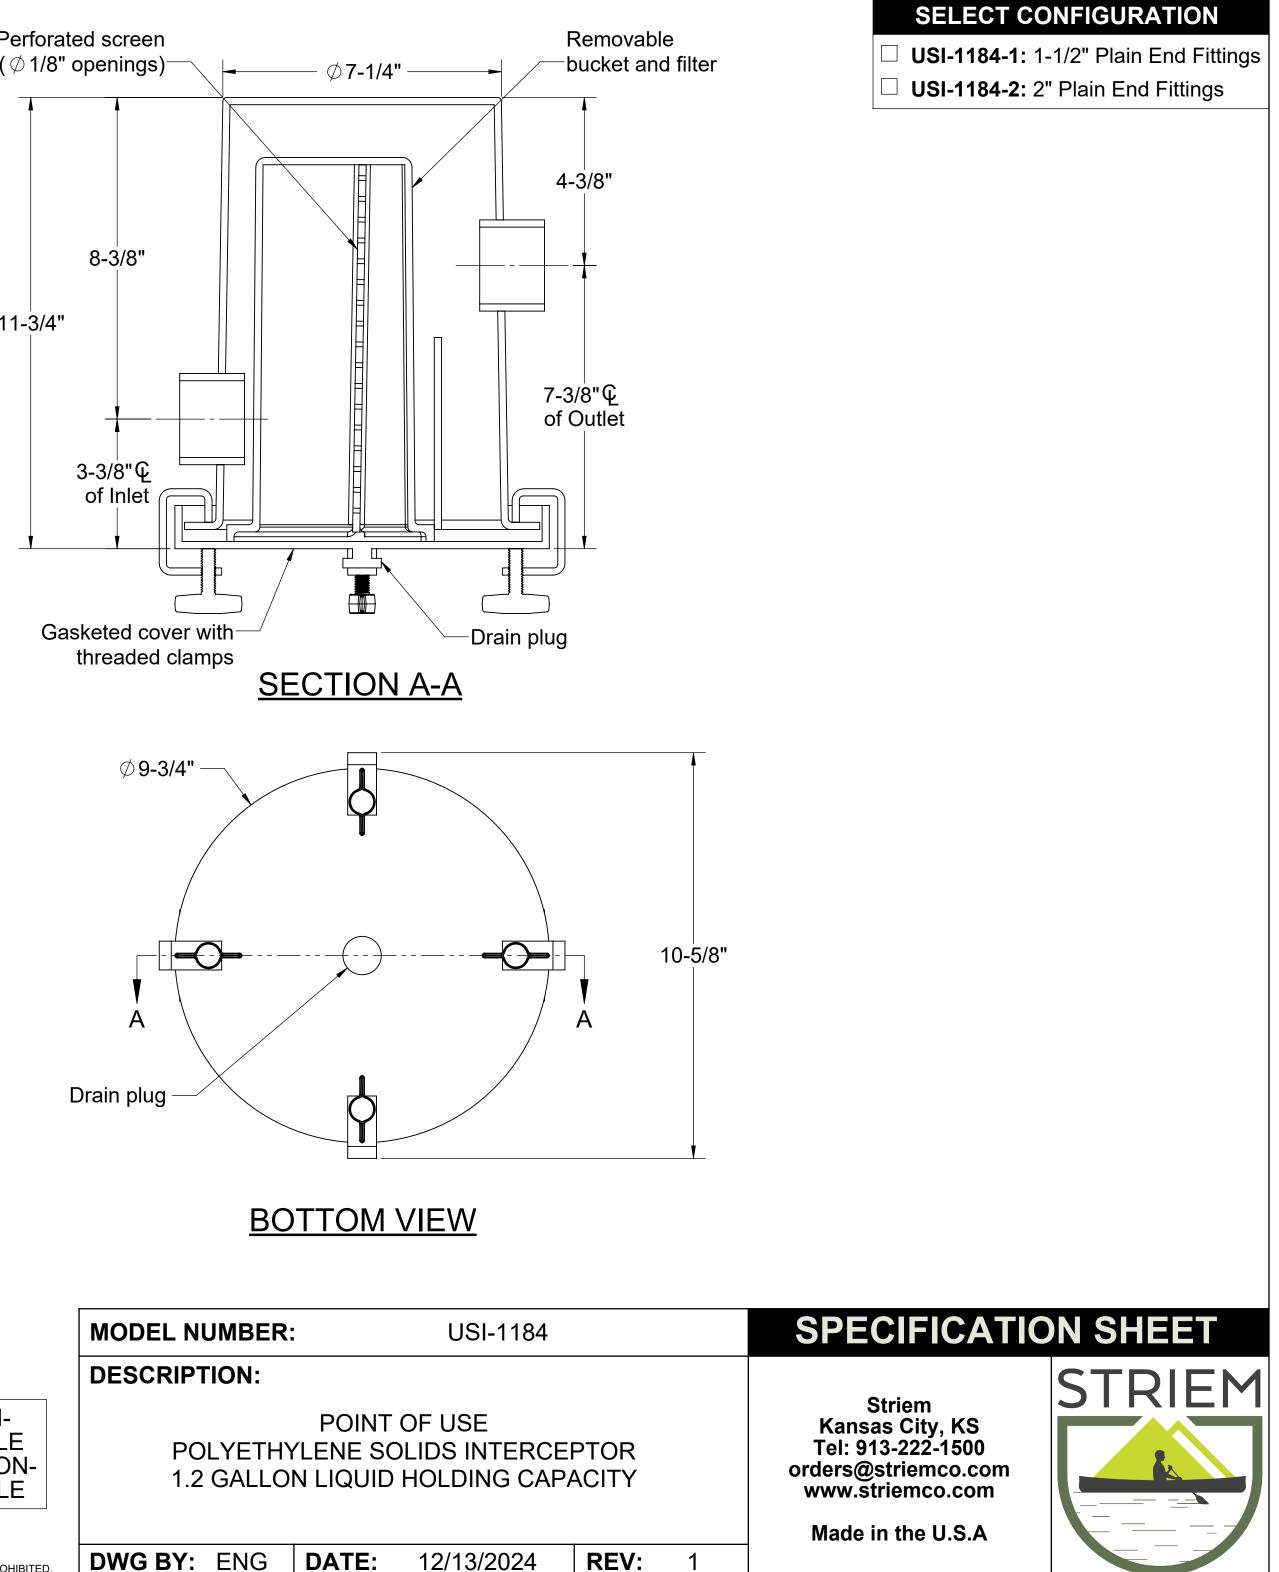

## **SPECIFICATIONS**

- 1. 2" Plain End inlet/outlet shown.
- 2. Liquid capacity: 1.2 Gallons.
- 3. Unit weight: 7 lbs.
- 5. Max. operating temperature: 140°F continuous.

## **NOTES**

- 1. For gravity drainage applications only.
- 2. Do not use for pressure applications.
- 4.
- 6. Clearance height required to pull basket: 11-1/2".

## **ENGINEER SPECIFICATION GUIDE**

Striem solids interceptor model USI-1184 shall be lifetime guaranteed and made in the USA. Interceptor shall be constructed of polyethylene. Interceptor shall be certified to IAPMO/ANSI/CAN Z1167 and carry a UPC listing. Interceptor is manufactured for above-grade installation. Interceptor shall have a removable polyethylene bucket and filter. Interceptor shall be watertight up to 36" of head, and contain a built-in sewer gas trap. Interceptor shall have gasketed cover with hand thread clamps.