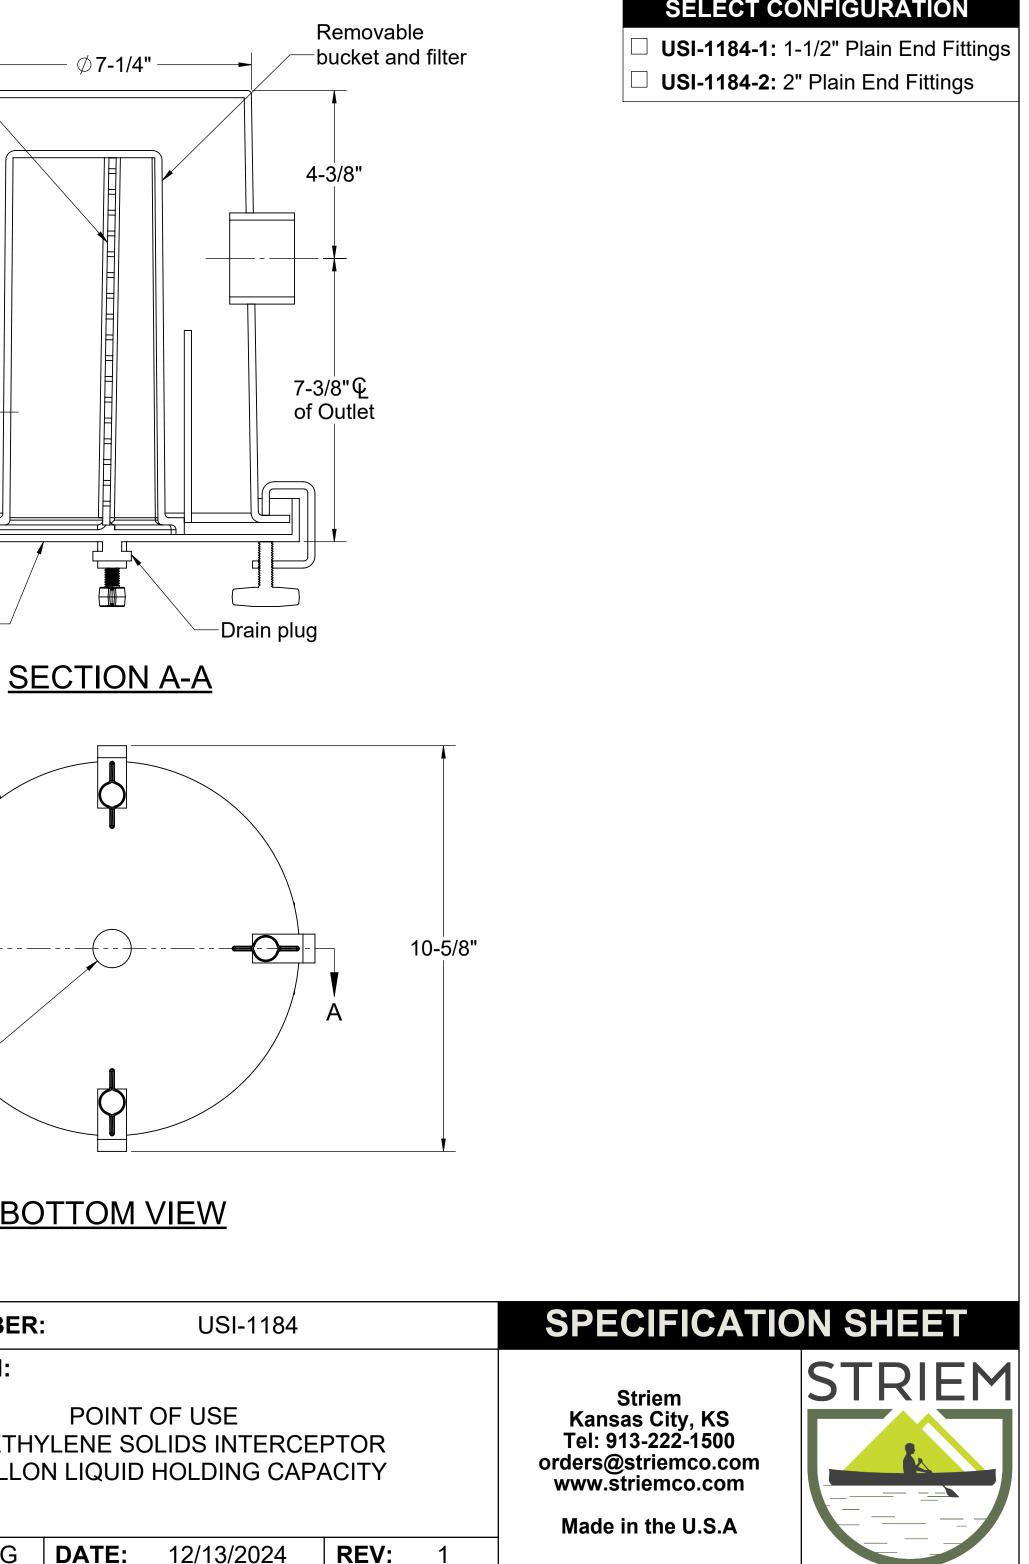

## **SPECIFICATIONS**

- 1. 2" Plain End inlet/outlet shown.
- 2. Liquid capacity: 1.2 Gallons.
- 3. Unit weight: 7 lbs.
- 5. Max. operating temperature: 140°F continuous.

## **NOTES**

- 1. For gravity drainage applications only.
- 2. Do not use for pressure applications.
- 4.
- 6. Clearance height required to pull basket: 11-1/2".

## **ENGINEER SPECIFICATION GUIDE**

Striem solids interceptor model USI-1184 shall be lifetime guaranteed and made in the USA. Interceptor shall be constructed of polyethylene. Interceptor shall be certified to IAPMO/ANSI/CAN Z1167 and carry a UPC listing. Interceptor is manufactured for above-grade installation. Interceptor shall have a removable polyethylene bucket and filter. Interceptor shall be watertight up to 36" of head, and contain a built-in sewer gas trap. Interceptor shall have gasketed cover with hand thread clamps.