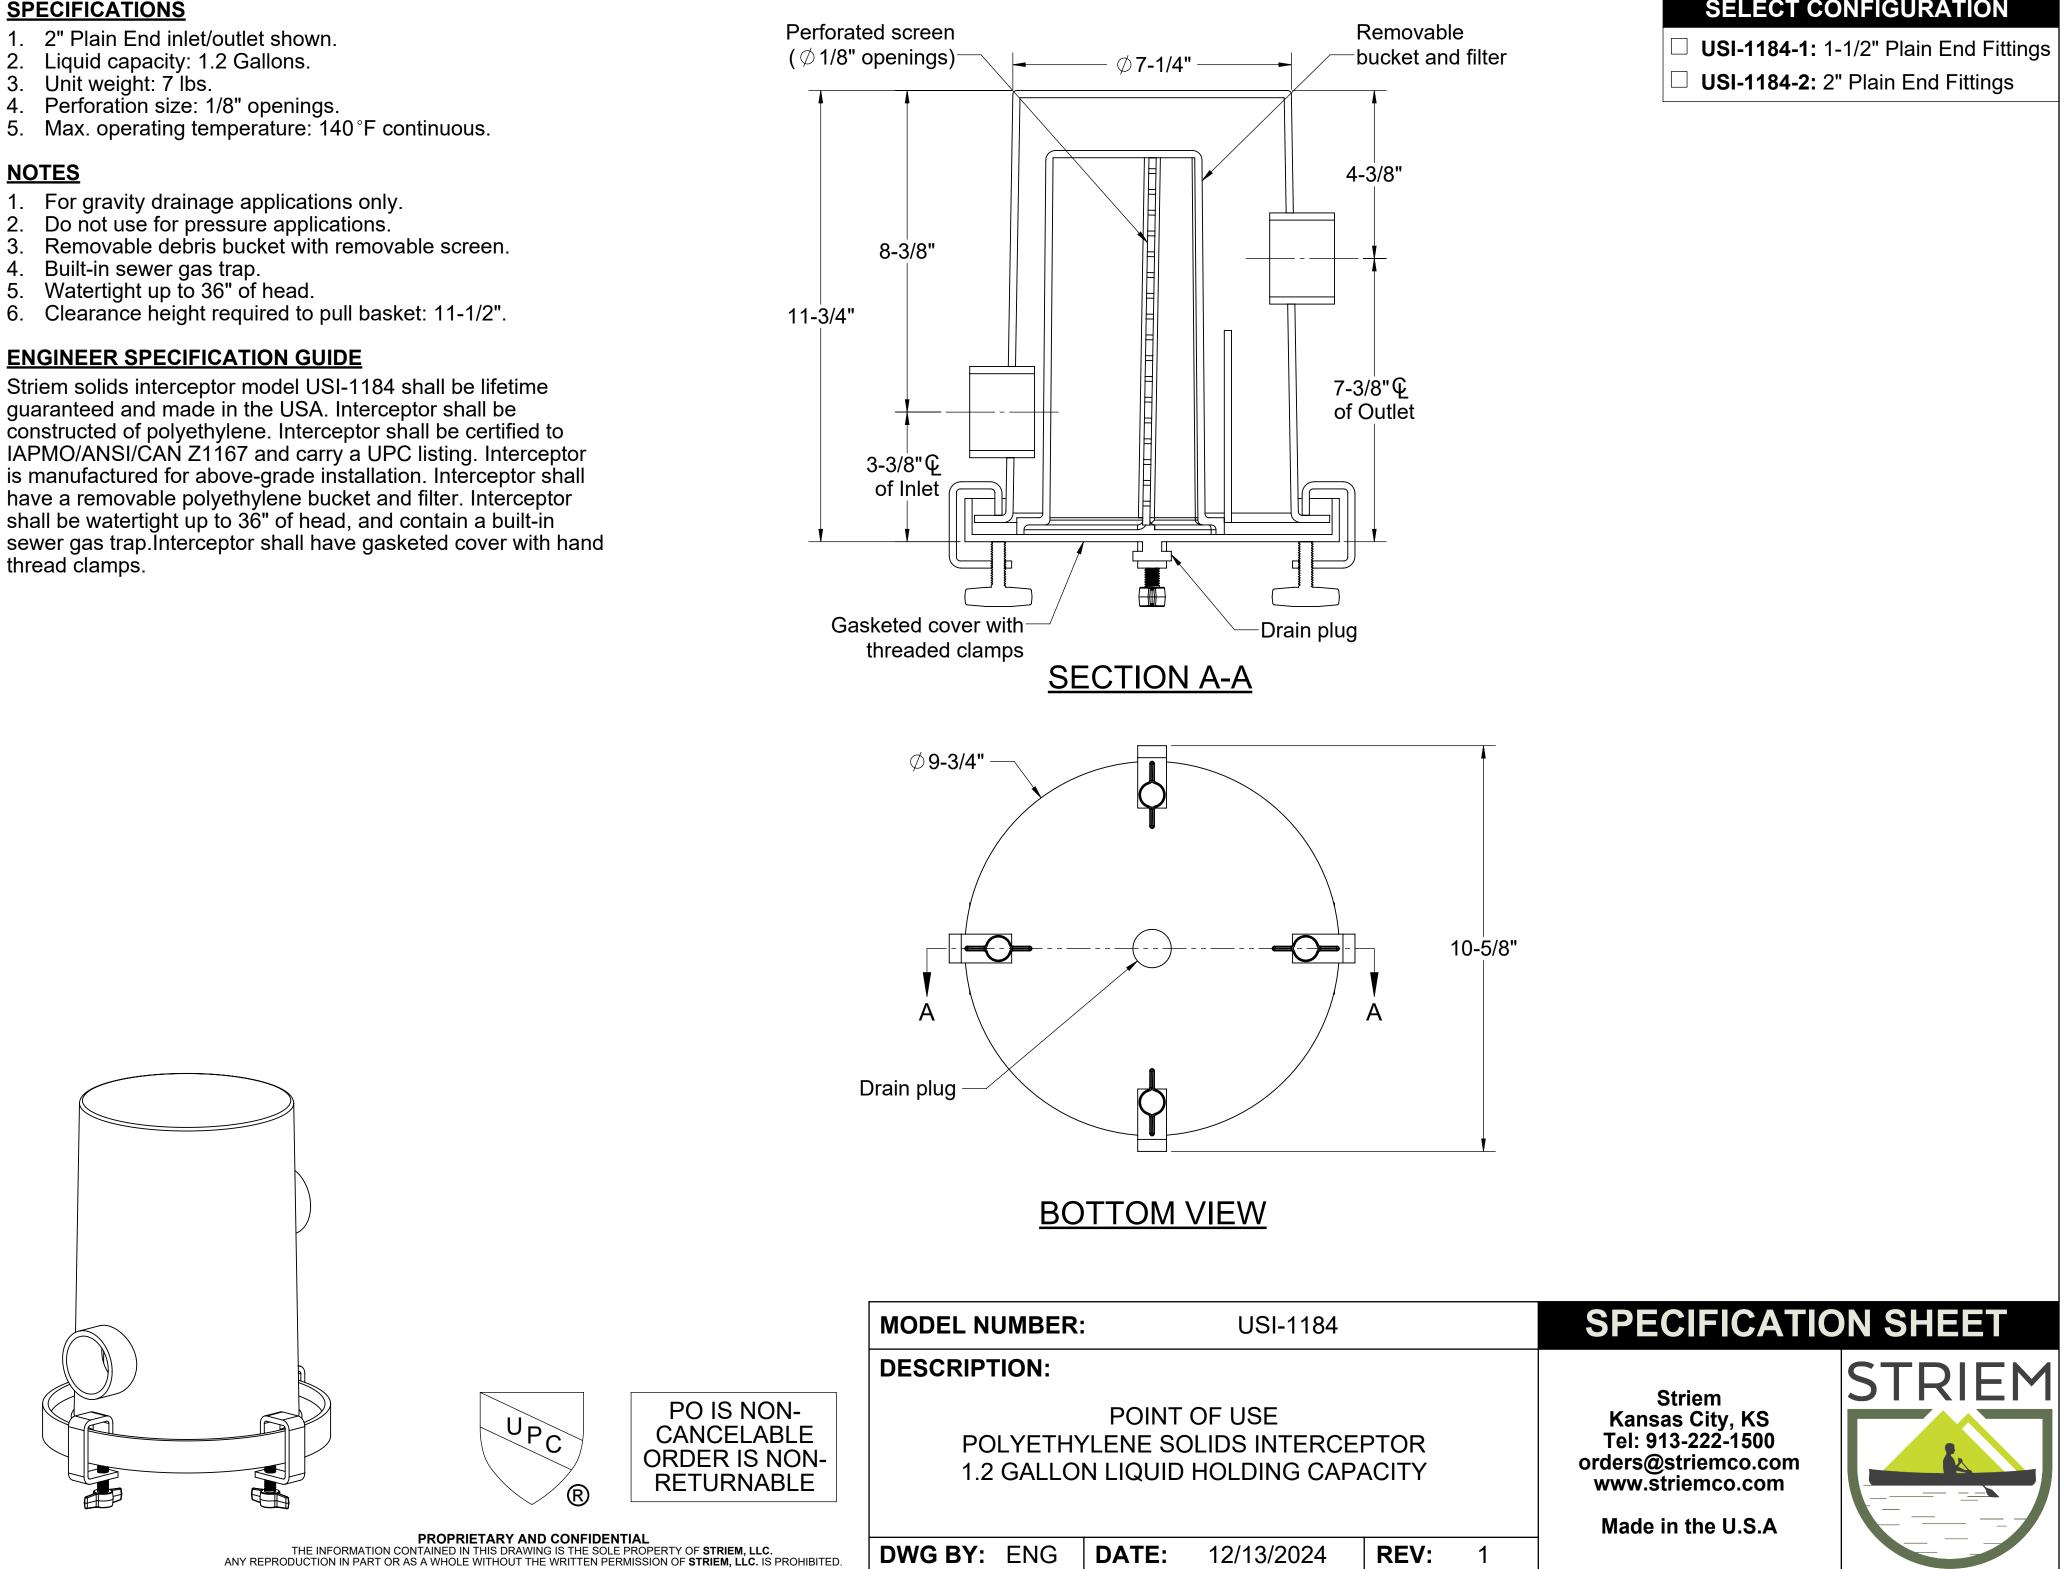

## **SPECIFICATIONS**

- 1. 2" Plain End inlet/outlet shown.
- 2. Liquid capacity: 1.2 Gallons.
- 3. Unit weight: 7 lbs.
- 5. Max. operating temperature: 140°F continuous.

## **NOTES**

- 1. For gravity drainage applications only.
- 2. Do not use for pressure applications.
- 4.
- 6. Clearance height required to pull basket: 11-1/2".

## **ENGINEER SPECIFICATION GUIDE**

Striem solids interceptor model USI-1184 shall be lifetime guaranteed and made in the USA. Interceptor shall be constructed of polyethylene. Interceptor shall be certified to IAPMO/ANSI/CAN Z1167 and carry a UPC listing. Interceptor is manufactured for above-grade installation. Interceptor shall have a removable polyethylene bucket and filter. Interceptor shall be watertight up to 36" of head, and contain a built-in sewer gas trap. Interceptor shall have gasketed cover with hand thread clamps.