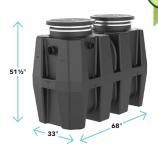

### **OT-500**

CONNECTIONS: 4", 6", 8" LIQUID CAPACITY: 562 GAL. OIL CAPACITY: 285 GAL. SAND CAPACITY: 162 GAL. COVER: CAST IRON (H-20)

## **OT-750**

CONNECTIONS: 4", 6", 8"

LIQUID CAPACITY: 750 GAL.

OIL CAPACITY: 323 GAL.

SAND CAPACITY: 295 GAL.

COVER: CAST IRON (H-20)