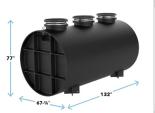

### OT-1500

CONNECTIONS: 4", 6", 8"
LIQUID CAPACITY: 1,500 GAL.
OIL CAPACITY: 488 GAL.
SAND CAPACITY: 825 GAL.
COVER: CAST IRON (H-20)