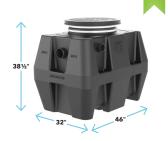

OS-100

CONNECTIONS: 4", 6"
LIQUID CAPACITY: 250 GAL.
OIL CAPACITY: 62.5 GAL.
SAND CAPACITY: 95 GAL.
COVER: PEDESTRIAN-RATED
CERTIFIED FLOW RATE: 75 GPM

- ✓ Certified to IAPMO IGC 325, the industry's first oil separator *performance* standard.
- ✓ Meets EPA hydrocarbon discharge guidance of 100 ppm or less.¹