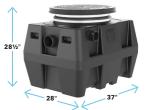

**OS-50** 

CONNECTIONS: 4"
LIQUID CAPACITY: 57 GAL.
OIL CAPACITY: 14.25 GAL.
SAND CAPACITY: 7 GAL.
COVER: PEDESTRIAN-RATED
CERTIFIED FLOW RATE: 50 GPM

**OS-75** 

CONNECTIONS: 4", 6"
LIQUID CAPACITY: 110 GAL.
OIL CAPACITY: 27.5 GAL.
SAND CAPACITY: 11 GAL.
COVER: PEDESTRIAN-RATED
CERTIFIED FLOW RATE: 50 GPM