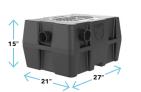

#### **HIGH EFFICIENCY OIL/WATER SEPARATOR SERIES:**

**OS-25** 

CONNECTIONS: 3"
LIQUID CAPACITY: 21 GAL.
OIL CAPACITY: 5.25 GAL.
SAND CAPACITY: 6 GAL.
COVER: PEDESTRIAN-RATED
CERTIFIED FLOW RATE: 25 GPM