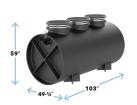

### **OT-500**

CONNECTIONS: 4", 6", 8" LIQUID CAPACITY: 562 GAL. OIL CAPACITY: 285 GAL. SAND CAPACITY: 162 GAL. COVER: CAST IRON (H-20)