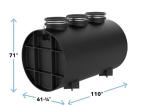

#### OT-1000

CONNECTIONS: 4", 6", 8"
LIQUID CAPACITY: 1,000 GAL.
OIL CAPACITY: 370 GAL.
SAND CAPACITY: 477 GAL.
COVER: CAST IRON (H-20)