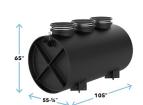

## **OT-750**

CONNECTIONS: 4", 6", 8"

LIQUID CAPACITY: 750 GAL.

OIL CAPACITY: 323 GAL.

SAND CAPACITY: 295 GAL.

COVER: CAST IRON (H-20)