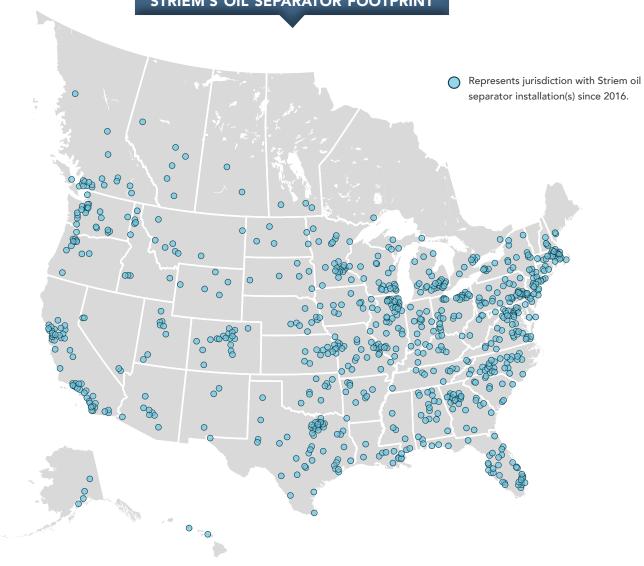

# **OIL SEPARATORS**

## STRIEM'S OIL SEPARATOR FOOTPRINT



## **APPLICATIONS**



AUTO SERVICE/ **REPAIR STATIONS** 



FIRE HOUSE/ **POLICE STATIONS** 



**PARKING GARAGES** 



**HYDRAULIC ELEVATOR PITS** 



**CAR WASHES** 



LOADING **DOCKS** 



AIRPORTS / **HANGARS** 















## **OIL SEPARATORS**

#### **HIGH EFFICIENCY OIL/WATER SEPARATOR SERIES:**

**OS-25** 





CONNECTIONS: 3"
LIQUID CAPACITY: 21 GAL.
OIL CAPACITY: 5.25 GAL.
SAND CAPACITY: 6 GAL.
COVER: PEDESTRIAN-RATED
CERTIFIED FLOW RATE: 25 GPM

**OS-50** 





CONNECTIONS: 4"
LIQUID CAPACITY: 57 GAL.
OIL CAPACITY: 14.25 GAL.
SAND CAPACITY: 7 GAL.
COVER: PEDESTRIAN-RATED
CERTIFIED FLOW RATE: 50 GPM

**OS-75** 



CONNECTIONS: 4", 6"
LIQUID CAPACITY: 110 GAL.
OIL CAPACITY: 27.5 GAL.
SAND CAPACITY: 11 GAL.
COVER: PEDESTRIAN-RATED
CERTIFIED FLOW RATE: 50 GPM

OS-100



CONNE