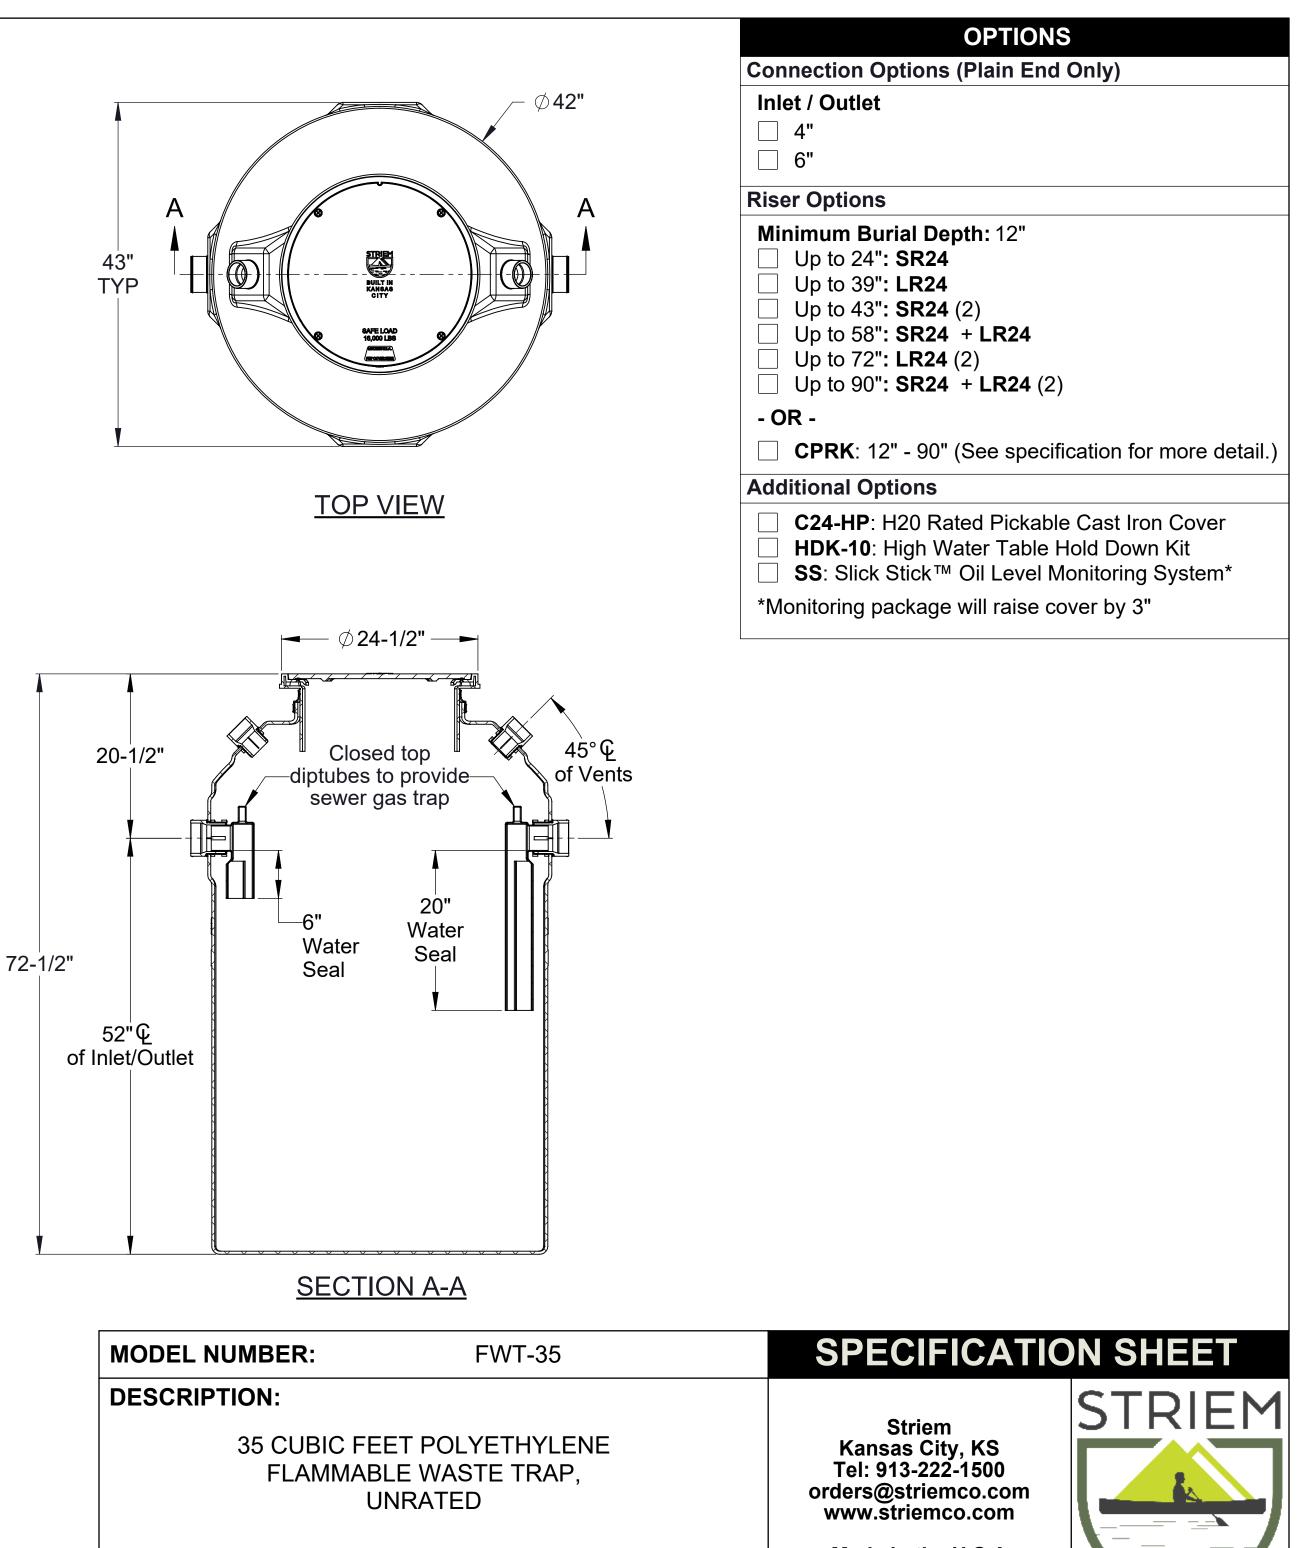

## **SPECIFICATIONS**

STRIEM PWT-35

- 4" Plain End inlet/outlet, 3" Plain End vents, C24-H cover standard. 1.
- 2. Liquid capacity: 262 Gallons (35 cu. ft.).
- 3. Solids capacity: 145 Gallons (19.4 cu. ft.).
- Flammable waste capacity: 105 Gallons (14 cu. ft.). 4.
- Unit weight w/ standard cover: 175 lbs.; w/ cast iron cover: 235 lbs. 5.
- 6. Maximum operating temperature 140°F continuous.
- 7. Minimum burial depth: 12".

## **ENGINEER SPECIFICATION GUIDE**

Striem flammable waste trap model FWT-35 shall be lifetime guaranteed and made in the USA. FWT-35 shall be constructed of polyethylene. FWT-35 shall be manufactured for above- or belowgrade installation. Field-adjustable riser system is available as an option to bring manhole cover to grade. FWT-35 liquid holding capacity shall be 262 gallons and flammable waste capacity shall be 105 gallons. Solids capacity shall be 145 gallons. Cover shall provide water/gas-tight seal and have a maximum 16,000 lbs. load capacity.