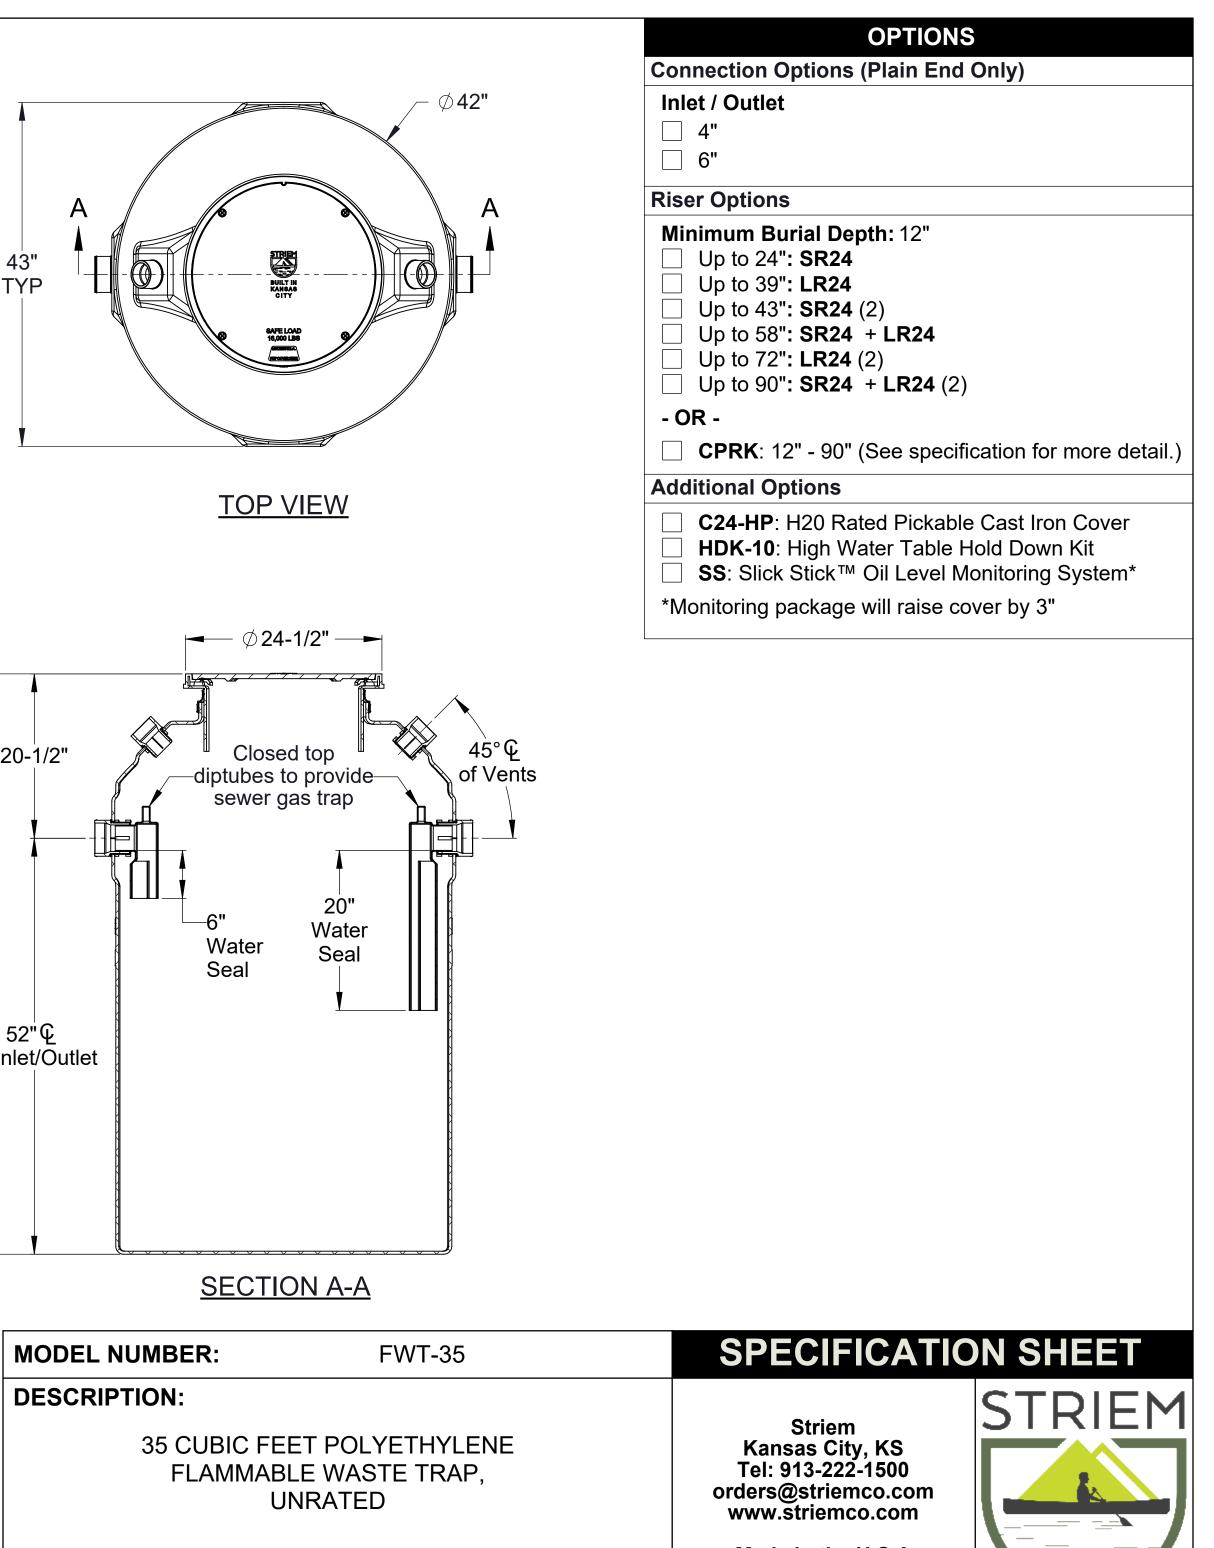

## **SPECIFICATIONS**

STRIEM PWT-35

- 4" Plain End inlet/outlet, 3" Plain End vents, C24-H cover standard. 1.
- 2. Liquid capacity: 262 Gallons (35 cu. ft.).
- 3. Solids capacity: 145 Gallons (19.4 cu. ft.).
- Flammable waste capacity: 105 Gallons (14 cu. ft.). 4.
- Unit weight w/ standard cover: 175 lbs.; w/ cast iron cover: 235 lbs. 5.
- 6. Maximum operating temperature 140°F continuous.
- 7. Minimum burial depth: 12".

## **ENGINEER SPECIFICATION GUIDE**

Striem flammable waste trap model FWT-35 shall be lifetime guaranteed and made in the USA. FWT-35 shall be constructed of polyethylene. FWT-35 shall be manufactured for above- or belowgrade installation. Field-adjustable riser system is available as an option to bring manhole cover to grade. FWT-35 liquid holding capacity shall be 262 gallons and flammable waste capacity shall be 105 gallons. Solids capacity shall be 145 gallons. Cover shall provide water/gas-tight seal and have a maximum 16,000 lbs. load capacity.