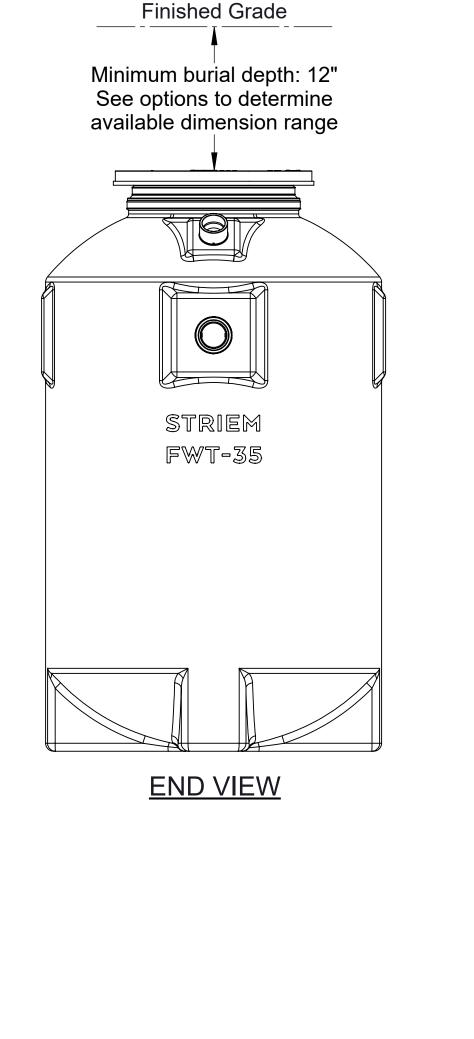

## **SPECIFICATIONS**

STRIEM PWT-35

- 4" Plain End inlet/outlet, 3" Plain End vents, C24-H cover standard. 1.
- 2. Liquid capacity: 262 Gallons (35 cu. ft.).
- 3. Solids capacity: 145 Gallons (19.4 cu. ft.).
- Flammable waste capacity: 105 Gallons (14 cu. ft.). 4.
- Unit weight w/ standard cover: 175 lbs.; w/ cast iron cover: 235 lbs. 5.
- 6. Maximum operating temperature 140°F continuous.
- 7. Minimum burial depth: 12".

## **ENGINEER SPECIFICATION GUIDE**

Striem flammable waste trap model FWT-35 shall be lifetime guaranteed and made in the USA. FWT-35 shall be constructed of polyethylene. FWT-35 shall be manufactured for above- or belowgrade installation. Field-adjustable riser system is available as an option to bring manhole cover to grade. FWT-35 liquid holding capacity shall be 262 gallons and flammable waste capacity shall be 105 gallons. Solids capacity shall be 145 gallons. Cover shall provide water/gas-tight seal and have a maximum 16,000 lbs. load capacity.