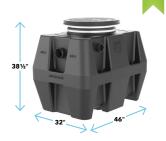

#### **HIGH EFFICIENCY OIL/WATER SEPARATOR SERIES:**

**OS-25** 

CONNECTIONS: 3" LIQUID CAPACITY: 21 GAL. OIL CAPACITY: 5.25 GAL. SAND CAPACITY: 6 GAL. COVER: PEDESTRIAN-RATED **CERTIFIED FLOW RATE**: 25 GPM **OS-50** 