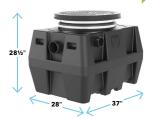

#### **OT-500**

**CONNECTIONS: 4", 6", 8" LIQUID CAPACITY: 562 GAL.** OIL CAPACITY: 285 GAL. SAND CAPACITY: 162 GAL. COVER: CAST IRON (H-20)

#### **OT-750**

**CONNECTIONS: 4", 6", 8"** LIQUID CAPACITY: 750 GAL. OIL CAPACITY: 323 GAL. SAND CAPACITY: 295 GAL. COVER: CAST IRON (H-20)

#### **OT-1000**

**CONNECTIONS: 4", 6", 8"** LIQUID CAPACITY: 1,000 GAL. OIL CAPACITY: 370 GAL. SAND CAPACITY: 477 GAL. COVER: CAST IRON (H-20)

#### **OT-1500**

**CONNECTIONS: 4", 6", 8"** LIQUID CAPACITY: 1,500 GAL. OIL CAPACITY: 488 GAL. SAND CAPACITY: 825 GAL. COVER: CAST IRON (H-20)

#### **OT-2000**

**CONNECTIONS: 4", 6", 8"** LIQUID CAPACITY: 2,000 GAL. OIL CAPACITY: 638 GAL. SAND CAPACITY: 1,077 GAL. COVER: CAST IRON (H-20)