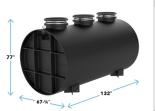

#### **OT-750**

**CONNECTIONS: 4", 6", 8"** LIQUID CAPACITY: 750 GAL. OIL CAPACITY: 323 GAL. SAND CAPACITY: 295 GAL. COVER: CAST IRON (H-20)