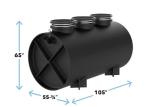

#### **OT-1500**

**CONNECTIONS: 4", 6", 8"** LIQUID CAPACITY: 1,500 GAL. OIL CAPACITY: 488 GAL. SAND CAPACITY: 825 GAL. COVER: CAST IRON (H-20)

#### **OT-2000**

**CONNECTIONS: 4", 6", 8"** LIQUID CAPACITY: 2,000 GAL. OIL CAPACITY: 638 GAL. SAND CAPACITY: 1,077 GAL. COVER: CAST IRON (H-20)