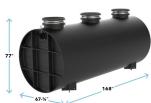

#### **OT-1000**

**CONNECTIONS: 4", 6", 8"** LIQUID CAPACITY: 1,000 GAL. OIL CAPACITY: 370 GAL. SAND CAPACITY: 477 GAL. COVER: CAST IRON (H-20)