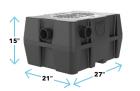

#### **HIGH EFFICIENCY OIL/WATER SEPARATOR SERIES:**

**OS-25** 

CONNECTIONS: 3" LIQUID CAPACITY: 21 GAL. OIL CAPACITY: 5.25 GAL. SAND CAPACITY: 6 GAL. COVER: PEDESTRIAN-RATED **CERTIFIED FLOW RATE**: 25 GPM **OS-50** 

**CONNECTIONS: 4"** LIQUID CAPACITY: 57 GAL. OIL CAPACITY: 14.25 GAL. SAND CAPACITY: 7 GAL. **COVER: PEDESTRIAN-RATED CERTIFIED FLOW RATE: 50 GPM**  **OS-75** 

LIQUID CAPACITY: 110 GAL. OIL CAPACITY: 27.5 GAL. SAND CAPACITY: 11 GAL. COVER: PEDESTRIAN-RATED **CERTIFIED FLOW RATE: 50 GPM** 

CONNECTIONS: 4", 6"

**OS-100** 

CONNECTIONS: 4", 6" LIQUID CAPACITY: 250 GAL. OIL CAPACITY: 62.5 GAL. SAND CAPACITY: 95 GAL. COVER: PEDESTRIAN-RATED **CERTIFIED FLOW RATE: 75 GPM** 

- ✓ Certified to IAPMO IGC 325, the industry's first oil separator *performance* standard.
- ✓ Meets EPA hydrocarbon discharge guidance of 100 ppm or less.¹