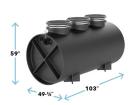

#### **OT-500**

**CONNECTIONS: 4", 6", 8" LIQUID CAPACITY: 562 GAL.** OIL CAPACITY: 285 GAL. SAND CAPACITY: 162 GAL. COVER: CAST IRON (H-20)

#### **OT-750**

**CONNECTIONS: 4", 6", 8"** LIQUID CAPACITY: 750 GAL. OIL CAPACITY: 323 GAL. SAND CAPACITY: 295 GAL. COVER: CAST IRON (H-20)

#### **OT-1000**

**CONNECTIONS: 4", 6", 8"** LIQUID CAPACITY: 1,000 GAL. OIL CAPACITY: 370 GAL. SAND CAPACITY: 477 GAL. COVER: CAST IRON (H-20)