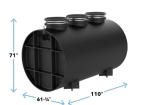

#### **OT-500**

**CONNECTIONS: 4", 6", 8" LIQUID CAPACITY: 562 GAL.** OIL CAPACITY: 285 GAL. SAND CAPACITY: 162 GAL. COVER: CAST IRON (H-20)