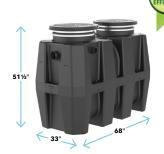

**CONNECTIONS: 4"** LIQUID CAPACITY: 57 GAL. OIL CAPACITY: 14.25 GAL. SAND CAPACITY: 7 GAL. **COVER: PEDESTRIAN-RATED CERTIFIED FLOW RATE: 50 GPM**  **OS-75** 

LIQUID CAPACITY: 110 GAL. OIL CAPACITY: 27.5 GAL. SAND CAPACITY: 11 GAL. COVER: PEDESTRIAN-RATED **CERTIFIED FLOW RATE: 50 GPM** 