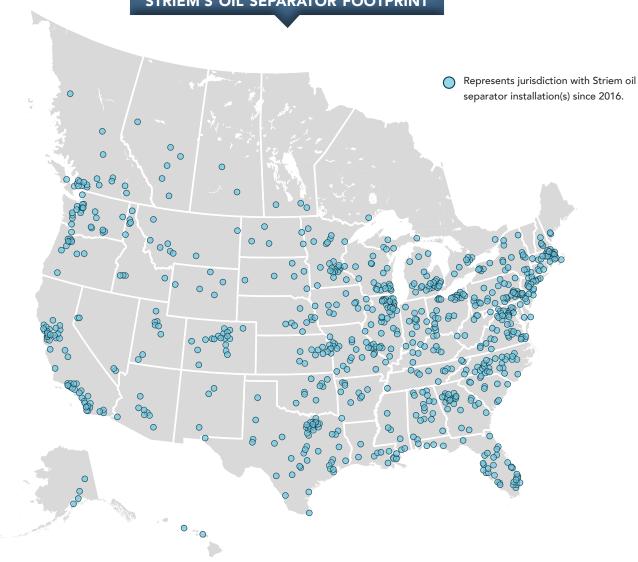

# **OIL SEPARATORS**

## STRIEM'S OIL SEPARATOR FOOTPRINT



### APPLICATIONS



AUTO SERVICE/ **REPAIR STATIONS** 



FIRE HOUSE/ **POLICE STATIONS** 



**PARKING GARAGES** 



**HYDRAULIC ELEVATOR PITS** 



**CAR WASHES** 



**LOADING DOCKS** 



AIRPORTS / **HANGARS** 















## OIL SEPARATORS

#### **HIGH EFFICIENCY OIL/WATER SEPARATOR SERIES:**

**OS-25** 





CONNECTIONS: 3" LIQUID CAPACITY: 21 GAL. OIL CAPACITY: 5.25 GAL. SAND CAPACITY: 6 GAL. COVER: PEDESTRIAN-RATED **CERTIFIED FLOW RATE**: 25 GPM **OS-50** 





**CONNECTIONS: 4"** LIQUID CAPACITY: 57 GAL. OIL CAPACITY: 14.25 GAL. SAND CAPACITY: 7 GAL. **COVER: PEDESTRIAN-RATED CERTIFIED FLOW RATE: 50 GPM**  **OS-75** 



LIQUID CAPACITY: 110 GAL. OIL CAPACITY: 27.5 GAL. SAND CAPACITY: 11 GAL. COVER: PEDESTRIAN-RATED **CERTIFIED FLOW RATE: 50 GPM** 

CONNECTIONS: 4", 6"

**OS-