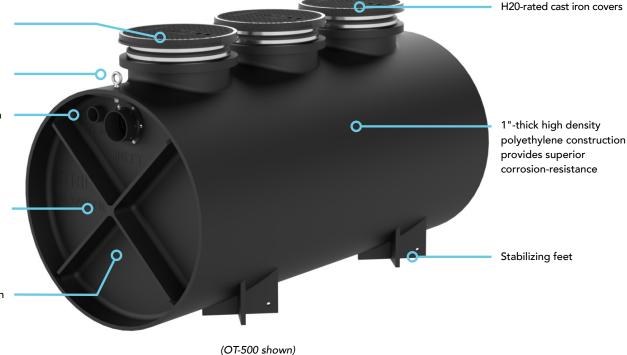

# THE INDUSTRY'S FIRST CERTIFIED POLYETHYLENE OIL SEPARATOR

(3) manways provide full access

Built-in lifting lugs

Vent connection option at each endwall

Structurally reinforced endwalls

Cylindrical construction allows for easy pumpout of settled solids