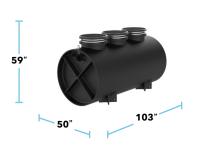

#### **OT-500**

**CONNECTIONS:** 4", 6", or 8" MAX FLOW RATE: 314 GPM **OIL CAPACITY: 285 GAL.** 

**LIQUID CAPACITY: 560 GAL.** 

**SAND CAPACITY: 162 GAL.** 

**LIQUID CAPACITY: 750 GAL.** 

65 105