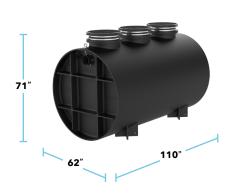

#### **OT-500**

**CONNECTIONS:** 4", 6", or 8" MAX FLOW RATE: 314 GPM **OIL CAPACITY: 285 GAL.** 

**LIQUID CAPACITY: 560 GAL.** 

**SAND CAPACITY: 162 GAL.** 

**LIQUID CAPACITY: 750 GAL.** 

65 105