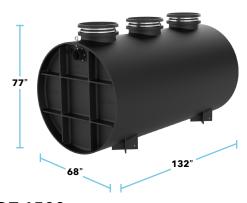

#### **OT-750**

**CONNECTIONS:** 4", 6", or 8"

MAX FLOW RATE: 314 GPM

**OIL CAPACITY: 323 GAL. SAND CAPACITY: 295 GAL.** 