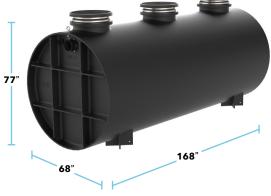

#### **OT-2000**

**CONNECTIONS:** 4", 6", or 8"

OIL CAPACITY: 638 GAL.

MAX FLOW RATE: 314 GPM SAND CAPACITY: 1,077 GAL.

LIQUID CAPACITY: 2,000 GAL.