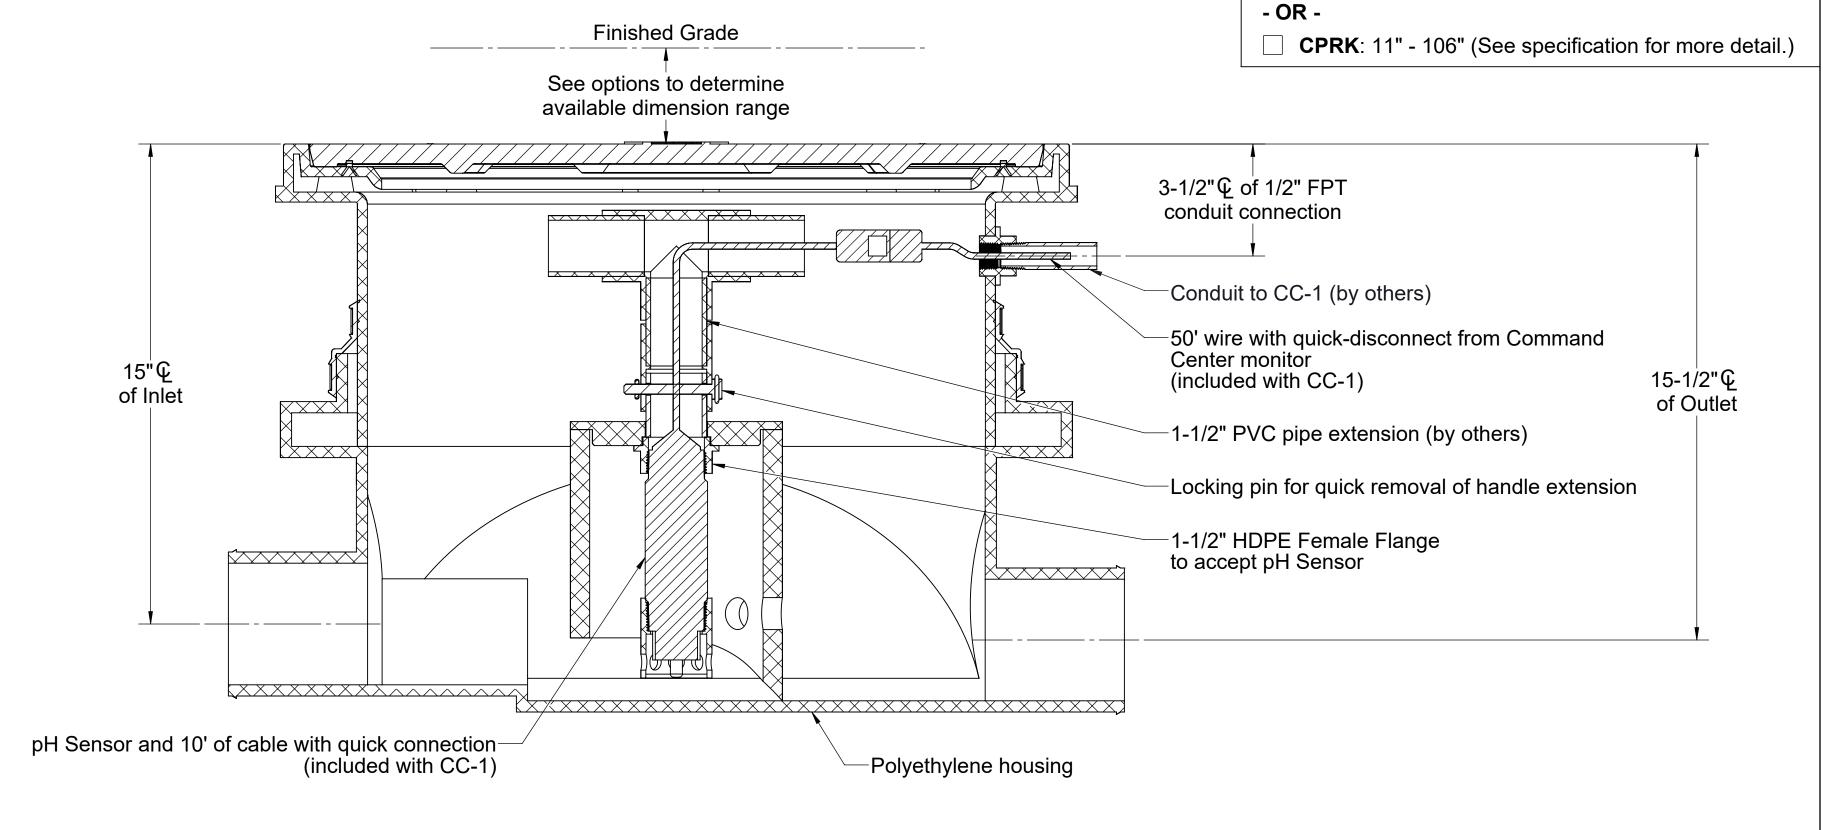

## **SPECIFICATIONS**

- 1. 4" Plain End inlet/outlet standard.
- Unit weight: 25 lbs.
- 3. Maximum operating temperature 140°F continuous.

## **NOTES**

- 1. For above- or below-grade installation of the CC-1 Command Center pH probe.
- 2. For gravity drainage applications only.
- Do not use for pressure applications.
- 4. Handle may be extended using 1-1/2" PVC pipe by others.
  5. pH probe with 10' of wire & control panel with 50' of wire included with CC-1.

SENSOR PLACEMENT KIT FOR COMMAND CENTER pH MONITORING SYSTEM

SPK

Made in the U.S.A

Striem Kansas City, KS Tel: 913-222-1500 orders@striemco.com www.striemco.com

**SPECIFICATION SHEET** 

**OPTIONS** 

**Connection Options (Plain End Only)** 

Inlet / Outlet

**Riser Options** 

From Factory: Up to 5"

☐ Up to 43": **SR24** (2)

☐ Up to 72": **LR24** (2)

☐ Up to 106": **LR24** (3)

Up to 58": SR24 + LR24

☐ Up to 90": **SR24** + **LR24** (2)

☐ Up to 24": **SR24** 

☐ Up to 39": **LR24** 

**4"** 

□ 6"

PROPRIETARY AND CONFIDENTIAL

THE INFORMATION CONTAINED IN THIS DRAWING IS THE SOLE PROPERTY OF STRIEM, LLC.

ANY REPRODUCTION IN PART OR AS A WHOLE WITHOUT THE WRITTEN PERMISSION OF STRIEM, LLC. IS PROHIBITED.