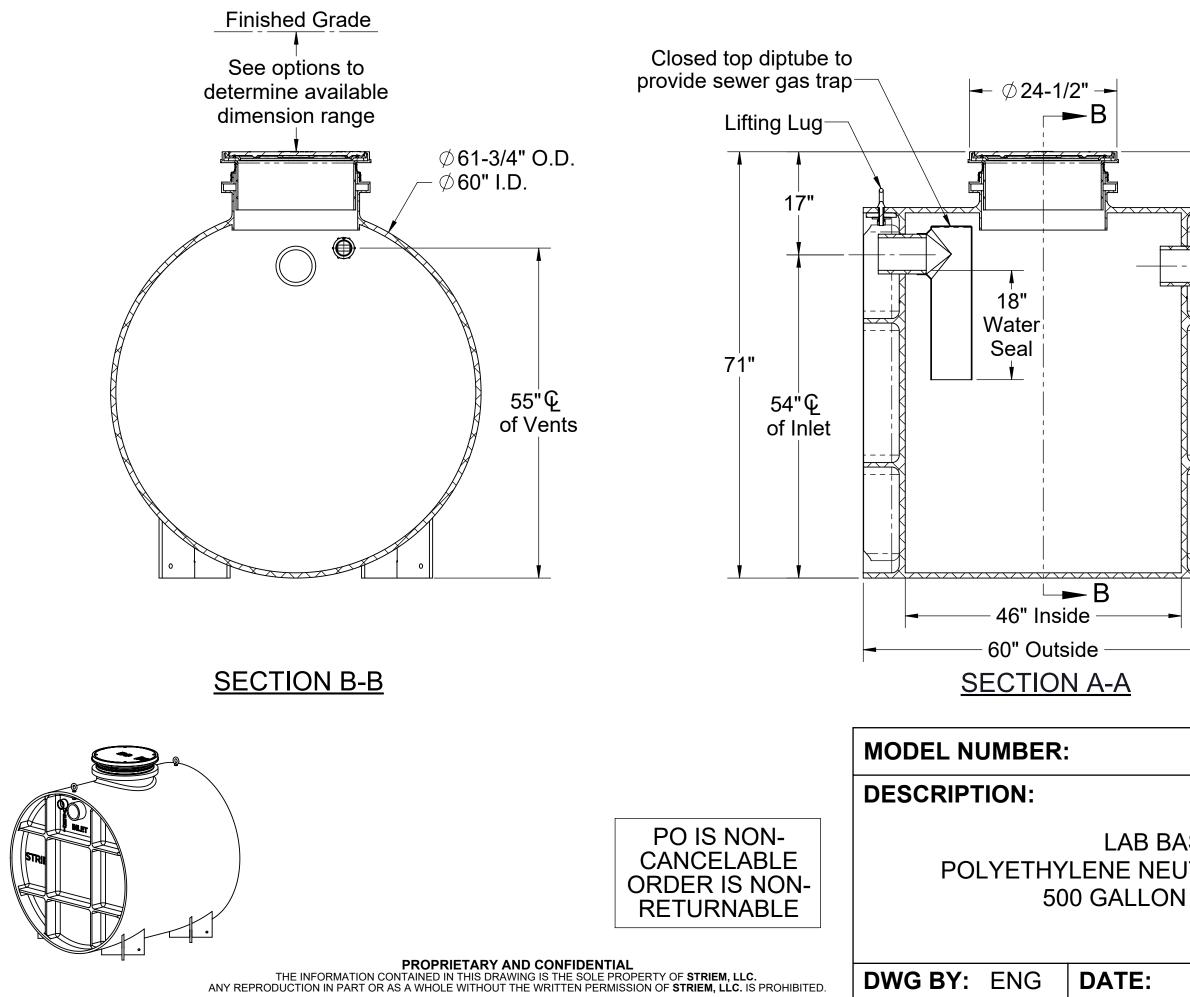

## **SPECIFICATIONS**

- 1. 6" Plain End inlet/outlet shown, 3" Plain End vents standard.
- Liquid capacity: 500 gallons (67 cu. ft.).
   Unit weight: 800 lbs.
- 4. Maximum operating temperature 140°F continuous.

## **NOTES**

- 1. For gravity drainage applications only.
- 2. Do not use for pressure applications.
- 3. Cover placement allows full access to tank for proper maintenance.
- 4. Lifting lug set for easy install.

## **ENGINEER SPECIFICATION GUIDE**

Striem neutralization tank model LB-500 shall be lifetime guaranteed and made in the USA. Tank shall be constructed of polyethylene with 7/8" nominal wall thickness. Tank shall be manufactured for below-grade installation. Field-adjustable riser system is available as an option to bring manhole cover to grade. Tank liquid holding capacity shall be 500 gallons. Cover shall provide water/gas-tight seal and have a maximum 16,000 lbs. load capacity.

## THIRD PARTY STRUCTURAL ANALYSIS

The structural design of the LB-500 has been approved and stamped by a third-party structural engineer for direct burial in accordance with Striem's installation instructions.

TOP VIEW

|                                                    | OPTIONS                                                                                                                                                                                                                                                                                                                                                                                        |
|----------------------------------------------------|------------------------------------------------------------------------------------------------------------------------------------------------------------------------------------------------------------------------------------------------------------------------------------------------------------------------------------------------------------------------------------------------|
|                                                    | Connection Options (Plain End Only)                                                                                                                                                                                                                                                                                                                                                            |
|                                                    | Inlet / Outlet                                                                                                                                                                                                                                                                                                                                                                                 |
|                                                    |                                                                                                                                                                                                                                                                                                                                                                                                |
|                                                    | Riser Options         From Factory: Up to 5"         Up to 24": SR24         Up to 39": LR24         Up to 43": SR24 (2)         Up to 58": SR24 + LR24         Up to 72": LR24 (2)         Up to 90": SR24 + LR24 (2)         Up to 106": LR24 (3)         - OR -         CPRK: 11" - 106" (See specification for more detail.)         Additional Options         SPK: Sensor Placement Kit* |
|                                                    | <ul> <li>HDK-8: High Water Table Hold Down Kit</li> <li>Limestone: 90%+ Calcium Carbonate (6,500 lbs.)</li> <li>*Required with CC-1</li> </ul>                                                                                                                                                                                                                                                 |
| 19"<br>52"¢<br>of Outlet                           |                                                                                                                                                                                                                                                                                                                                                                                                |
| LB-500<br>ASIN™<br>JTRALIZATION TANK<br>J CAPACITY | SPECIFICATION SHEET<br>Striem<br>Kansas City, KS<br>Tel: 913-222-1500<br>orders@striemco.com<br>www.striemco.com<br>Made in the U.S.A                                                                                                                                                                                                                                                          |
|                                                    |                                                                                                                                                                                                                                                                                                                                                                                                |