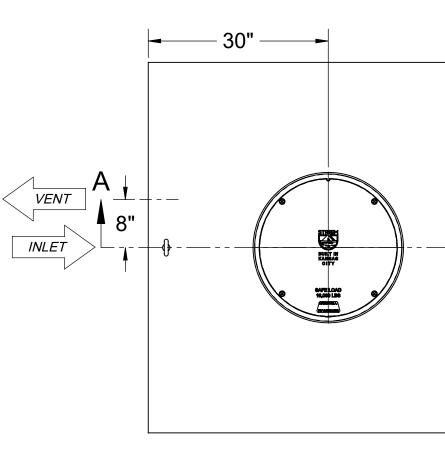

## **SPECIFICATIONS**

- 1. 6" Plain End inlet/outlet shown, 3" Plain End vents standard.
- Liquid capacity: 500 gallons (67 cu. ft.).
   Unit weight: 800 lbs.
- 4. Maximum operating temperature 140°F continuous.

TOP VIEW

|                                                    | OPTIONS                                                                                                                                                                                                                                                                                                                                                                                        |
|----------------------------------------------------|------------------------------------------------------------------------------------------------------------------------------------------------------------------------------------------------------------------------------------------------------------------------------------------------------------------------------------------------------------------------------------------------|
|                                                    | Connection Options (Plain End Only)                                                                                                                                                                                                                                                                                                                                                            |
|                                                    | Inlet / Outlet                                                                                                                                                                                                                                                                                                                                                                                 |
|                                                    |                                                                                                                                                                                                                                                                                                                                                                                                |
|                                                    | Riser Options         From Factory: Up to 5"         Up to 24": SR24         Up to 39": LR24         Up to 43": SR24 (2)         Up to 58": SR24 + LR24         Up to 72": LR24 (2)         Up to 90": SR24 + LR24 (2)         Up to 106": LR24 (3)         - OR -         CPRK: 11" - 106" (See specification for more detail.)         Additional Options         SPK: Sensor Placement Kit* |
|                                                    | <ul> <li>HDK-8: High Water Table Hold Down Kit</li> <li>Limestone: 90%+ Calcium Carbonate (6,500 lbs.)</li> <li>*Required with CC-1</li> </ul>                                                                                                                                                                                                                                                 |
| 19"<br>52"¢<br>of Outlet                           |                                                                                                                                                                                                                                                                                                                                                                                                |
| LB-500<br>ASIN™<br>JTRALIZATION TANK<br>J CAPACITY | SPECIFICATION SHEET<br>Striem<br>Kansas City, KS<br>Tel: 913-222-1500<br>orders@striemco.com<br>www.striemco.com<br>Made in the U.S.A                                                                                                                                                                                                                                                          |
|                                                    |                                                                                                                                                                                                                                                                                                                                                                                                |