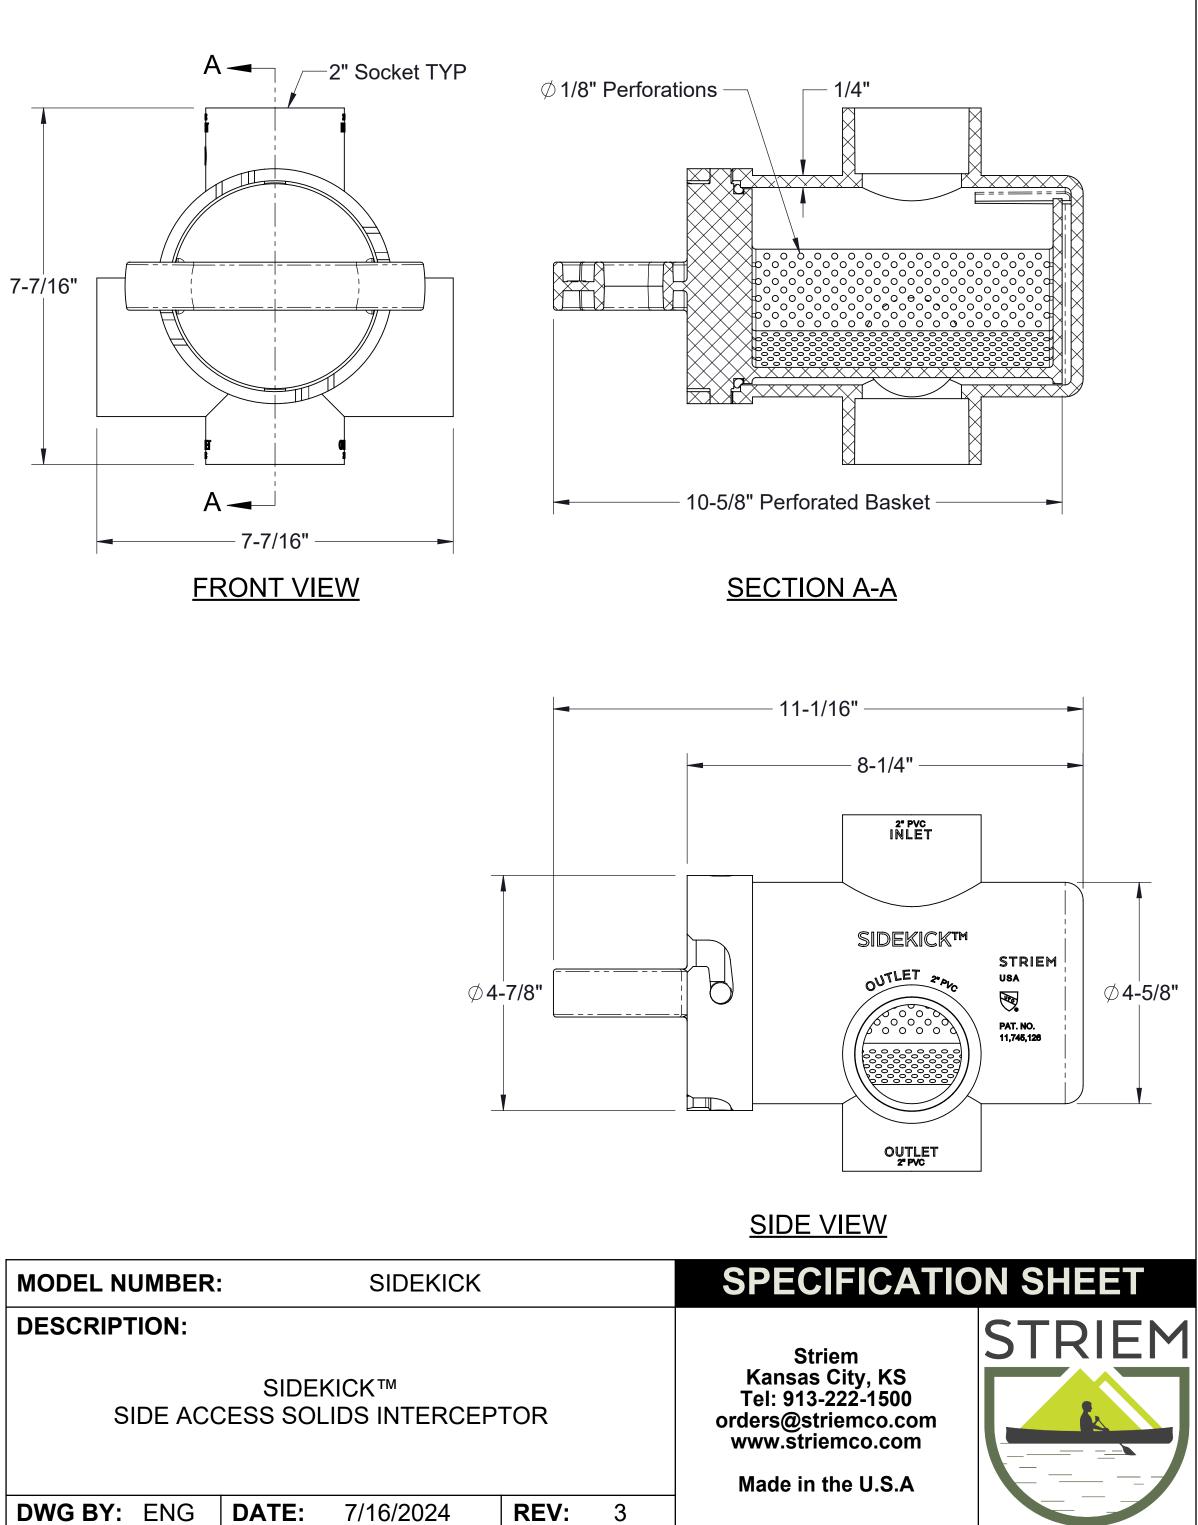

## **SPECIFICATIONS**

- 1. 1-1/2" or 2" PVC socket inlet and outlet connections (adapters included).
- 2. Under-sink solids interceptor.
- 3. PVC housing, polycarbonate perforated basket with o-ring to provide water-tight seal.
- Top inlet and three outlet options (plugs included for unused outlets). 4.
- Max flow rate: 23 GPM. 5.
- Solids capacity: 0.17 gallons. 6.
- Unit weight: 3.2 lbs. 7.
- 8. Maximum operating temperature: 140°F continuous.
- 9. For gravity drainage applications only.

## **ENGINEER SPECIFICATION GUIDE**

Striem solids interceptor model SIDEKICK shall be lifetime guaranteed and made in the USA. Interceptor shall be constructed of an injection molded PVC housing and polycarbonate perforated basket. Interceptor shall be certified to IAPMO/ANSI/CAN Z1167 and carry a UPC listing. Interceptor is manufactured for above-grade installation. Basket shall provide the ability for side-access maintenance and shall be clear to allow visibility into unit. Solids capacity shall be 0.17 gallons.