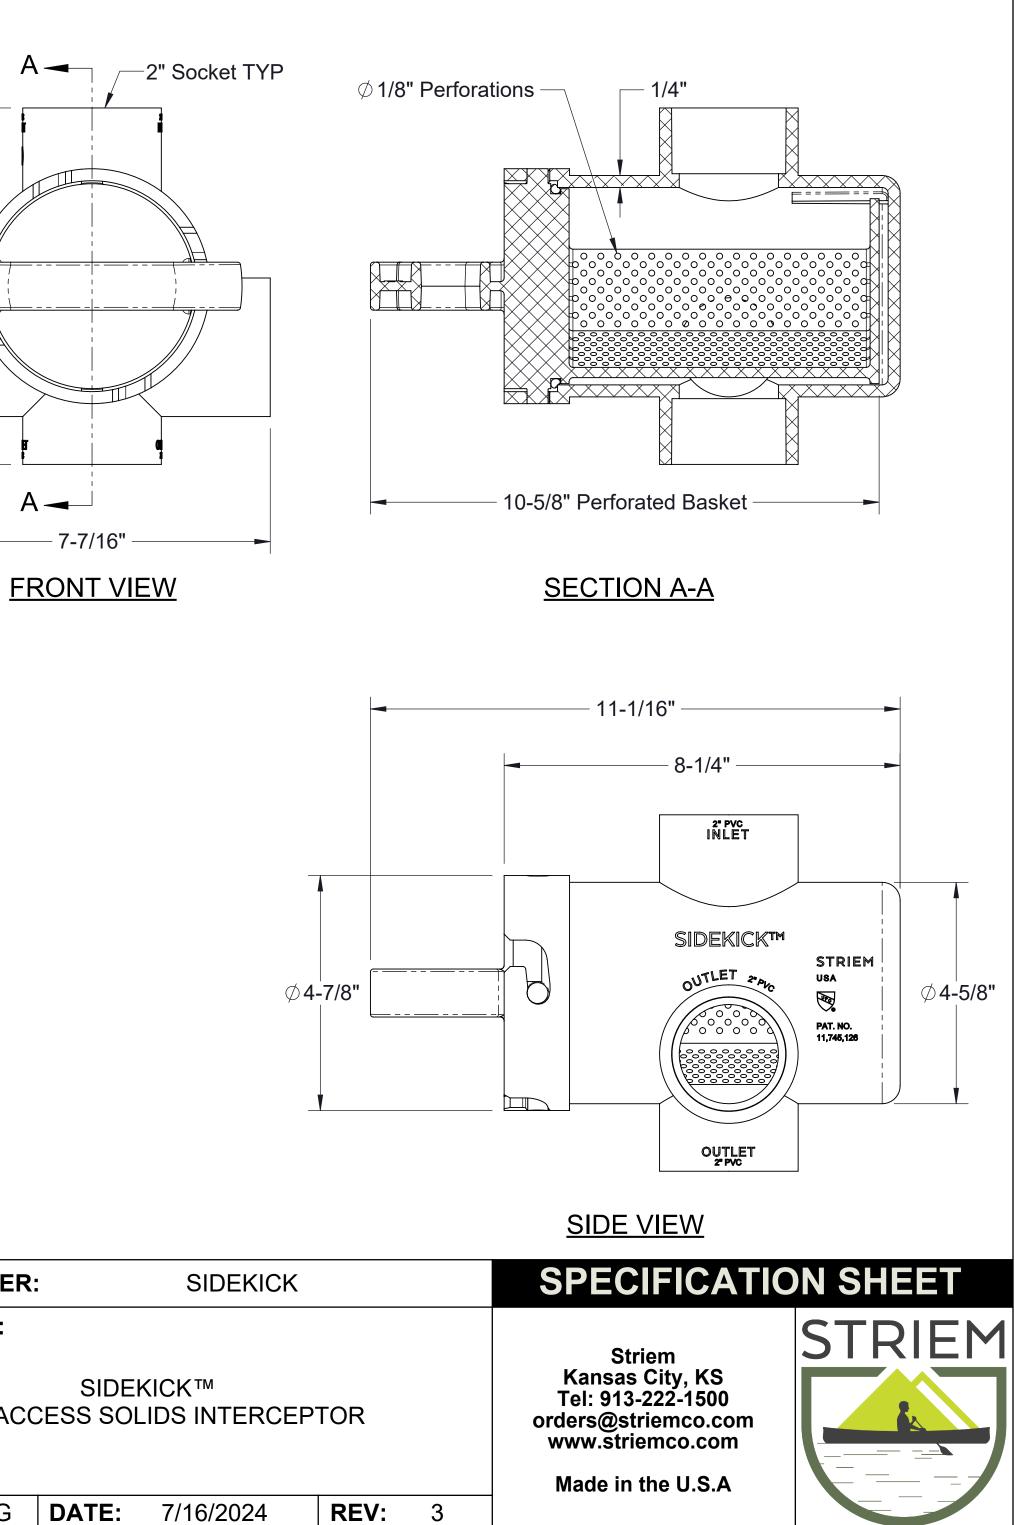

## **SPECIFICATIONS**

- 1. 1-1/2" or 2" PVC socket inlet and outlet connections (adapters included).
- 2. Under-sink solids interceptor.
- 3. PVC housing, polycarbonate perforated basket with o-ring to provide water-tight seal.
- Top inlet and three outlet options (plugs included for unused outlets). 4.
- Max flow rate: 23 GPM. 5.
- Solids capacity: 0.17 gallons. 6.
- Unit weight: 3.2 lbs. 7.
- 8. Maximum operating temperature: 140°F continuous.
- 9. For gravity drainage applications only.

## **ENGINEER SPECIFICATION GUIDE**

Striem solids interceptor model SIDEKICK shall be lifetime guaranteed and made in the USA. Interceptor shall be constructed of an injection molded PVC housing and polycarbonate perforated basket. Interceptor shall be certified to IAPMO/ANSI/CAN Z1167 and carry a UPC listing. Interceptor is manufactured for above-grade installation. Basket shall provide the ability for side-access maintenance and shall be clear to allow visibility into unit. Solids capacity shall be 0.17 gallons.

## **INCLUDED**

2" x 1-1/2" NPS **PVC** Adapter

2" x 1-1/2" PVC Adapter (2)

2" Inverted PVC Plug (2)

|                                                                                                                                                                                                                                             |                             |     |                               | MODEL NUMBER: |         |                   |
|---------------------------------------------------------------------------------------------------------------------------------------------------------------------------------------------------------------------------------------------|-----------------------------|-----|-------------------------------|---------------|---------|-------------------|
|                                                                                                                                                                                                                                             | SIDENCK <sup>M</sup> STRIEN |     |                               | DESCRIPTION:  |         |                   |
|                                                                                                                                                                                                                                             | OUTLET THE MARKED           | UPC | US Patent No.<br>US11745126B2 | S             | IDE ACC | SIDEł<br>SESS SOL |
| <b>PROPRIETARY AND CONFIDENTIAL</b><br>THE INFORMATION CONTAINED IN THIS DRAWING IS THE SOLE PROPERTY OF <b>STRIEM, LLC.</b><br>ANY REPRODUCTION IN PART OR AS A WHOLE WITHOUT THE WRITTEN PERMISSION OF <b>STRIEM, LLC.</b> IS PROHIBITED. |                             |     |                               | DWG BY:       | ENG     | DATE:             |