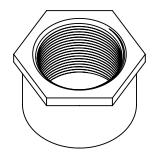

## **INCLUDED**

2" x 1-1/2" NPS **PVC** Adapter

2" x 1-1/2" PVC Adapter (2)

2" Inverted PVC Plug (2)

|                                                                                                                                                                                                                                             |                             |     |                               | MODEL NUMBER: |         |                   |
|---------------------------------------------------------------------------------------------------------------------------------------------------------------------------------------------------------------------------------------------|-----------------------------|-----|-------------------------------|---------------|---------|-------------------|
|                                                                                                                                                                                                                                             | SIDENCK <sup>M</sup> STRIEN |     |                               | DESCRIPTION:  |         |                   |
|                                                                                                                                                                                                                                             | OUTLET THE MARKED           | UPC | US Patent No.<br>US11745126B2 | S             | IDE ACC | SIDEł<br>SESS SOL |
| <b>PROPRIETARY AND CONFIDENTIAL</b><br>THE INFORMATION CONTAINED IN THIS DRAWING IS THE SOLE PROPERTY OF <b>STRIEM, LLC.</b><br>ANY REPRODUCTION IN PART OR AS A WHOLE WITHOUT THE WRITTEN PERMISSION OF <b>STRIEM, LLC.</b> IS PROHIBITED. |                             |     |                               | DWG BY:       | ENG     | DATE:             |