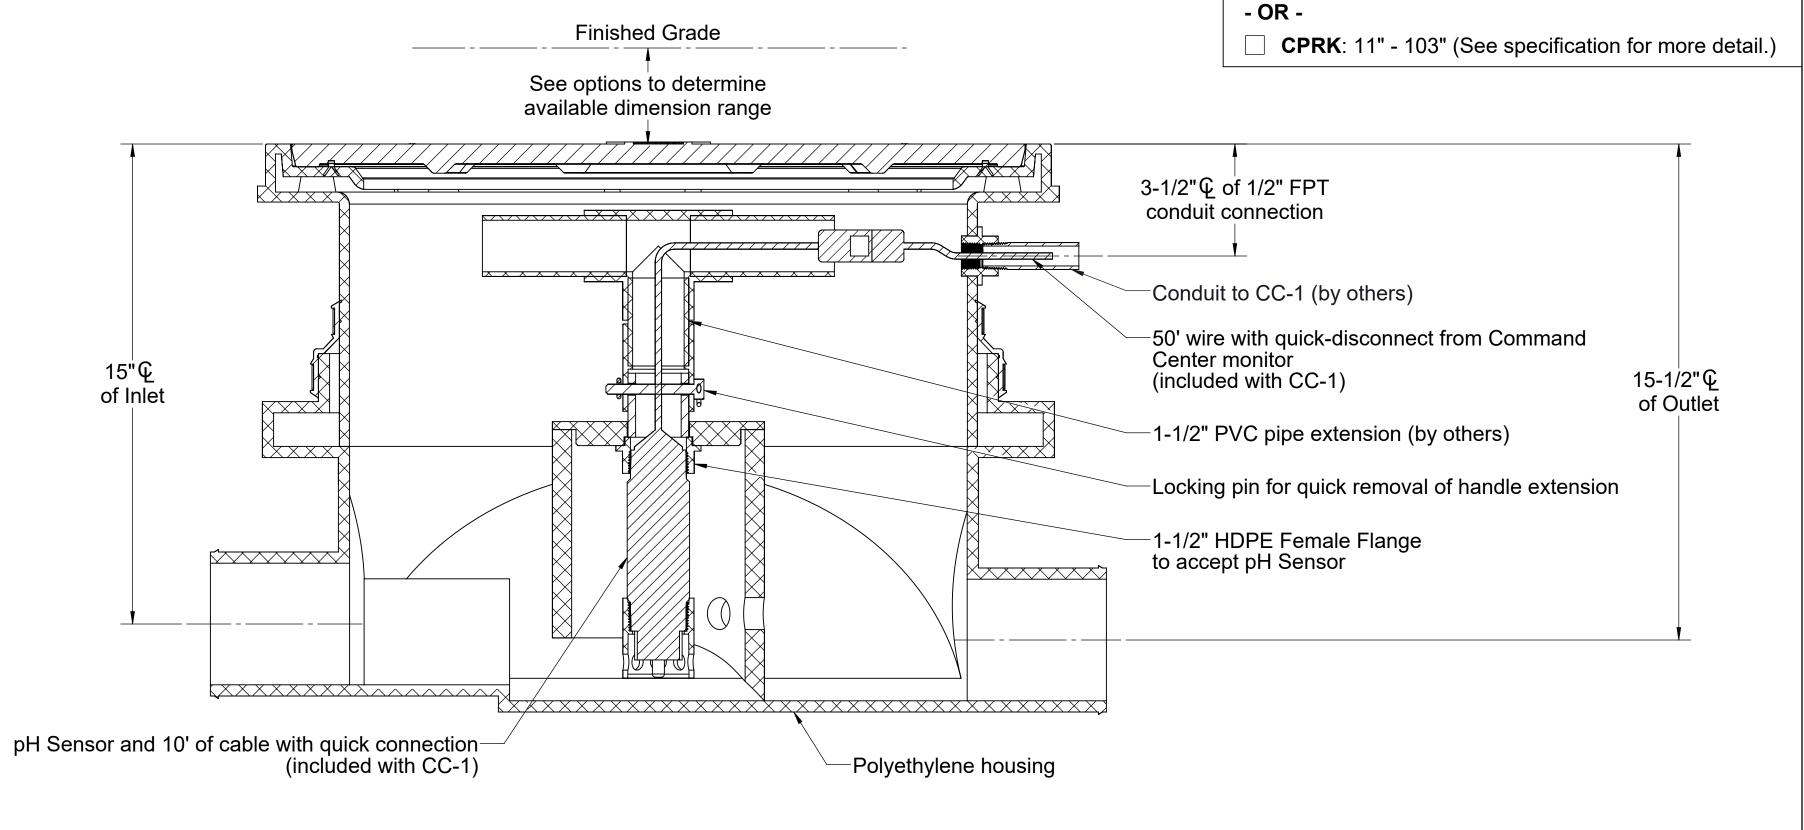

## **SPECIFICATIONS**

- 1. 4" Plain End inlet/outlet standard.
- Unit weight: 25 lbs.
- 3. Maximum operating temperature 140°F continuous.

## **NOTES**

- 1. For above- or below-grade installation of the CC-1 Command Center pH probe.
- 2. For gravity drainage applications only.
- Do not use for pressure applications.
- 4. Handle may be extended using 1-1/2" PVC pipe by others.
  5. pH probe with 10' of wire & control panel with 50' of wire included with CC-1.

SENSOR PLACEMENT KIT FOR COMMAND CENTER pH MONITORING SYSTEM

DATE:

SPK

11/14/2024

**REV**:

0

**MODEL NUMBER:** 

**DESCRIPTION:** 