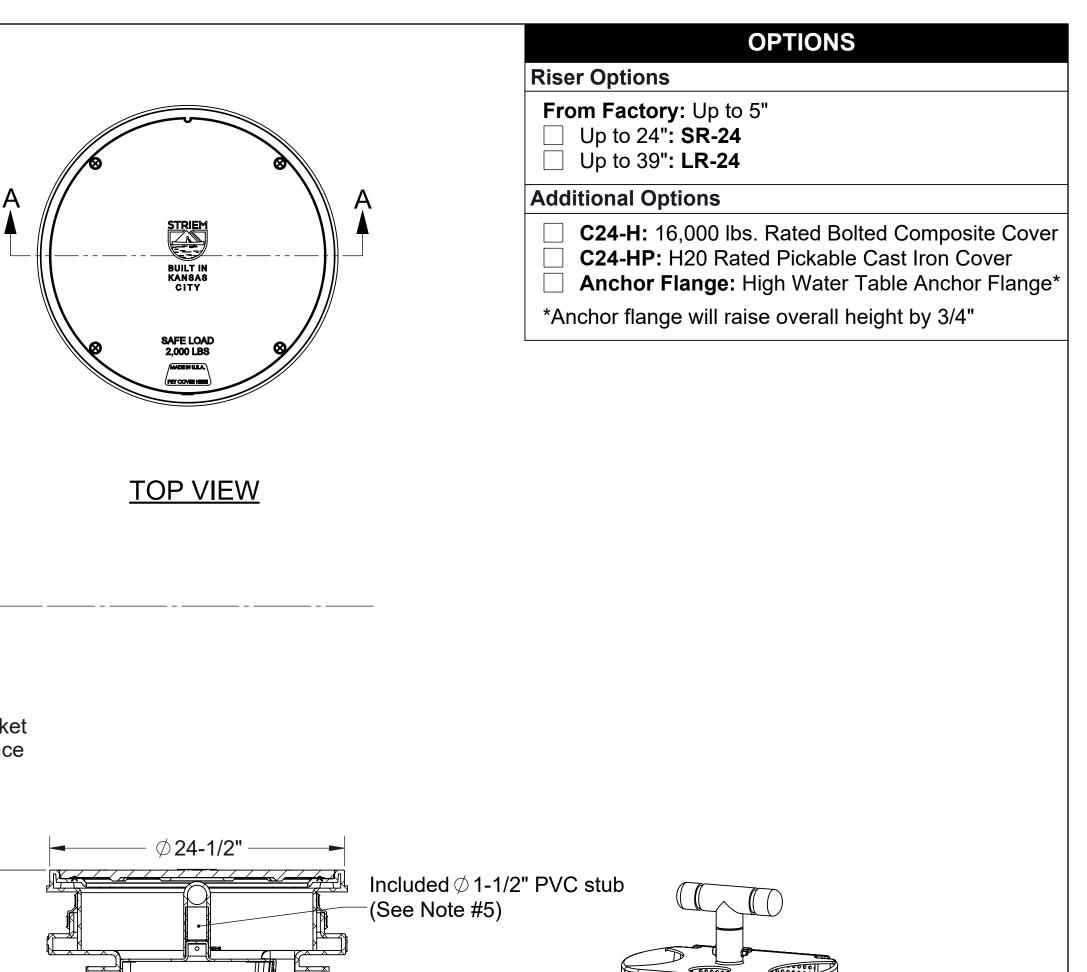

## **SPECIFICATIONS**

- 1. 3" Plain End inlet/outlets, C24-M cover standard.
- Max flow rate: 50 GPM. 2.
- Filter Basket solids capacity: 7 gallons.
  Screen perforations: Ø 1/4" openings.
- 5. Unit weight w/ standard cover: 65 lbs.
- 6. Maximum operating temperature 140°F continuous.

## NOTES.

- 1. Cover placement allows full access to tank for proper maintenance.
- 2. Basket inserts in one orientation.
- 3. Basket allows for sufficient flow in the presence of solids, limiting the chance for a backup.
- 4. The optional low outlet allows for static water level to remain below the basket. This keeps the basket dry during maintenance and also creates a reservoir to handle temporary flow surge.
- 5. Handle may be extended using 1-1/2" PVC to ensure ease of basket removal when risers are in use.
- 6. Maximum burial depth: 39" from standard cover height.