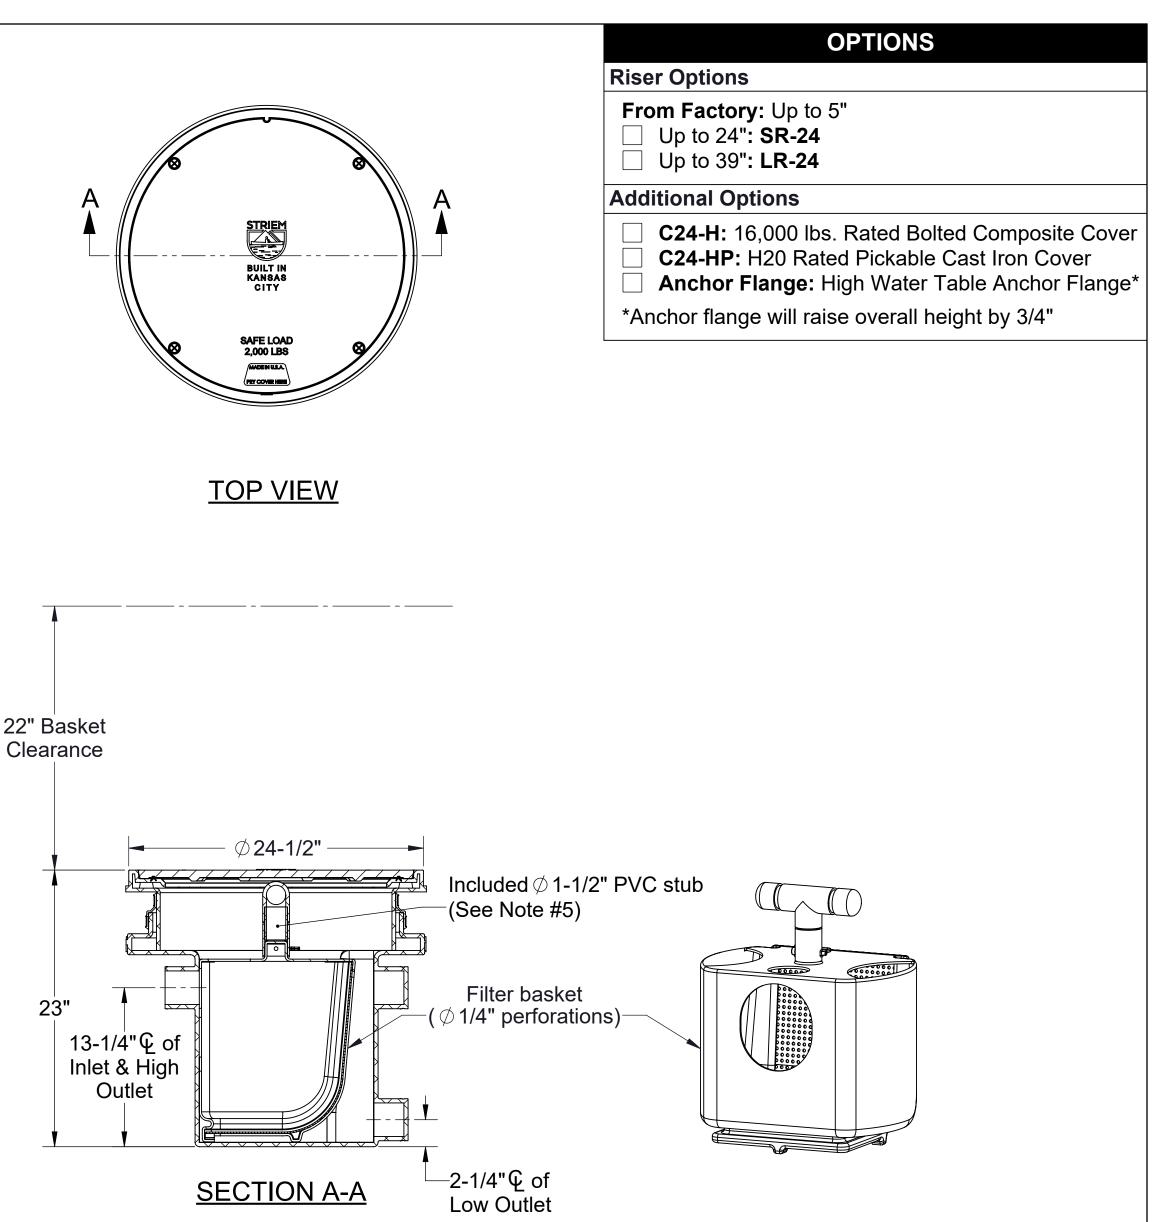

## **SPECIFICATIONS**

- 1. 3" Plain End inlet/outlets, C24-M cover standard.
- Max flow rate: 50 GPM. 2.
- Filter Basket solids capacity: 7 gallons.
  Screen perforations: Ø 1/4" openings.
- 5. Unit weight w/ standard cover: 65 lbs.
- 6. Maximum operating temperature 140°F continuous.

## NOTES.

- 1. Cover placement allows full access to tank for proper maintenance.
- 2. Basket inserts in one orientation.
- 3. Basket allows for sufficient flow in the presence of solids, limiting the chance for a backup.
- 4. The optional low outlet allows for static water level to remain below the basket. This keeps the basket dry during maintenance and also creates a reservoir to handle temporary flow surge.
- 5. Handle may be extended using 1-1/2" PVC to ensure ease of basket removal when risers are in use.
- 6. Maximum burial depth: 39" from standard cover height.

## **ENGINEER SPECIFICATION GUIDE**

Striem AA-3 solids interceptor shall be lifetime guaranteed and made in the USA. Interceptor shall be constructed of polyethylene. Interceptor shall be certified to IAPMO/ANSI/CAN Z1167 and carry a UPC listing. Interceptor shall be furnished for above- or below-grade installation. Field-adjustable riser system is available as an option to bring manhole cover to grade. Interceptor shall have removable, corrosion-resistant filter basket. Interceptor shall be equipped with high and low outlet options. Filter basket solids capacity shall be 7 gallons. Cover shall be water/gas-tight with a minimum 2,000 lbs. load capacity.