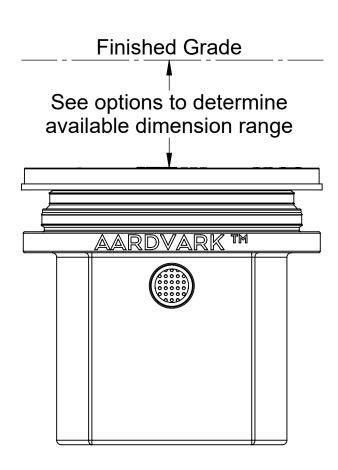

## NOTES.

- 1. Cover placement allows full access to tank for proper maintenance.
- 2. Basket inserts in one orientation.
- 3. Basket allows for sufficient flow in the presence of solids, limiting the chance for a backup.
- 4. The optional low outlet allows for static water level to remain below the basket. This keeps the basket dry during maintenance and also creates a reservoir to handle temporary flow surge.
- 5. Handle may be extended using 1-1/2" PVC to ensure ease of basket removal when risers are in use.
- 6. Maximum burial depth: 39" from standard cover height.