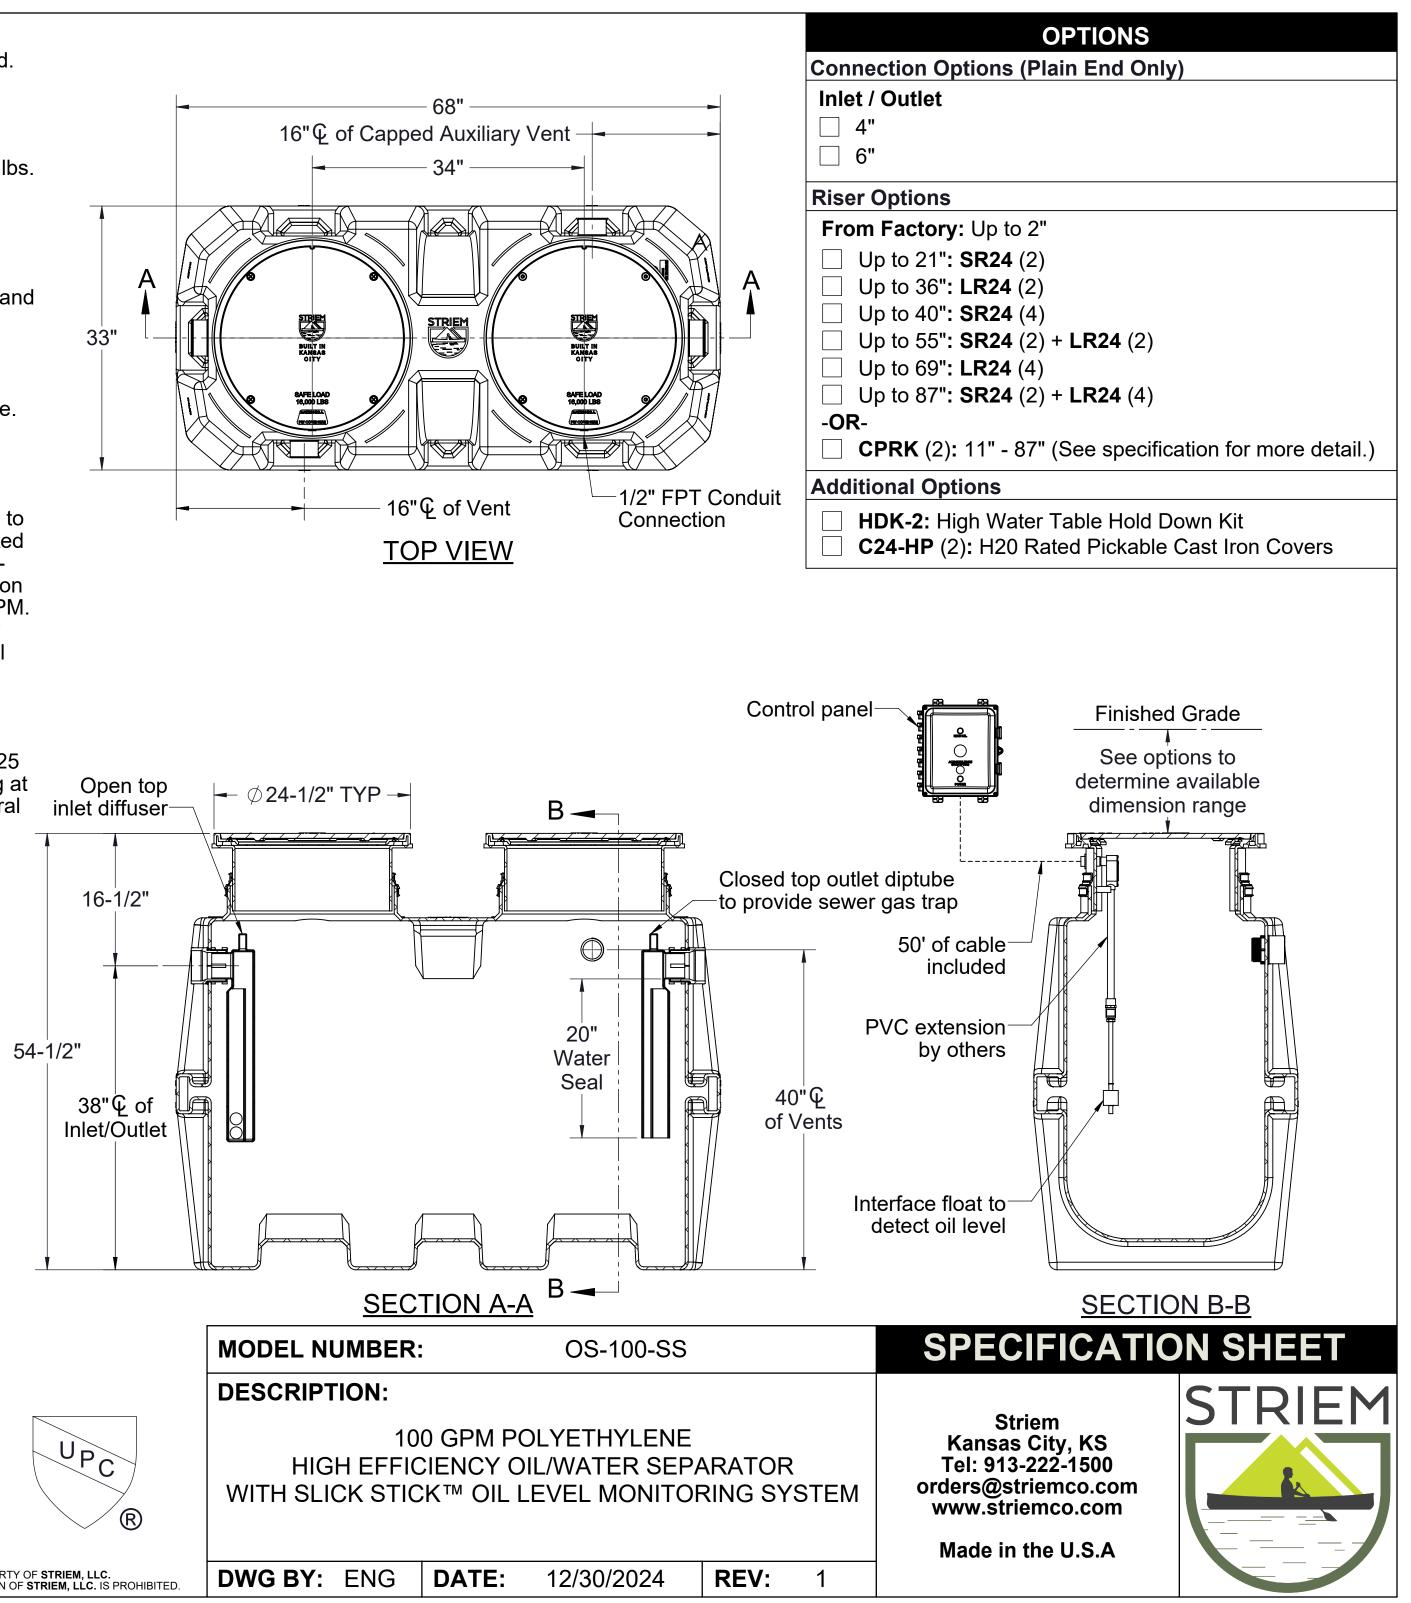

### **SPECIFICATIONS**

- 4" Plain End inlet/outlet, 3" Plain End vents, C24-H cover standard.
- 2. Certified max flow rate: 100 GPM.
- Liquid capacity: 250 Gallons (33.4 cu. ft.). 3.
- Oil capacity: 62.5 Gallons. 4.
- Solids capacity: 95 Gallons. 5.
- Unit weight w/ standard covers: 225 lbs.; w/ cast iron covers: 345 lbs. 6.
- 7. Maximum operating temperature 140°F continuous.
- Slick Stick Oil Level Monitoring System (see page 2). 8.

# **NOTES**

- Engineered inlet diffuser efficiently separates oil from water. 1.
- 2. Capped auxiliary vent provided to allow flexibility with vent piping and design. Provided cap can be moved to unused vent location, or discarded if two chamber vents are required per local code.
- 3. For gravity drainage applications only.
- 4. Do not use for pressure applications.
- Cover placement allows full access to tank for proper maintenance. 5.
- 6. Maximum burial depth: 87" from standard cover height.

## **ENGINEER SPECIFICATION GUIDE**

Striem high efficiency oil/water separator model OS-100-SS shall be lifetime guaranteed and made in the USA. Separator shall be certified to IAPMO IGC 325 and carry a UPC listing. Separator shall be constructed of polyethylene. Separator shall be manufactured for above- or belowgrade installation. Field-adjustable riser system is available as an option to bring manhole covers to grade. Separator flow rate shall be 100 GPM. Separator liquid holding capacity shall be 250 gallons and oil capacity shall be 62.5 gallons. Solids capacity shall be 95 gallons. Covers shall provide water/gas-tight seal and have a maximum 16,000 lbs. load capacity.

## **IAPMO IGC 325 CERTIFICATION**

The OS-100-SS has been third party certified by IAPMO to the IGC 325 standard. The OS-100-SS achieved an average 99% efficiency rating at 100 GPM up to the maximum oil capacity of 62.5 gallons. The structural design has been approved and stamped by a licensed structural engineer for direct burial in accordance with Striem's installation instructions.