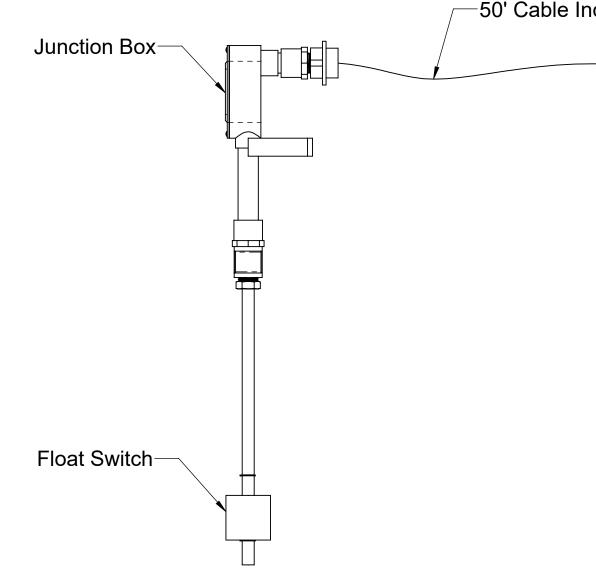

### **SPECIFICATIONS**

- 4" Plain End inlet/outlet, 3" Plain End vents, C24-H cover standard.
- 2. Certified max flow rate: 100 GPM.
- Liquid capacity: 250 Gallons (33.4 cu. ft.). 3.
- Oil capacity: 62.5 Gallons. 4.
- Solids capacity: 95 Gallons. 5.
- Unit weight w/ standard covers: 225 lbs.; w/ cast iron covers: 345 lbs. 6.
- 7. Maximum operating temperature 140°F continuous.
- Slick Stick Oil Level Monitoring System (see page 2). 8.