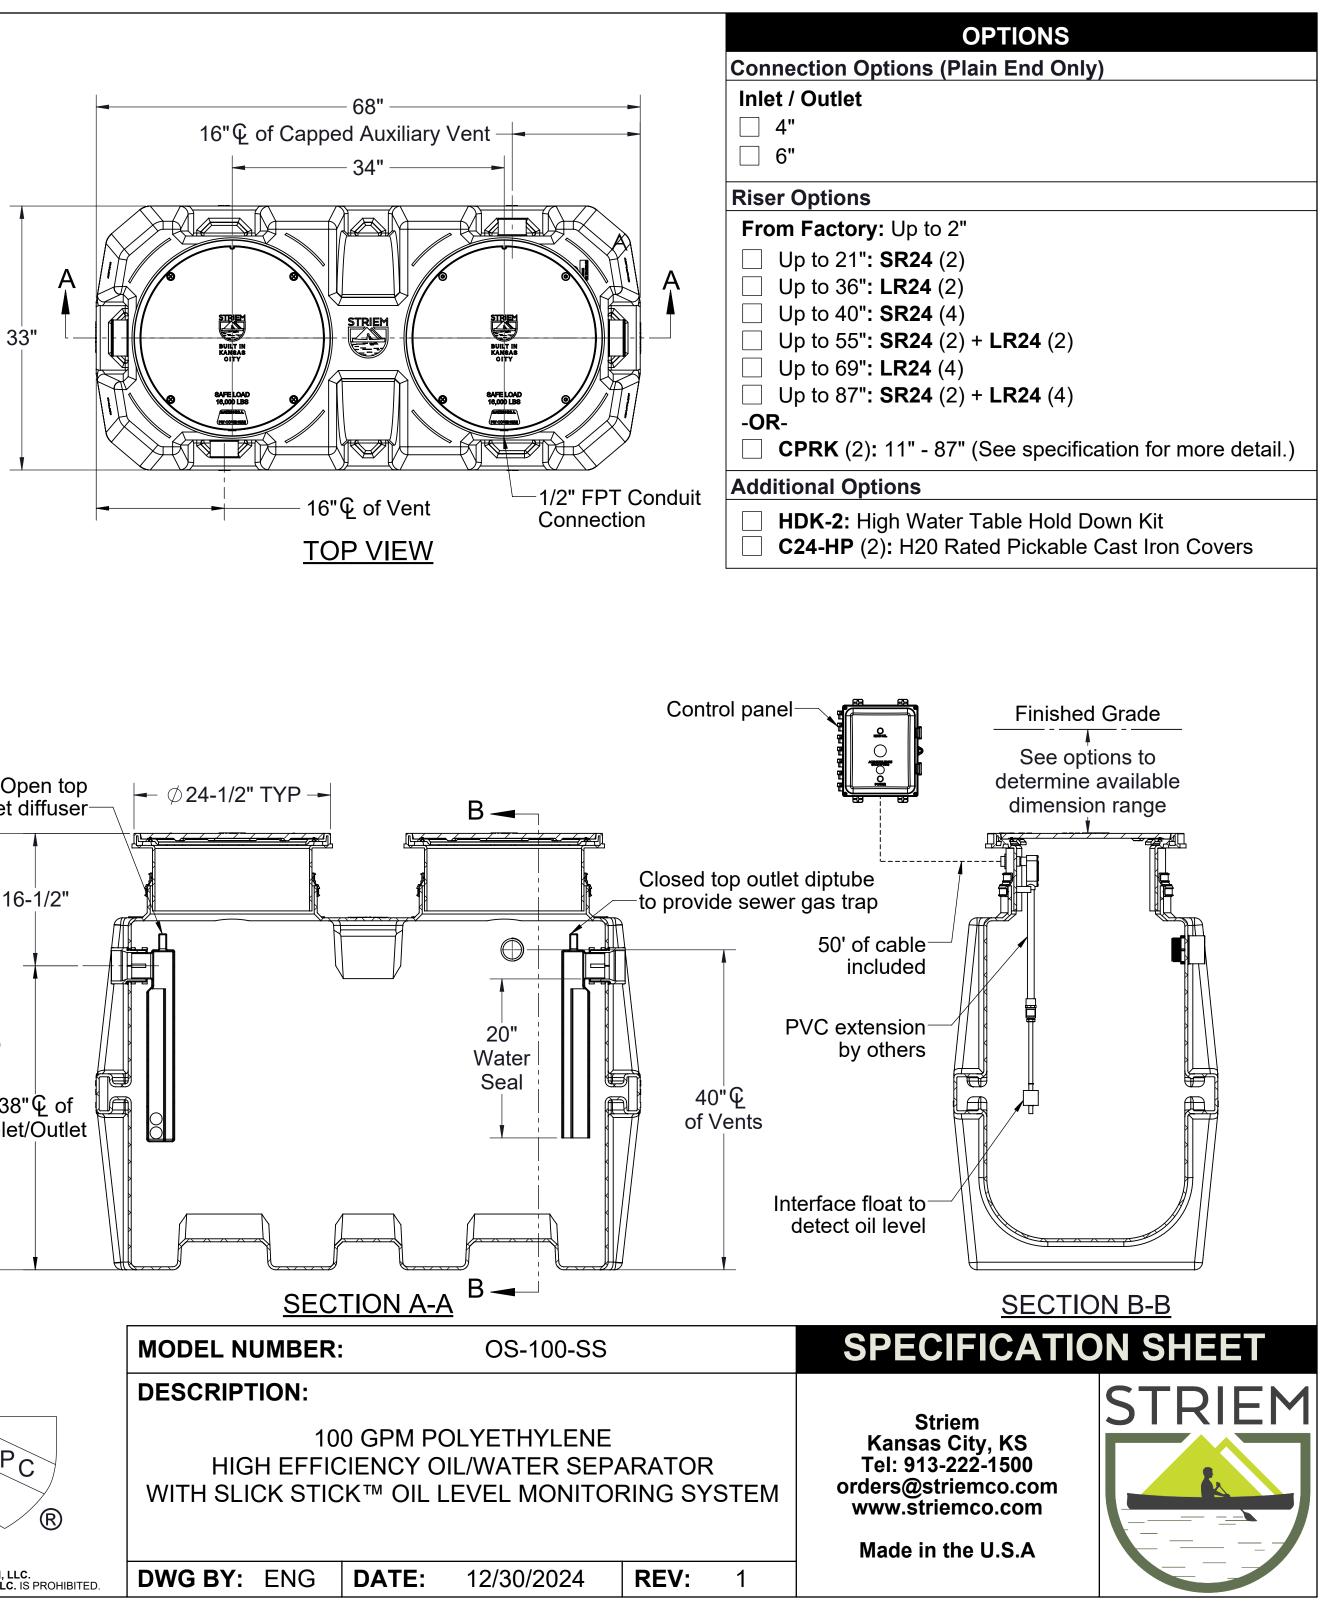

### **SPECIFICATIONS**

- 4" Plain End inlet/outlet, 3" Plain End vents, C24-H cover standard.
- 2. Certified max flow rate: 100 GPM.
- Liquid capacity: 250 Gallons (33.4 cu. ft.). 3.
- Oil capacity: 62.5 Gallons. 4.
- Solids capacity: 95 Gallons. 5.
- Unit weight w/ standard covers: 225 lbs.; w/ cast iron covers: 345 lbs. 6.
- 7. Maximum operating temperature 140°F continuous.
- Slick Stick Oil Level Monitoring System (see page 2). 8.

# **NOTES**

- Engineered inlet diffuser efficiently separates oil from water. 1.
- 2. Capped auxiliary vent provided to allow flexibility with vent piping and design. Provided cap can be moved to unused vent location, or discarded if two chamber vents are required per local code.
- 3. For gravity drainage applications only.
- 4. Do not use for pressure applications.
- Cover placement allows full access to tank for proper maintenance. 5.
- 6. Maximum burial depth: 87" from standard cover height.

## **ENGINEER SPECIFICATION GUIDE**

Striem high efficiency oil/water separator model OS-100-SS shall be lifetime guaranteed and made in the USA. Separator shall be certified to IAPMO IGC 325 and carry a UPC listing. Separator shall be constructed of polyethylene. Separator shall be manufactured for above- or belowgrade installation. Field-adjustable riser system is available as an option to bring manhole covers to grade. Separator flow rate shall be 100 GPM. Separator liquid holding capacity shall be 250 gallons and oil capacity shall be 62.5 gallons. Solids capacity shall be 95 gallons. Covers shall provide water/gas-tight seal and have a maximum 16,000 lbs. load capacity.

## **IAPMO IGC 325 CERTIFICATION**

The OS-100-SS has been third party certified by IAPMO to the IGC 325 standard. The OS-100-SS achieved an average 99% efficiency rating at 100 GPM up to the maximum oil capacity of 62.5 gallons. The structural design has been approved and stamped by a licensed structural engineer for direct burial in accordance with Striem's installation instructions.