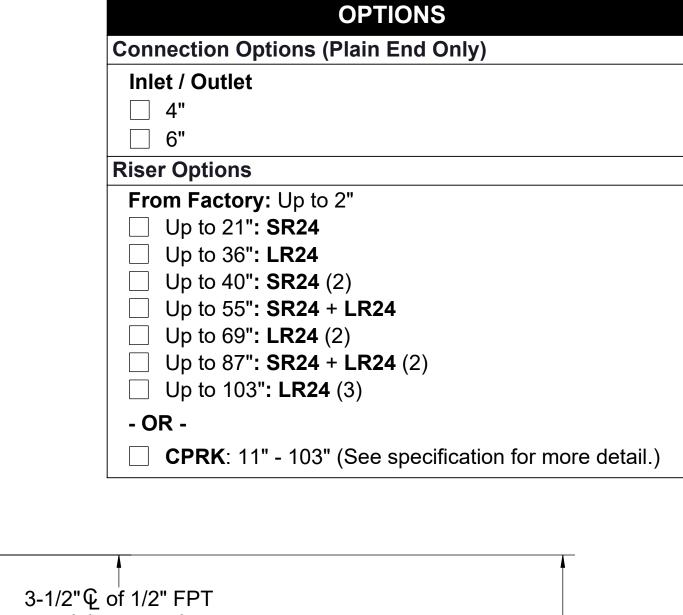

## **SPECIFICATIONS**

- 1. 4" Plain End inlet/outlet standard.
- Unit weight: 25 lbs. 2.
- 3. Maximum operating temperature 140°F continuous.

## **NOTES**

- 1. For above- or below-grade installation of the CC-1 Command Center pH probe.
- 2. For gravity drainage applications only.
- Do not use for pressure applications. 3.
- Handle may be extended using 1-1/2" PVC pipe by others.
  pH probe with 10' of wire & control panel with 50' of wire included with CC-1.
- 6. Maximum burial depth: 103" from standard cover height.