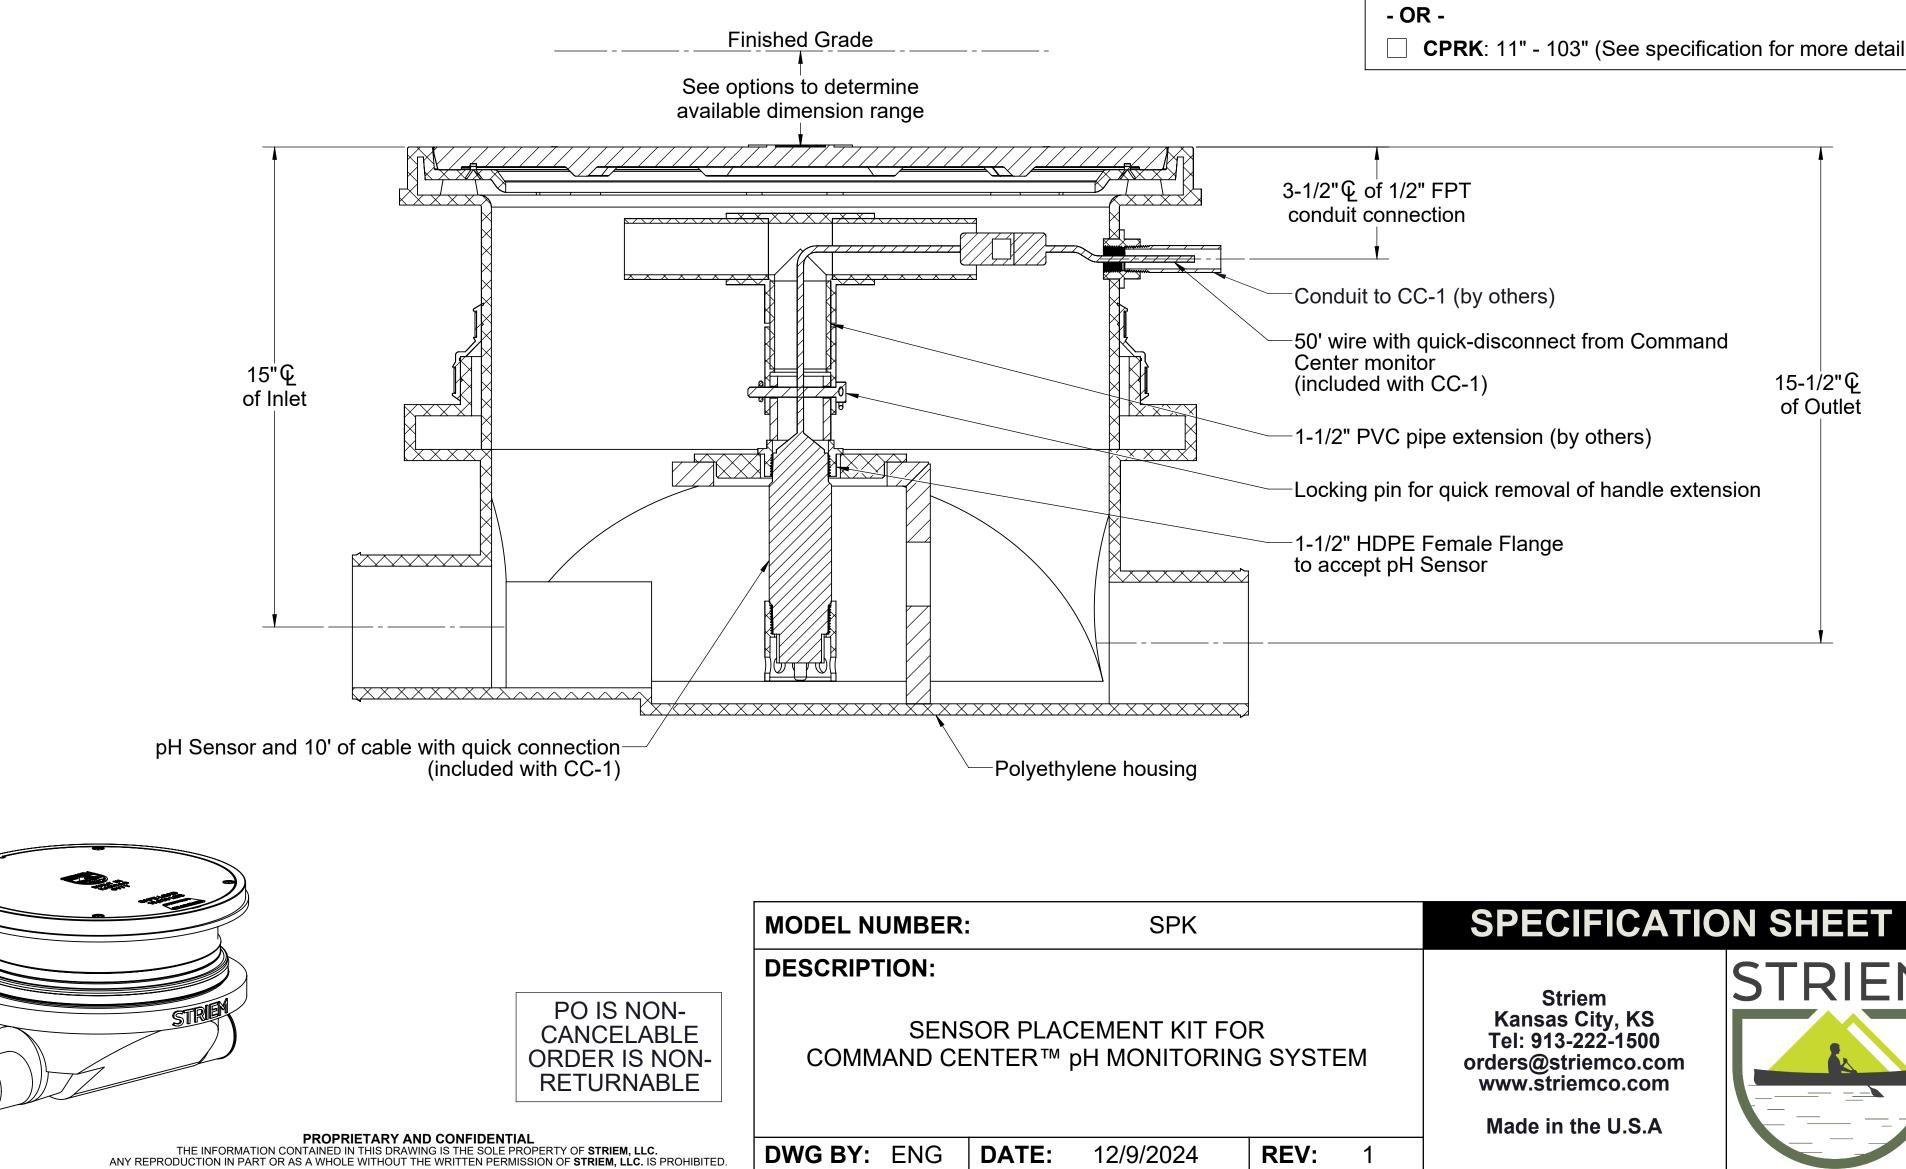

## **SPECIFICATIONS**

- 1. 4" Plain End inlet/outlet standard.
- Unit weight: 25 lbs. 2.
- 3. Maximum operating temperature 140°F continuous.

## **NOTES**

- 1. For above- or below-grade installation of the CC-1 Command Center pH probe.
- 2. For gravity drainage applications only.
- Do not use for pressure applications. 3.
- Handle may be extended using 1-1/2" PVC pipe by others.
  pH probe with 10' of wire & control panel with 50' of wire included with CC-1.
- 6. Maximum burial depth: 103" from standard cover height.

| SPK                                       |               | SPECIFICATION SHEET                                                                                            |        |
|-------------------------------------------|---------------|----------------------------------------------------------------------------------------------------------------|--------|
| ACEMENT KIT FOR<br>™ pH MONITORING SYSTEM |               | Striem<br>Kansas City, KS<br>Tel: 913-222-1500<br>orders@striemco.com<br>www.striemco.com<br>Made in the U.S.A | STRIEM |
| : 12/9/2024                               | <b>REV:</b> 1 |                                                                                                                |        |