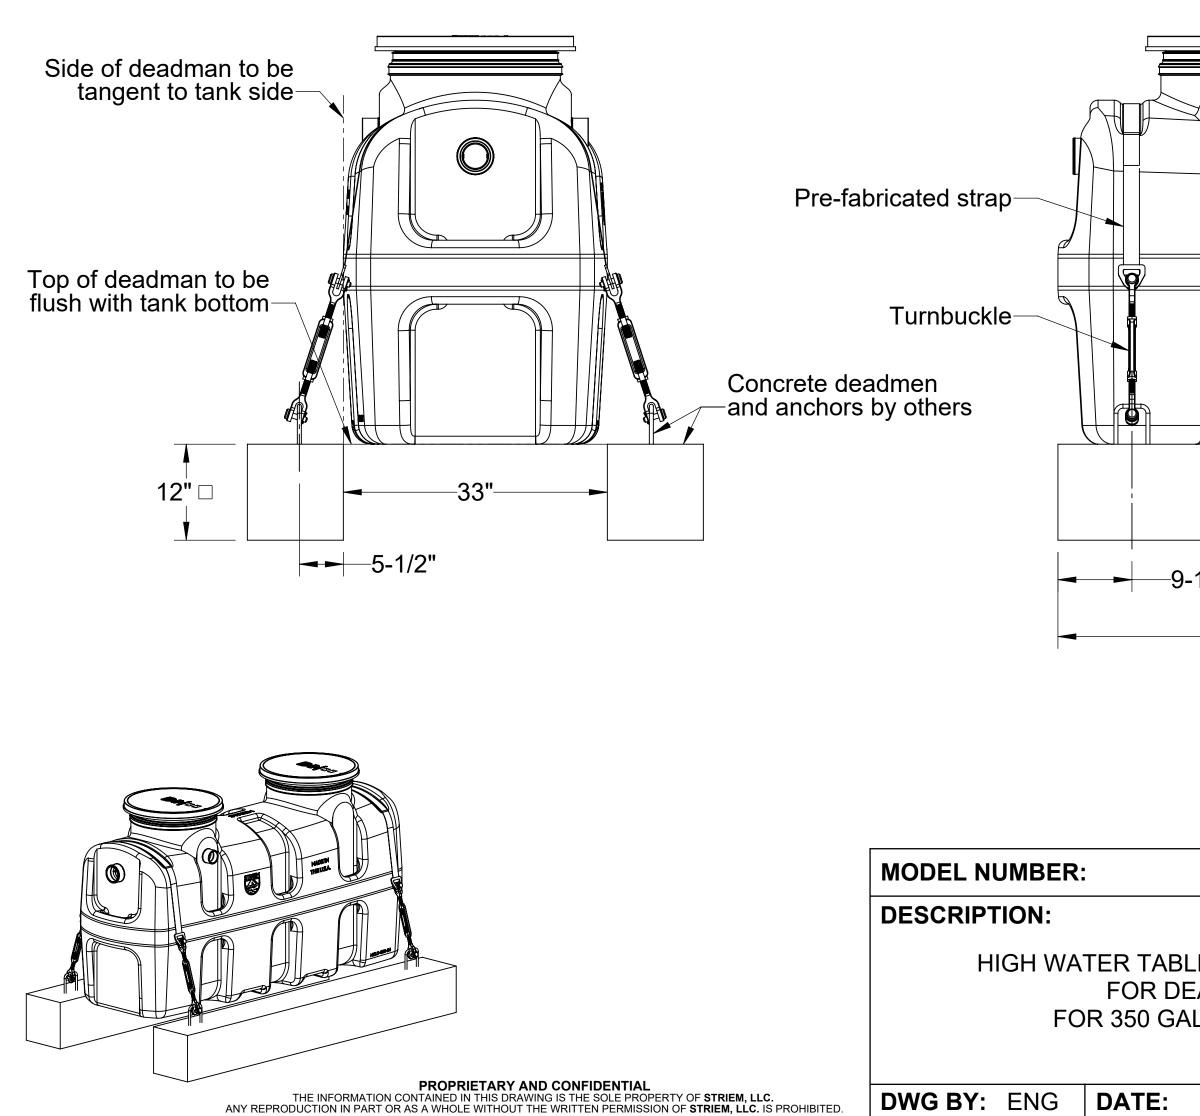

## **SPECIFICATIONS**

- Drop-forged, hot-dipped, galvanized turnbuckles: 3500 lbs. rated each.
  Pre-fabricated strap with D-rings: 3333 lbs. rated.
  Concrete deadmen and anchors by others.

|                 |                                                | INCLUDED    |  |
|-----------------|------------------------------------------------|-------------|--|
|                 | Quantity                                       | Description |  |
|                 | 4                                              | Turnbuckles |  |
|                 | 2                                              | Straps      |  |
|                 | 9-1/4"                                         | 3"-5"       |  |
| -1/4"           | 9-1/4"                                         |             |  |
| 95"             |                                                |             |  |
| HDK-12          | SPECIFICATIO                                   | ON SHEET    |  |
|                 |                                                | STRIEM      |  |
| E HOLD DOWN KIT | Striem<br>Kansas City, KS<br>Tel: 913-222-1500 |             |  |
|                 | Tel: 913-222-1500<br>orders@striemco.com       | 2,          |  |
| LLON SHELL      | orders@striemco.com<br>www.striemco.com        |             |  |
|                 | Made in the U.S.A                              |             |  |