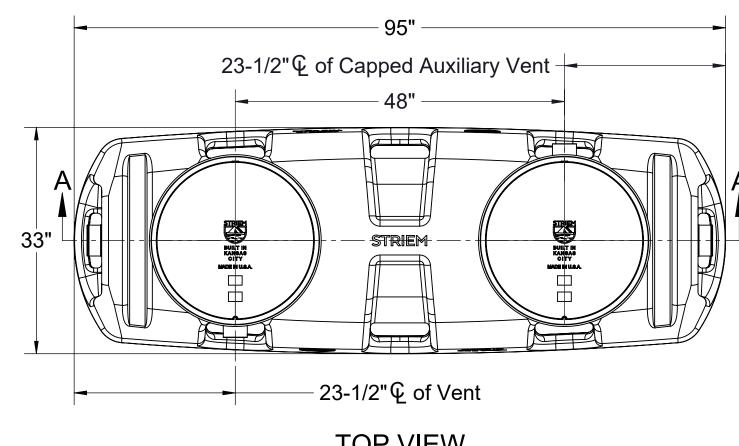

### **SPECIFICATIONS**

- 4" Plain End inlet/outlet, 3" Plain End vents, C24-HP covers standard.
- Certified max flow rate: 100 GPM.
- Liquid capacity: 350 Gallons (46.8 cu. ft.).
- Oil capacity: 87.5 Gallons.
- Solids capacity: 114 Gallons.
- Unit weight w/ standard covers: 370 lbs.; w/ C24-H covers: 250 lbs.
- 7. Maximum operating temperature 140°F continuous.

#### **NOTES**

- Engineered inlet diffuser efficiently separates oil from water.
- 2. Capped auxiliary vent provided to allow flexibility with vent piping and design. Provided cap can be moved to unused vent location, or discarded if two chamber vents are required per local code.
- 3. For gravity drainage applications only.
- 4. Do not use for pressure applications.
- 5. Cover placement allows full access to tank for proper maintenance.
- 6. Maximum burial depth: 90" from standard cover height.