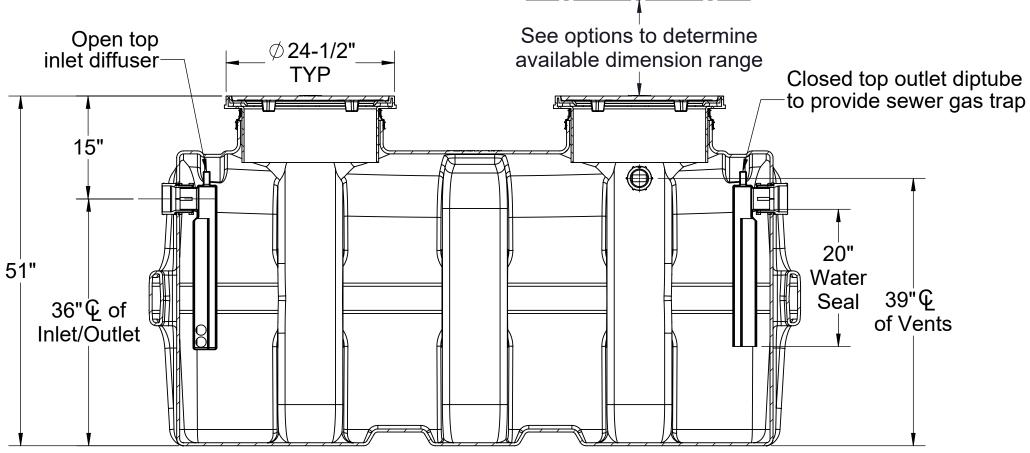

### **SPECIFICATIONS**

- 4" Plain End inlet/outlet, 3" Plain End vents, C24-HP covers standard.
- Certified max flow rate: 100 GPM.
- Liquid capacity: 350 Gallons (46.8 cu. ft.).
- Oil capacity: 87.5 Gallons.
- Solids capacity: 114 Gallons.
- Unit weight w/ standard covers: 370 lbs.; w/ C24-H covers: 250 lbs.
- 7. Maximum operating temperature 140°F continuous.

#### **NOTES**

- Engineered inlet diffuser efficiently separates oil from water.
- 2. Capped auxiliary vent provided to allow flexibility with vent piping and design. Provided cap can be moved to unused vent location, or discarded if two chamber vents are required per local code.
- 3. For gravity drainage applications only.
- 4. Do not use for pressure applications.
- 5. Cover placement allows full access to tank for proper maintenance.
- 6. Maximum burial depth: 90" from standard cover height.

## **SECTION A-A**

**DESCRIPTION:** 100 GPM POLYETHYLENE HIGH EFFICIENCY OIL/WATER SEPARATOR

**DWG BY:** ENG

**MODEL NUMBER:** 

DATE:

1/3/2025

**REV**:

0