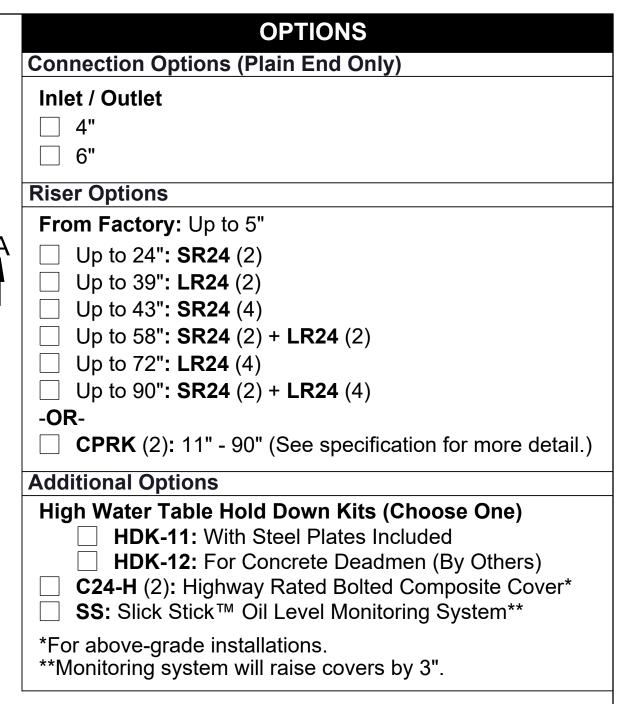

### **SPECIFICATIONS**

- 4" Plain End inlet/outlet, 3" Plain End vents, C24-HP covers standard.
- Certified max flow rate: 100 GPM.
- Liquid capacity: 350 Gallons (46.8 cu. ft.).
- Oil capacity: 87.5 Gallons.
- Solids capacity: 114 Gallons.
- Unit weight w/ standard covers: 370 lbs.; w/ C24-H covers: 250 lbs.
- 7. Maximum operating temperature 140°F continuous.