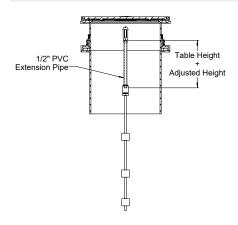

## AVA-4 **Liquid Level Monitoring System** INSTALLATION INSTRUCTIONS

Remove unit cover where float switch will be installed. Remove the glued together PVC fittings affixed to the junction box.

- 2 Cut the length of 1/2" PVC referenced in the table to be used as the extension pipe.
  - If unit will be buried with an adjusted adapter or riser extensions, add the amount the height was adjusted to ensure correct placement of float switch.

Table Length + Adjusted Height = Total length of 1/2" **PVC Extension** 

| BB UNIT | 1/2" PVC LENGTH |  |
|---------|-----------------|--|
| BB-275  | 5 ½"            |  |
| BB-500  | 13 1/4"         |  |
| BB-750  | 13 ½"           |  |
| BB-1000 | 13 ¼"           |  |
| BB-1500 | 16 ½"           |  |
| BB-2000 | 16 ½"           |  |