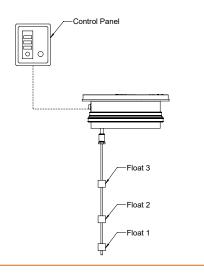

## AVA-4 **Liquid Level Monitoring System** INSTALLATION INSTRUCTIONS

Remove unit cover where float switch will be installed. Remove the glued together PVC fittings affixed to the junction box.

- 2 Cut the length of 1/2" PVC referenced in the table to be used as the extension pipe.
  - If unit will be buried with an adjusted adapter or riser extensions, add the amount the height was adjusted to ensure correct placement of float switch.

- - Thread the male end of the float switch stem onto the 1" female adapter.
  - Glue the adapter to the extension pipe, and the extension pipe to the junction box.

- Run float switch wiring through the extension pipe and the bottom of the junction box.
  - Run control panel wiring through exterior conduit (by others) and tie together. Installation is complete.
  - View table below for the tank volume levels that correspond to the float switch levels.

## TANK VOLUME LEVELS:

| ı | BB UNIT | FLOAT 3 CAPACITY  | FLOAT 2 CAPACITY  | FLOAT 1 CAPACITY |
|---|---------|-------------------|-------------------|------------------|
| E | 3B-275  | 80%, 200 Gallons  | 46%, 115 Gallons  | 22%, 55 Gallons  |
| Е | BB-500  | 80%, 400 Gallons  | 56%, 282 Gallons  | 37%, 187 Gallons |
| Е | BB-750  | 80%, 600 Gallons  | 51%, 382 Gallons  | 29%, 219 Gallons |
| Е | BB-1000 | 80%, 800 Gallons  | 56%, 563 Gallons  | 37%, 374 Gallons |
| Е | BB-1500 | 80%, 1200 Gallons | 58%, 865 Gallons  | 40%, 599 Gallons |
| Е | B-2000  | 80%, 1600 Gallons | 58%, 1154 Gallons | 40%, 798 Gallons |