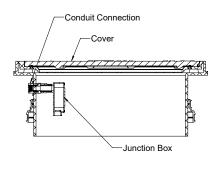

## AVA-4 **Liquid Level Monitoring System** INSTALLATION INSTRUCTIONS

Remove unit cover where float switch will be installed. Remove the glued together PVC fittings affixed to the junction box.

- 2 Cut the length of 1/2" PVC referenced in the table to be used as the extension pipe.
  - If unit will be buried with an adjusted adapter or riser extensions, add the amount the height was adjusted to ensure correct placement of float switch.

- - Thread the male end of the float switch stem onto the 1" female adapter.
  - Glue the adapter to the extension pipe, and the extension pipe to the junction box.

- Run float switch wiring through the extension pipe and the bottom of the junction box.
  - Run control panel wiring through exterior conduit (by others) and tie together. Installation is complete.
  - View table below for the tank volume levels that correspond to the float switch levels.