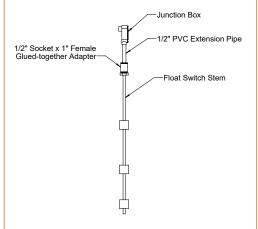

- - Thread the male end of the float switch stem onto the 1" female adapter.
  - Glue the adapter to the extension pipe, and the extension pipe to the junction box.

- Run float switch wiring through the extension pipe and the bottom of the junction box.
  - Run control panel wiring through exterior conduit (by others) and tie together. Installation is complete.
  - View table below for the tank volume levels that correspond to the float switch levels.