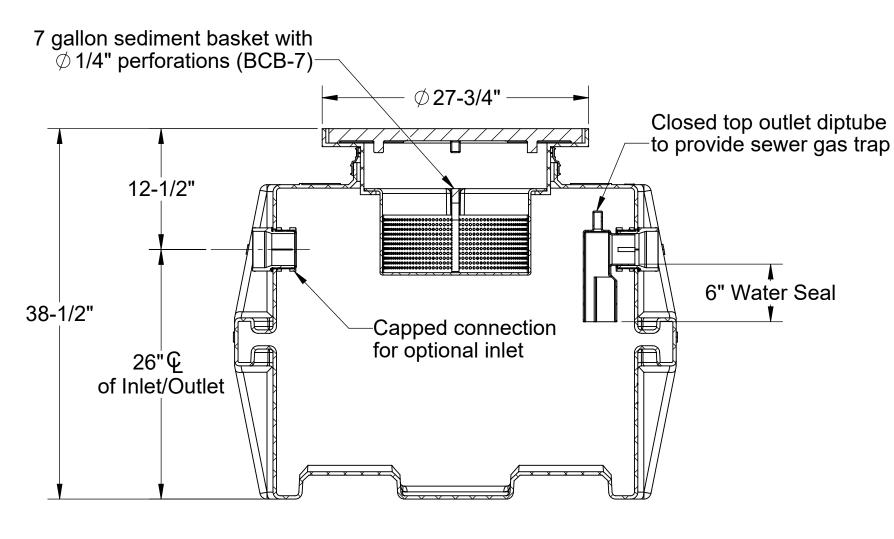

## SECTION A-A

## **SPECIFICATIONS**

- 4" Plain End inlet/outlet standard. 1.
- Liquid capacity: 110 Gallons. 2.
- Solids capacity: 70 Gallons. 3.
- 4. Basket capacity: 7 Gallons.
- Unit weight: 227 lbs. 5.
- 6. Maximum operating temperature 140°F continuous.

## **ENGINEER SPECIFICATION GUIDE**

Striem solids interceptor model CB-125-G shall be lifetime guaranteed and made in the USA. Interceptor shall be constructed of polyethylene. Interceptor shall be manufactured for below-grade installation. Fieldadjustable riser system is available as an option to bring manhole cover to grade. Interceptor liquid holding capacity shall be 110 gallons. Interceptor solids capacity shall be 70 gallons. BCB-7 basket solids capacity shall be 7 gallons. Cover shall be H20 rated cast iron grate.