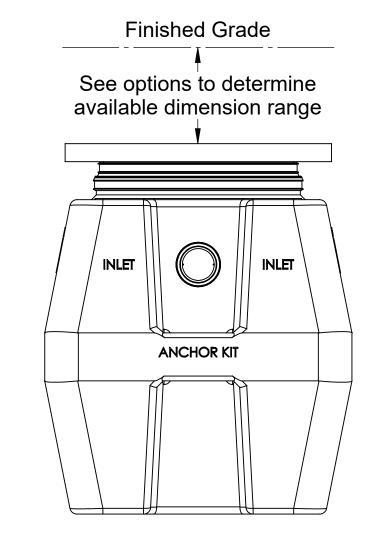

## **NOTES**

- For gravity drainage applications only. 1.
- 2. Do not use for pressure applications.
- Cover placement allows full access to tank for proper maintenance.
  Narrow footprint allows clearance through doorways and down stairs.
- Diptube is removable to inspect or clean piping.
  Maximum burial depth: 69" from standard cover height.

## **ENGINEER SPECIFICATION GUIDE**

Striem solids interceptor model CB-125-G shall be lifetime guaranteed and made in the USA. Interceptor shall be constructed of polyethylene. Interceptor shall be manufactured for below-grade installation. Fieldadjustable riser system is available as an option to bring manhole cover to grade. Interceptor liquid holding capacity shall be 110 gallons. Interceptor solids capacity shall be 70 gallons. BCB-7 basket solids capacity shall be 7 gallons. Cover shall be H20 rated cast iron grate.