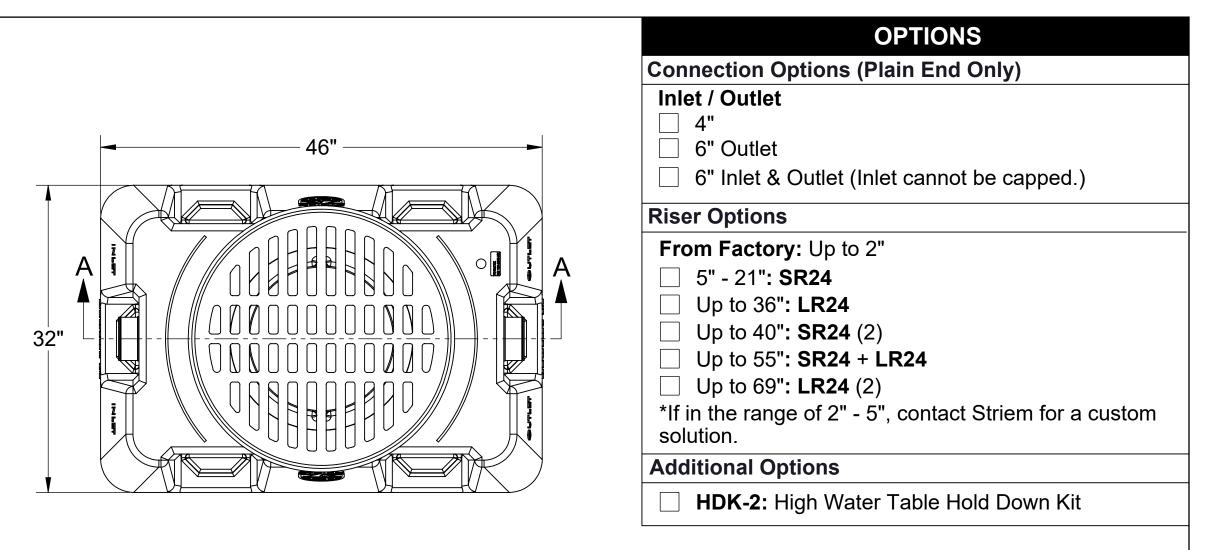

**TOP VIEW** 

## **SPECIFICATIONS**

- 4" Plain End inlet/outlet standard. 1.
- Liquid capacity: 110 Gallons. 2.
- Solids capacity: 70 Gallons. 3.
- 4. Basket capacity: 7 Gallons.
- Unit weight: 227 lbs. 5.
- 6. Maximum operating temperature 140°F continuous.

## **NOTES**

- For gravity drainage applications only. 1.
- 2. Do not use for pressure applications.
- Cover placement allows full access to tank for proper maintenance.
  Narrow footprint allows clearance through doorways and down stairs.
- Diptube is removable to inspect or clean piping.
  Maximum burial depth: 69" from standard cover height.