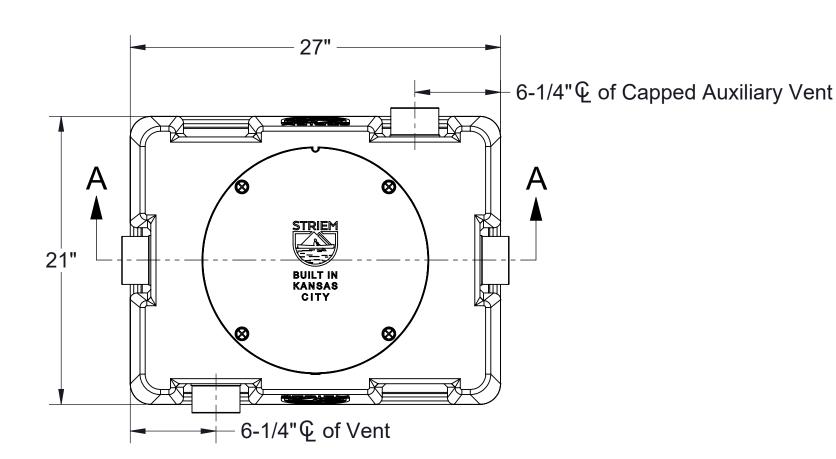

## **SPECIFICATIONS**

- 3" Plain End inlet/outlet, 3" Plain End vents standard.
- 2. Certified max flow rate: 25 GPM.
- Liquid capacity: 21 Gallons (2.8 cu. ft.).
- Oil capacity: 5.25 Gallons.
- Solids capacity: 6 Gallons.
- Unit weight: 33 lbs.
- 7. Maximum operating temperature 140°F continuous.

## **NOTES**

- Engineered inlet diffuser efficiently separates oil from water.
- 2. Capped auxiliary vent provided to allow flexibility with vent piping and design. Provided cap can be moved to unused vent location, or discarded if two chamber vents are required per local code.
- For gravity drainage applications only.
- 4. Do not use for pressure applications.
- Cover placement allows full access to tank for proper maintenance.
- 6. Maximum burial depth: 16" from standard cover height.

**TOP VIEW** 

**SECTION A-A** 

25 GPM POLYETHYLENE HIGH EFFICIENCY OIL/WATER SEPARATOR

Made in the U.S.A 2

**MODEL NUMBER: OS-25 DESCRIPTION:** 

> Striem Kansas City, KS Tel: 913-222-1500 orders@striemco.com www.striemco.com