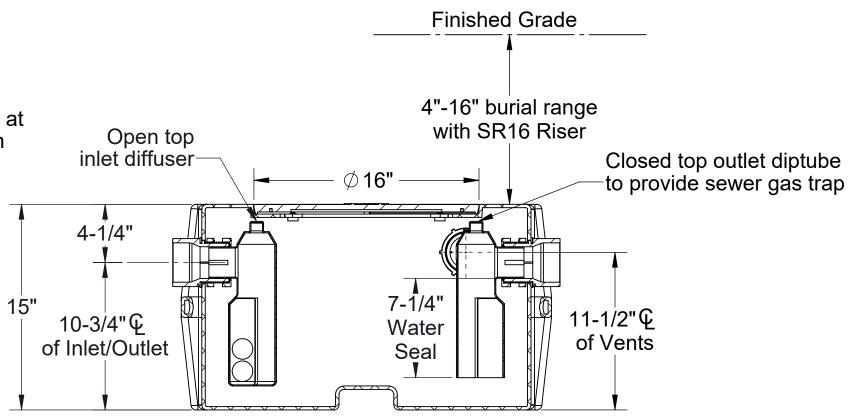

## **SPECIFICATIONS**

- 3" Plain End inlet/outlet, 3" Plain End vents standard.
- 2. Certified max flow rate: 25 GPM.
- Liquid capacity: 21 Gallons (2.8 cu. ft.).
- Oil capacity: 5.25 Gallons.
- Solids capacity: 6 Gallons.
- Unit weight: 33 lbs.
- 7. Maximum operating temperature 140°F continuous.

## **NOTES**

- Engineered inlet diffuser efficiently separates oil from water.
- 2. Capped auxiliary vent provided to allow flexibility with vent piping and design. Provided cap can be moved to unused vent location, or discarded if two chamber vents are required per local code.
- For gravity drainage applications only.
- 4. Do not use for pressure applications.
- Cover placement allows full access to tank for proper maintenance.
- 6. Maximum burial depth: 16" from standard cover height.

**OPTIONS** 

**SR16 Riser:** 4"-16" Burial Range

PROPRIETARY AND CONFIDENTIAL
THE INFORMATION CONTAINED IN THIS DRAWING IS THE SOLE PROPERTY OF STRIEM, LLC. ANY REPRODUCTION IN PART OR AS A WHOLE WITHOUT THE WRITTEN PERMISSION OF STRIEM, LLC. IS PROHIBITED.

**TOP VIEW** 

**SECTION A-A** 

25 GPM POLYETHYLENE HIGH EFFICIENCY OIL/WATER SEPARATOR

Made in the U.S.A 2

**MODEL NUMBER: OS-25 DESCRIPTION:** 

> Striem Kansas City, KS Tel: 913-222-1500 orders@striemco.com www.striemco.com