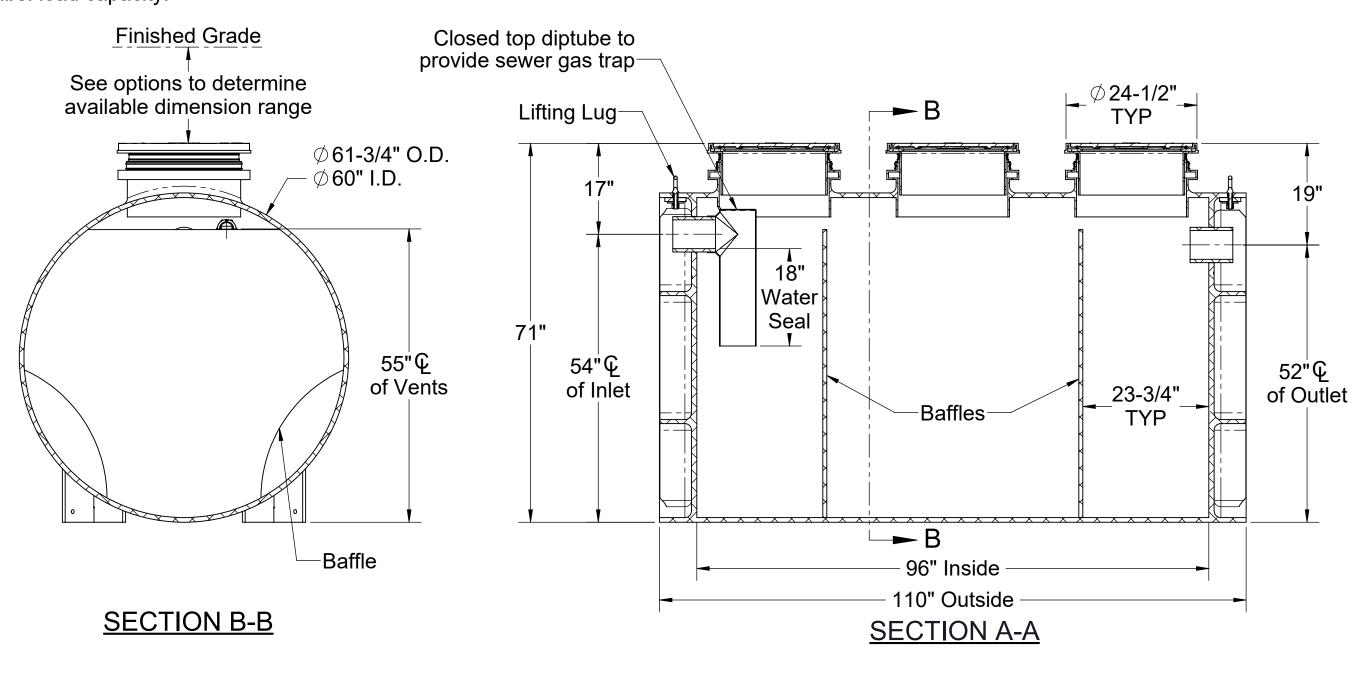

## **SPECIFICATIONS**

- 6" Plain End inlet/outlet shown, 3" Plain End vents standard.
- Liquid capacity: 1000 gallons (133.7 cu. ft.).
- Unit weight: 1144 lbs.
- 4. Maximum operating temperature 140°F continuous.

## **NOTES**

- 1. For gravity drainage applications only.
- Do not use for pressure applications.
- 3. Capped auxiliary vent provided to allow flexibility with vent piping and design. Provided cap can be moved to unused vent location, or discarded if two chamber vents are required per local code.
- 4. Cover placement allows full access to tank for proper maintenance.
- 5. Lifting lug set for easy install.
- 6. Maximum burial depth: 106" from standard cover height.

## **ENGINEER SPECIFICATION GUIDE**

Striem neutralization tank model LB-1000 shall be lifetime guaranteed and made in the USA. Tank shall be constructed of polyethylene with 7/8" nominal wall thickness. Tank shall be manufactured for below-grade installation. Field-adjustable riser system is available as an option to bring manhole covers to grade. Tank liquid holding capacity shall be 1000 gallons. Covers shall provide water/gas-tight seal and have a maximum 16,000 lbs. load capacity.