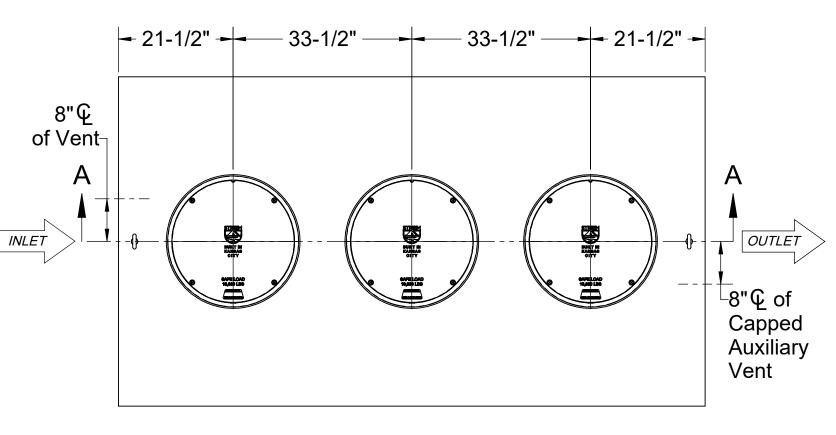

**TOP VIEW** 

## **SPECIFICATIONS**

- 6" Plain End inlet/outlet shown, 3" Plain End vents standard.
- Liquid capacity: 1000 gallons (133.7 cu. ft.).
- Unit weight: 1144 lbs.
- 4. Maximum operating temperature 140°F continuous.

## **NOTES**

- 1. For gravity drainage applications only.
- Do not use for pressure applications.
- 3. Capped auxiliary vent provided to allow flexibility with vent piping and design. Provided cap can be moved to unused vent location, or discarded if two chamber vents are required per local code.
- 4. Cover placement allows full access to tank for proper maintenance.
- 5. Lifting lug set for easy install.
- 6. Maximum burial depth: 106" from standard cover height.