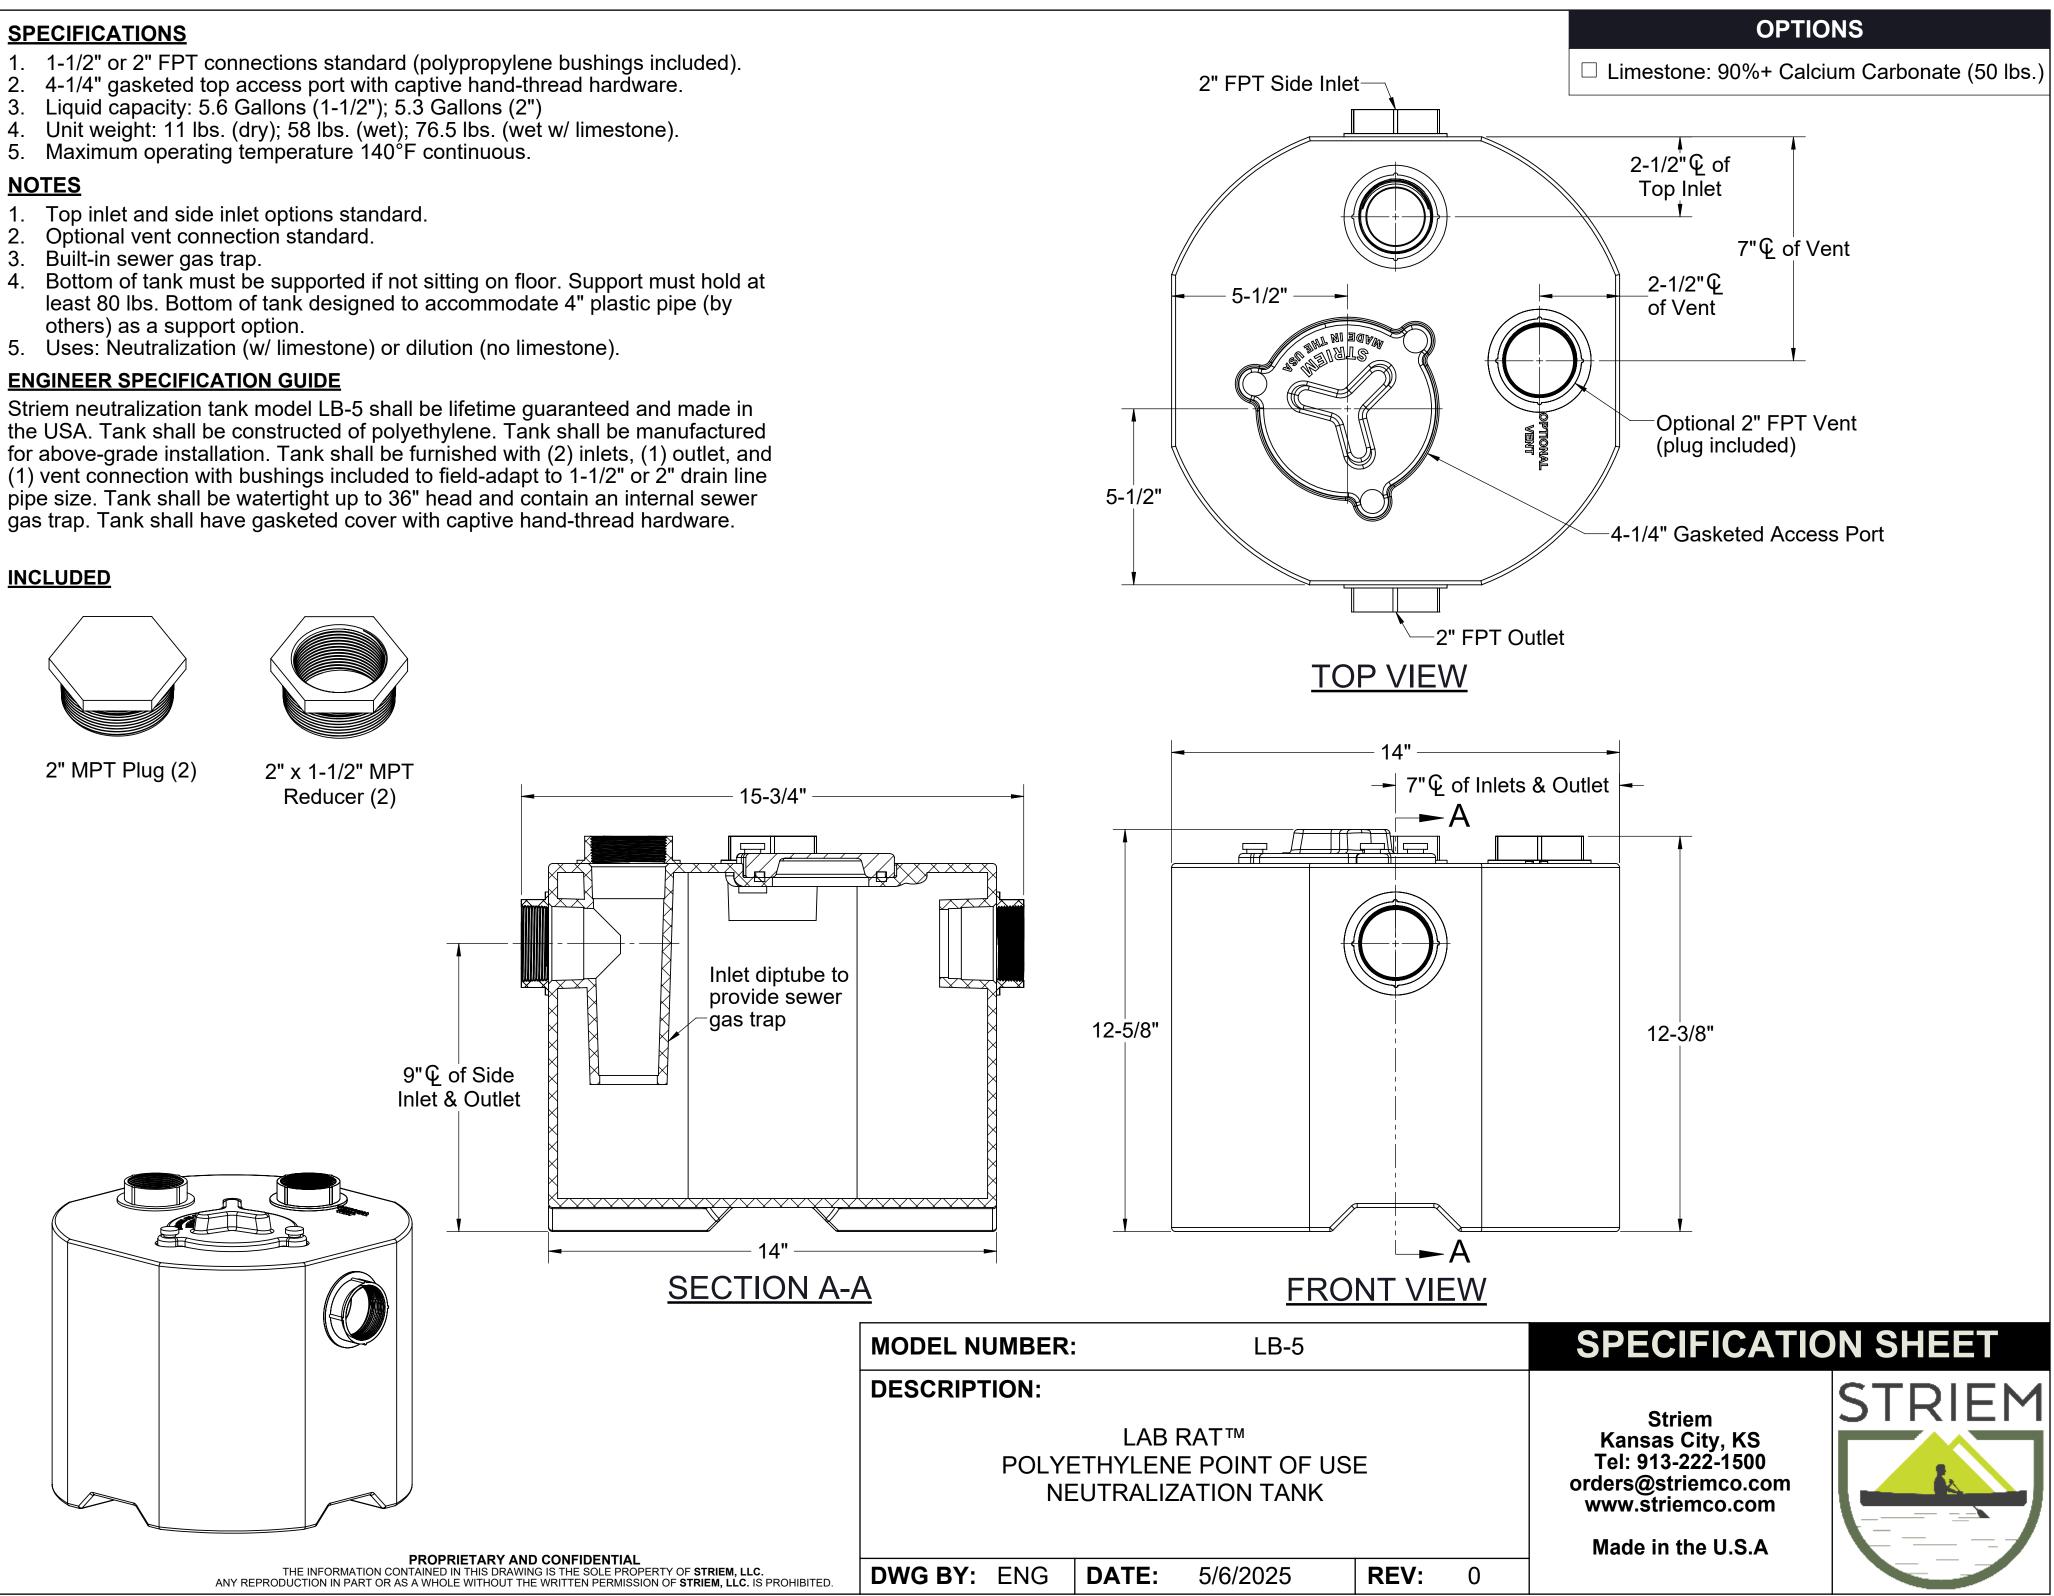

## **SPECIFICATIONS**

- 4. Unit weight: 11 lbs. (dry); 58 lbs. (wet); 76.5 lbs. (wet w/ limestone).

## <u>NOTES</u>

- 1. Top inlet and side inlet options standard.
- 3.
- 4. Bottom of tank must be supported if not sitting on floor. Support must hold at least 80 lbs. Bottom of tank designed to accommodate 4" plastic pipe (by others) as a support option.

## **ENGINEER SPECIFICATION GUIDE**

Striem neutralization tank model LB-5 shall be lifetime guaranteed and made in the USA. Tank shall be constructed of polyethylene. Tank shall be manufactured for above-grade installation. Tank shall be furnished with (2) inlets, (1) outlet, and (1) vent connection with bushings included to field-adapt to 1-1/2" or 2" drain line pipe size. Tank shall be watertight up to 36" head and contain an internal sewer gas trap. Tank shall have gasketed cover with captive hand-thread hardware.