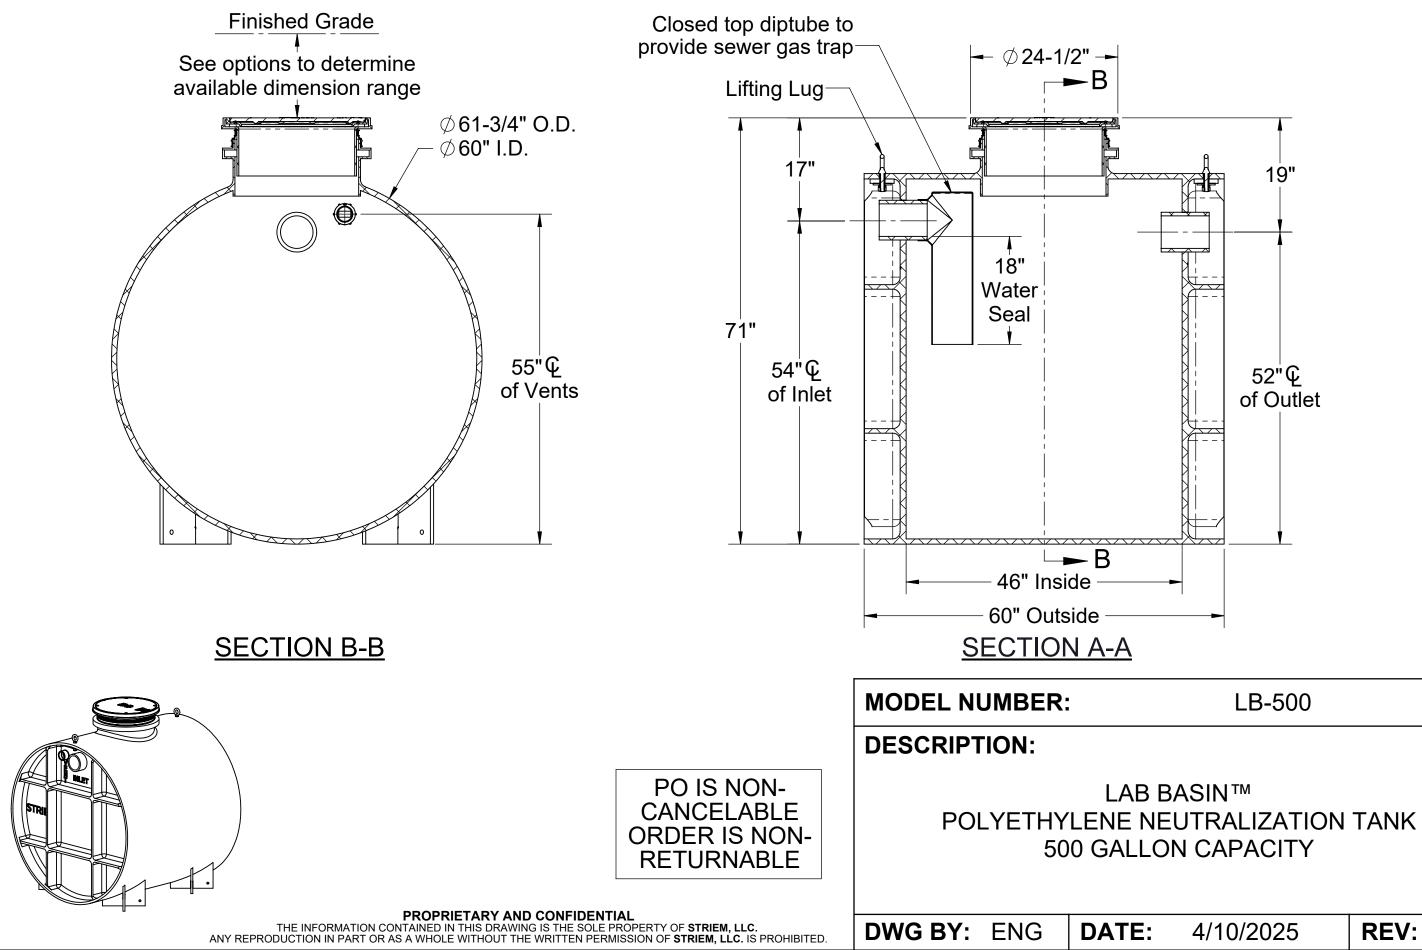

## **SPECIFICATIONS**

- 1. 6" Plain End inlet/outlet shown, 3" Plain End vents standard.
- 2. Liquid capacity: 500 gallons (67 cu. ft.).
- 3. Unit weight: 800 lbs.
- 4. Maximum operating temperature 140°F continuous.

## **NOTES**

- 1. For gravity drainage applications only.
- 2. Do not use for pressure applications.
- 3. Capped auxiliary vent provided to allow flexibility with vent piping and design. Provided cap can be moved to unused vent location, or discarded if two chamber vents are required per local code.
- Cover placement allows full access to tank for proper maintenance. 4.
- 5. Lifting lug set for easy install.
- 6. Maximum burial depth: 106" from standard cover height.

## **ENGINEER SPECIFICATION GUIDE**

Striem neutralization tank model LB-500 shall be lifetime guaranteed and made in the USA. Tank shall be constructed of polyethylene with 7/8" nominal wall thickness. Tank shall be manufactured for below-grade installation. Field-adjustable riser system is available as an option to bring manhole cover to grade. Tank liquid holding capacity shall be 500 gallons. Cover shall provide water/gas-tight seal and have a maximum 16,000 lbs. load capacity.