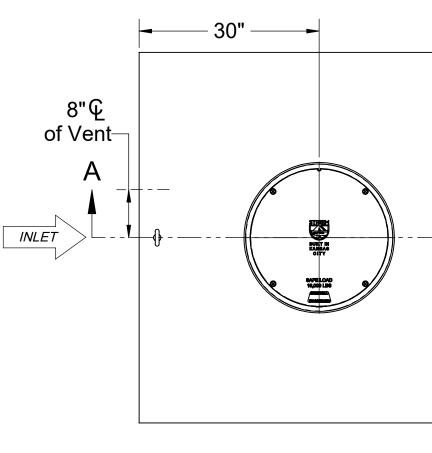

TOP VIEW

|                                                | OPTIONS                                                                                                                                                                                                                                      |
|------------------------------------------------|----------------------------------------------------------------------------------------------------------------------------------------------------------------------------------------------------------------------------------------------|
|                                                | Connection Options (Plain End Only)                                                                                                                                                                                                          |
|                                                | Inlet / Outlet     SELECTION       4"     REQUIRED                                                                                                                                                                                           |
|                                                | Riser Options                                                                                                                                                                                                                                |
| A<br>OUTLET<br>8"& of Capped<br>Auxiliary Vent | From Factory: Up to 5"         Up to 24": SR24         Up to 39": LR24         Up to 43": SR24 (2)         Up to 58": SR24 + LR24         Up to 72": LR24 (2)         Up to 90": SR24 + LR24 (2)         Up to 106": LR24 (3)         - OR - |
|                                                | <b>CPRK:</b> 11" - 106" (See specification for more detail.)                                                                                                                                                                                 |
|                                                | Additional Options                                                                                                                                                                                                                           |
|                                                | <ul> <li>CC-1 &amp; SPK: Command Center pH Monitoring<br/>Package with Sensor Placement Kit</li> <li>HDK-8: High Water Table Hold Down Kit</li> </ul>                                                                                        |
|                                                | Limestone: 90%+ Calcium Carbonate (6,500 lbs.)                                                                                                                                                                                               |