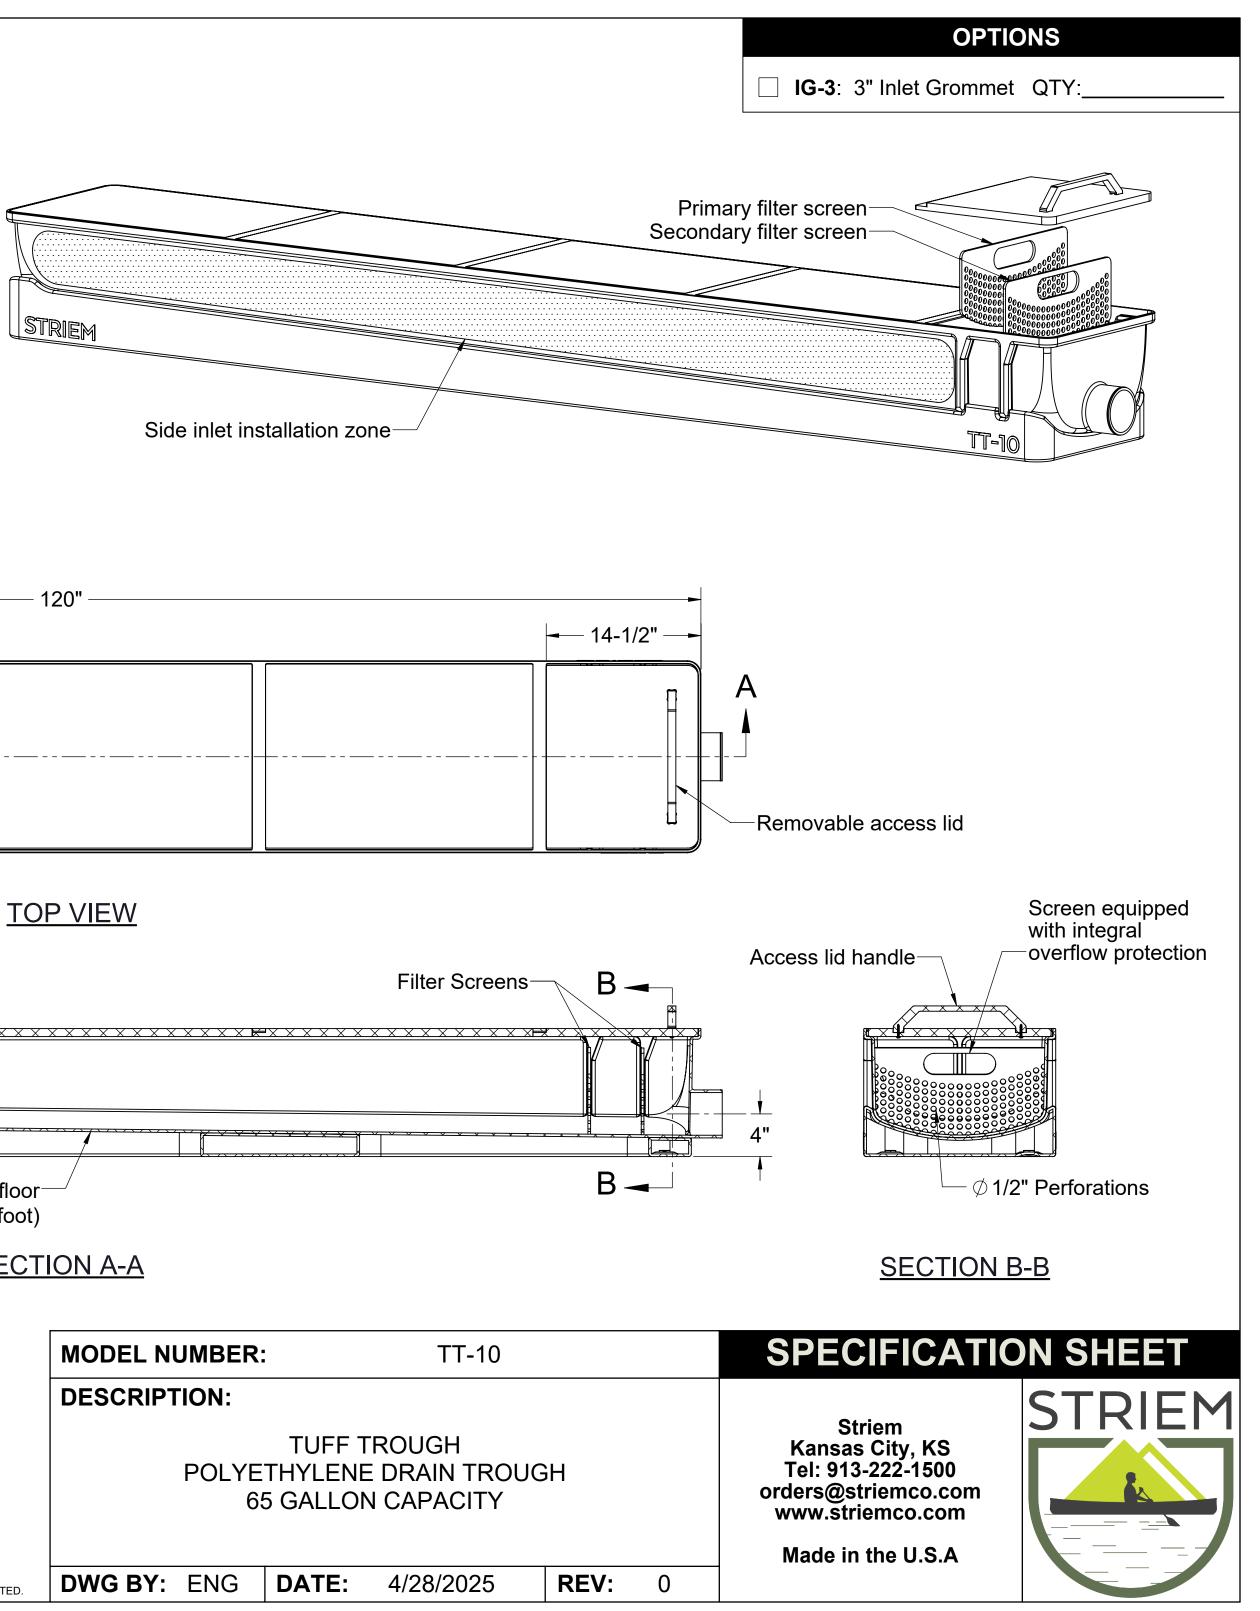

## **SPECIFICATIONS**

- 1. 4" Plain End outlet.
- 2. 1/8" per foot built-in slope.
- 3. Liquid Capacity: 65 Gallons.
- 4. Maximum operating temperature 165°F intermittent.

## **NOTES**

- 1. All inlet connections are field installed.
- 2. Filter screens equipped with  $\emptyset 1/2$ " perforations.

## **ENGINEER SPECIFICATION GUIDE**

Striem Tuff Trough model TT-10 shall be lifetime guaranteed and made in the USA. Trough shall be constructed of polyethylene with 1/4" nominal wall thickness. Trough shall have removable, corrosion-resistant primary filter screen and secondary filter screen. Trough shall be furnished with a nested cover, internally sloped floor, and suitable for above- or below-grade installation. Trough shall be equipped with a plain end molded-in outlet. Inlet connections are field installed. Maximum operating temperature 165°F intermittent. Trough shall be certified to IAPMO/ANSI/CAN Z1167 and carry a UPC listing.