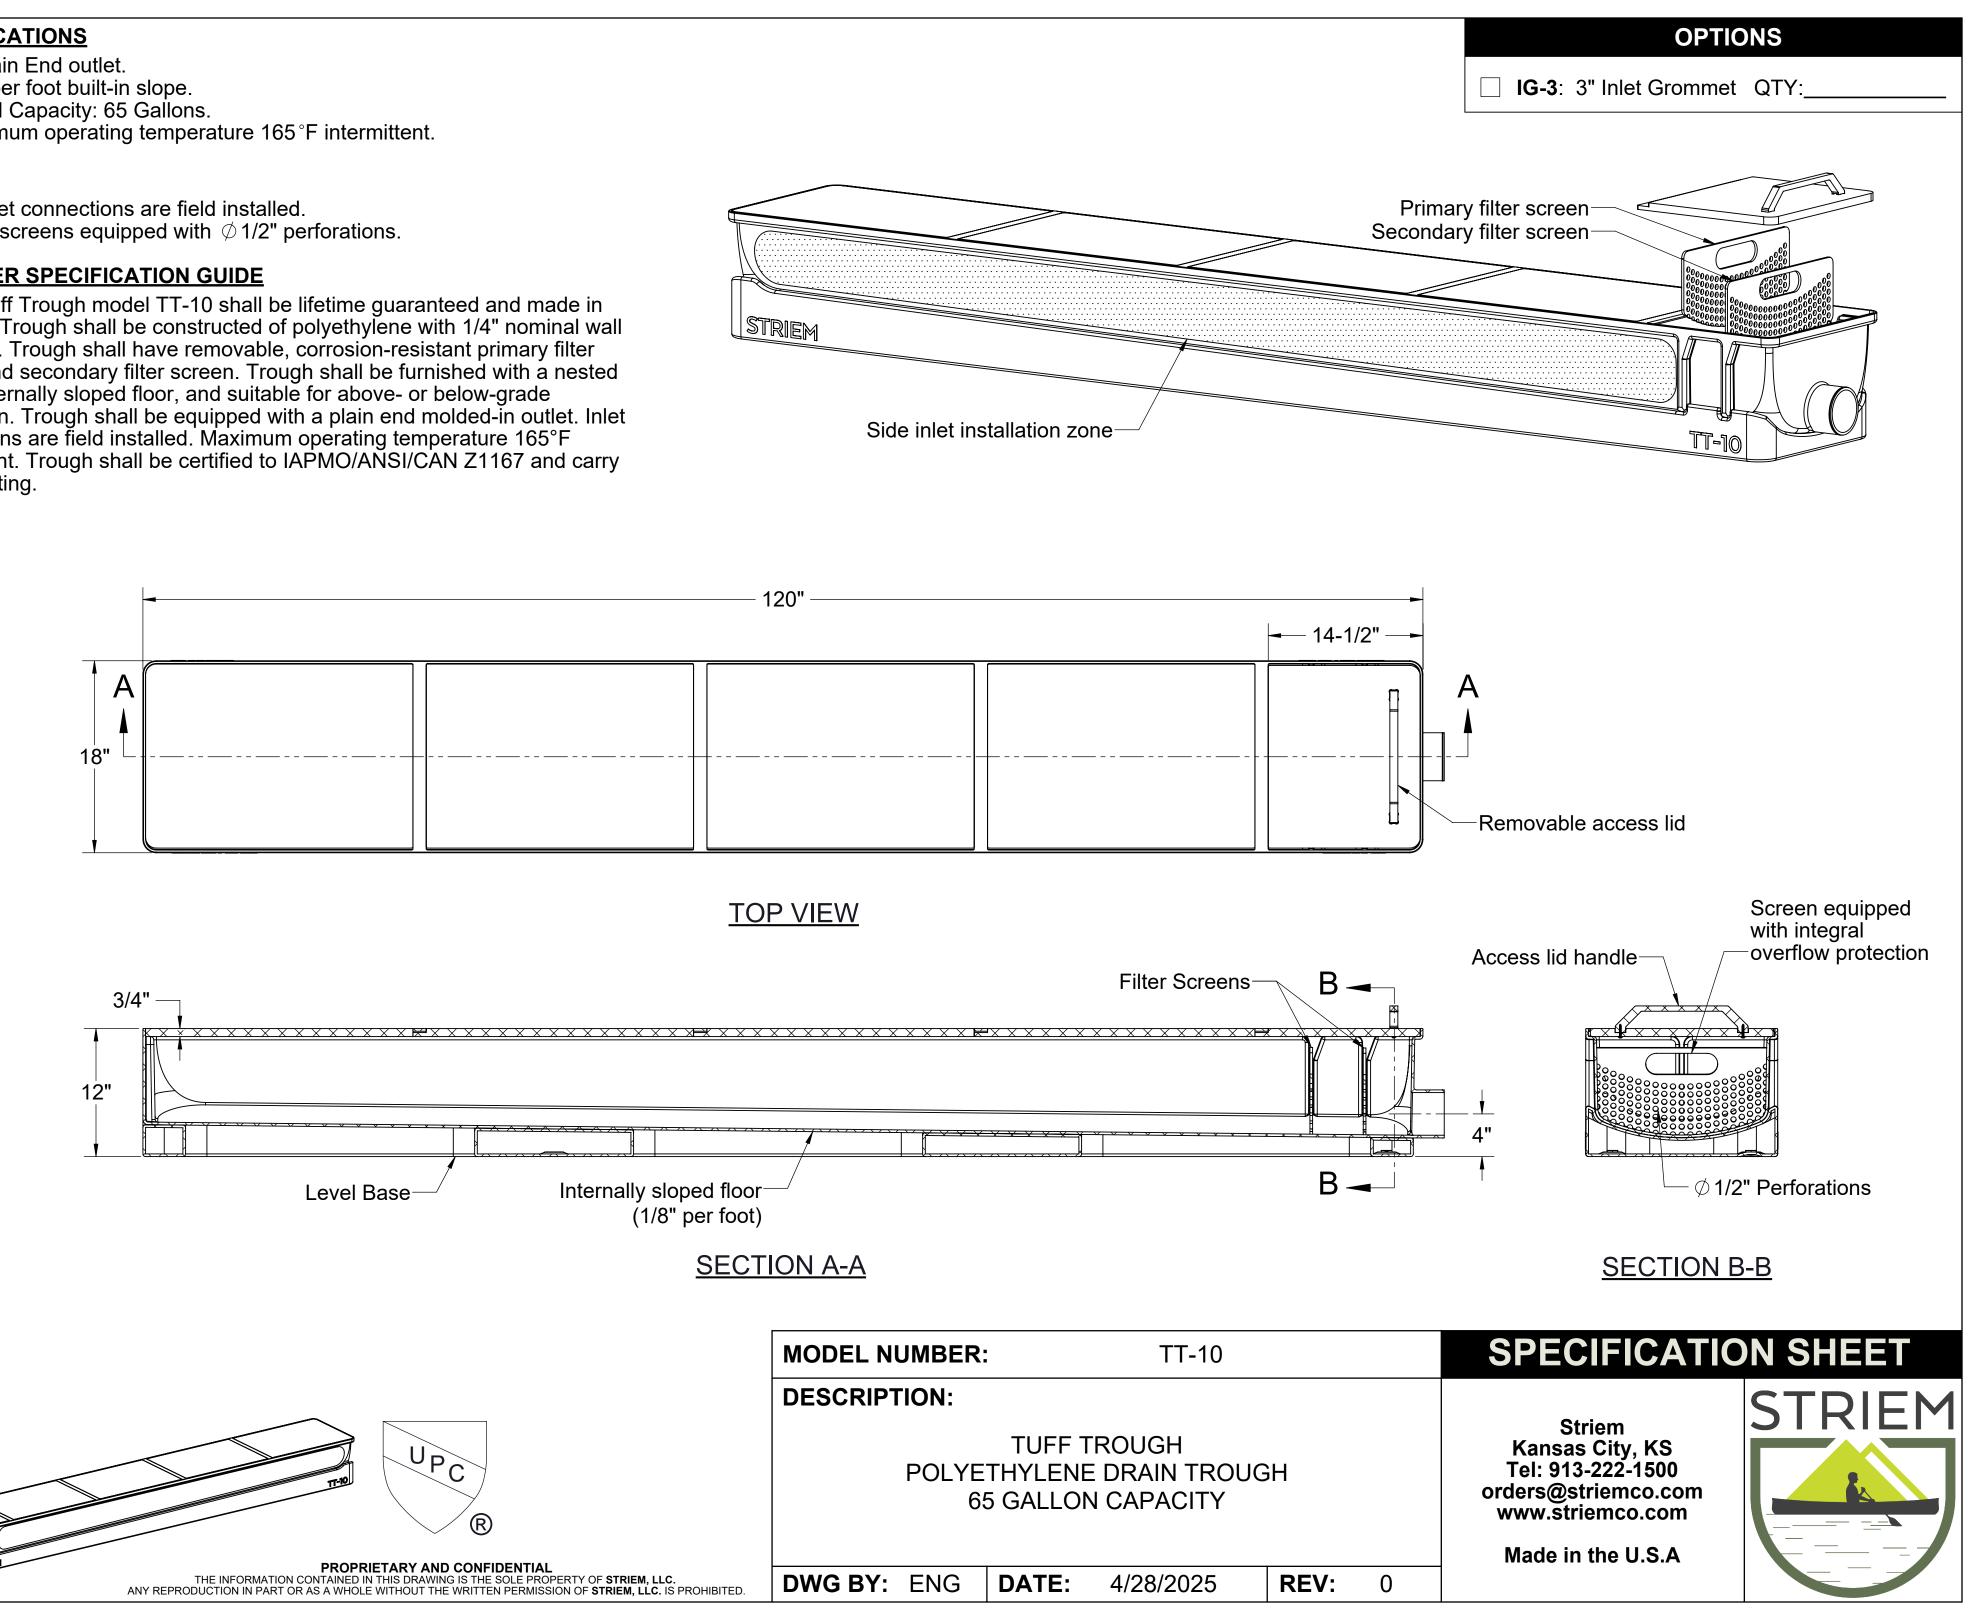

## **SPECIFICATIONS**

- 1. 4" Plain End outlet.
- 2. 1/8" per foot built-in slope.
- 3. Liquid Capacity: 65 Gallons.
- 4. Maximum operating temperature 165°F intermittent.

## **NOTES**

- 1. All inlet connections are field installed.
- 2. Filter screens equipped with  $\emptyset 1/2$ " perforations.

## **ENGINEER SPECIFICATION GUIDE**

Striem Tuff Trough model TT-10 shall be lifetime guaranteed and made in the USA. Trough shall be constructed of polyethylene with 1/4" nominal wall thickness. Trough shall have removable, corrosion-resistant primary filter screen and secondary filter screen. Trough shall be furnished with a nested cover, internally sloped floor, and suitable for above- or below-grade installation. Trough shall be equipped with a plain end molded-in outlet. Inlet connections are field installed. Maximum operating temperature 165°F intermittent. Trough shall be certified to IAPMO/ANSI/CAN Z1167 and carry a UPC listing.