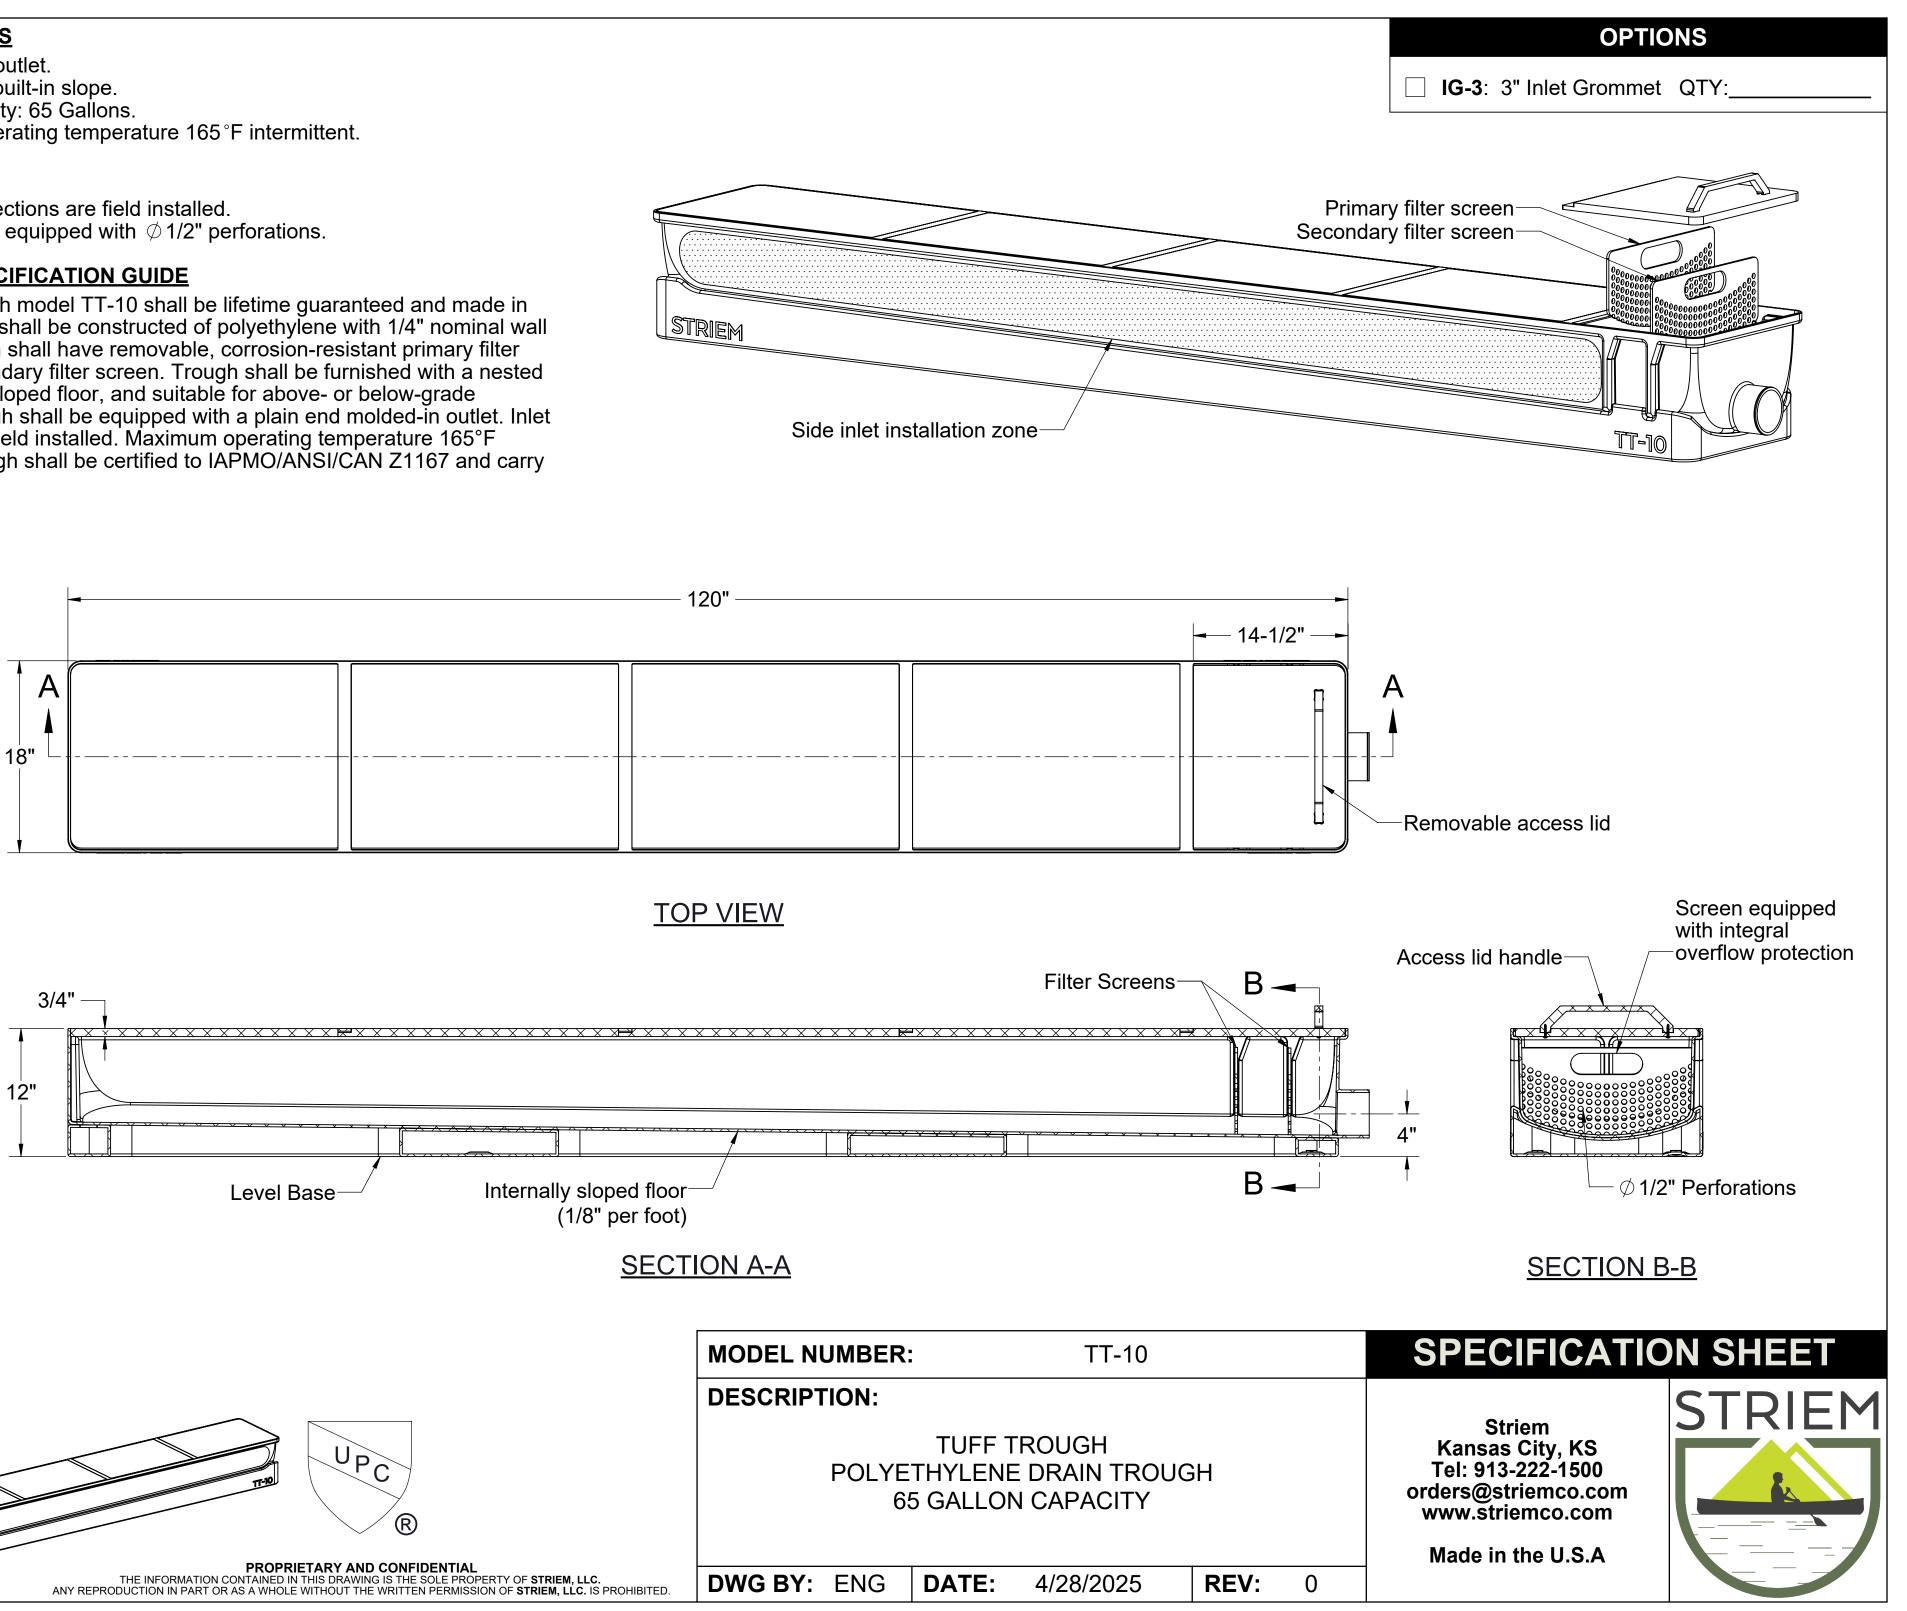

## **SPECIFICATIONS**

- 1. 4" Plain End outlet.
- 2. 1/8" per foot built-in slope.
- 3. Liquid Capacity: 65 Gallons.
- 4. Maximum operating temperature 165°F intermittent.

## **NOTES**

- 1. All inlet connections are field installed.
- 2. Filter screens equipped with  $\emptyset 1/2$ " perforations.

## **ENGINEER SPECIFICATION GUIDE**

Striem Tuff Trough model TT-10 shall be lifetime guaranteed and made in the USA. Trough shall be constructed of polyethylene with 1/4" nominal wall thickness. Trough shall have removable, corrosion-resistant primary filter screen and secondary filter screen. Trough shall be furnished with a nested cover, internally sloped floor, and suitable for above- or below-grade installation. Trough shall be equipped with a plain end molded-in outlet. Inlet connections are field installed. Maximum operating temperature 165°F intermittent. Trough shall be certified to IAPMO/ANSI/CAN Z1167 and carry a UPC listing.