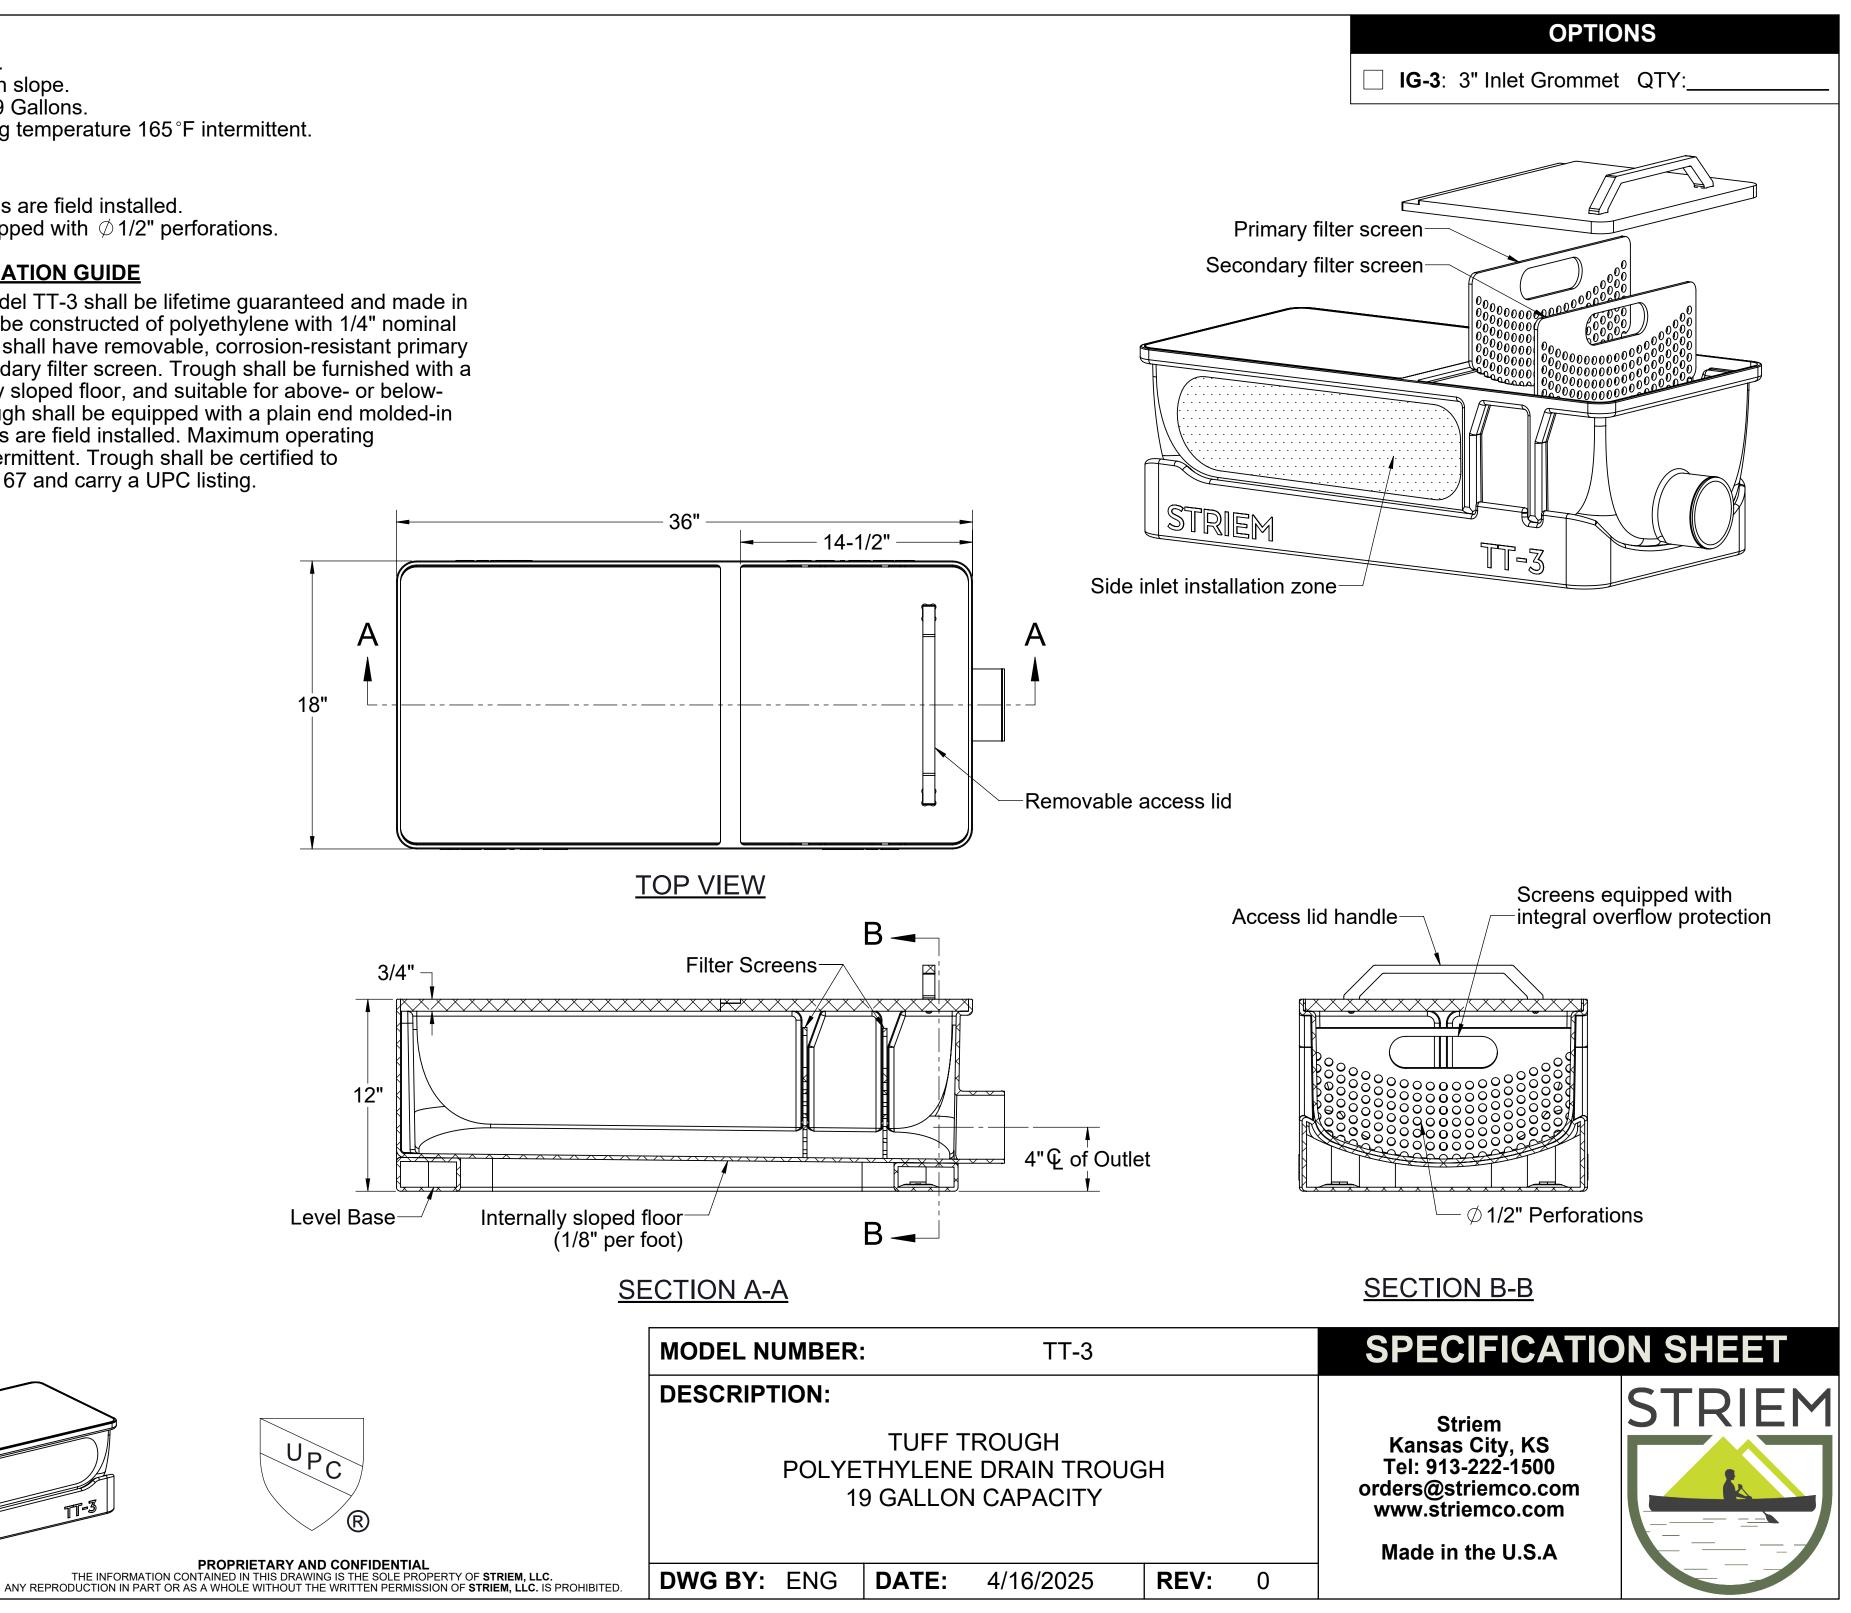

## **SPECIFICATIONS**

- 1. 4" Plain End outlet.
- 2. 1/8" per foot built-in slope.
- 3. Liquid Capacity: 19 Gallons.
- 4. Maximum operating temperature 165°F intermittent.

## NOTES

- 1. All inlet connections are field installed.
- 2. Filter screens equipped with  $\phi 1/2$ " perforations.

## **ENGINEER SPECIFICATION GUIDE**

Striem Tuff Trough model TT-3 shall be lifetime guaranteed and made in the USA. Trough shall be constructed of polyethylene with 1/4" nominal wall thickness. Trough shall have removable, corrosion-resistant primary filter screen and secondary filter screen. Trough shall be furnished with a nested cover, internally sloped floor, and suitable for above- or belowgrade installation. Trough shall be equipped with a plain end molded-in outlet. Inlet connections are field installed. Maximum operating temperature 165°F intermittent. Trough shall be certified to IAPMO/ANSI/CAN Z1167 and carry a UPC listing.