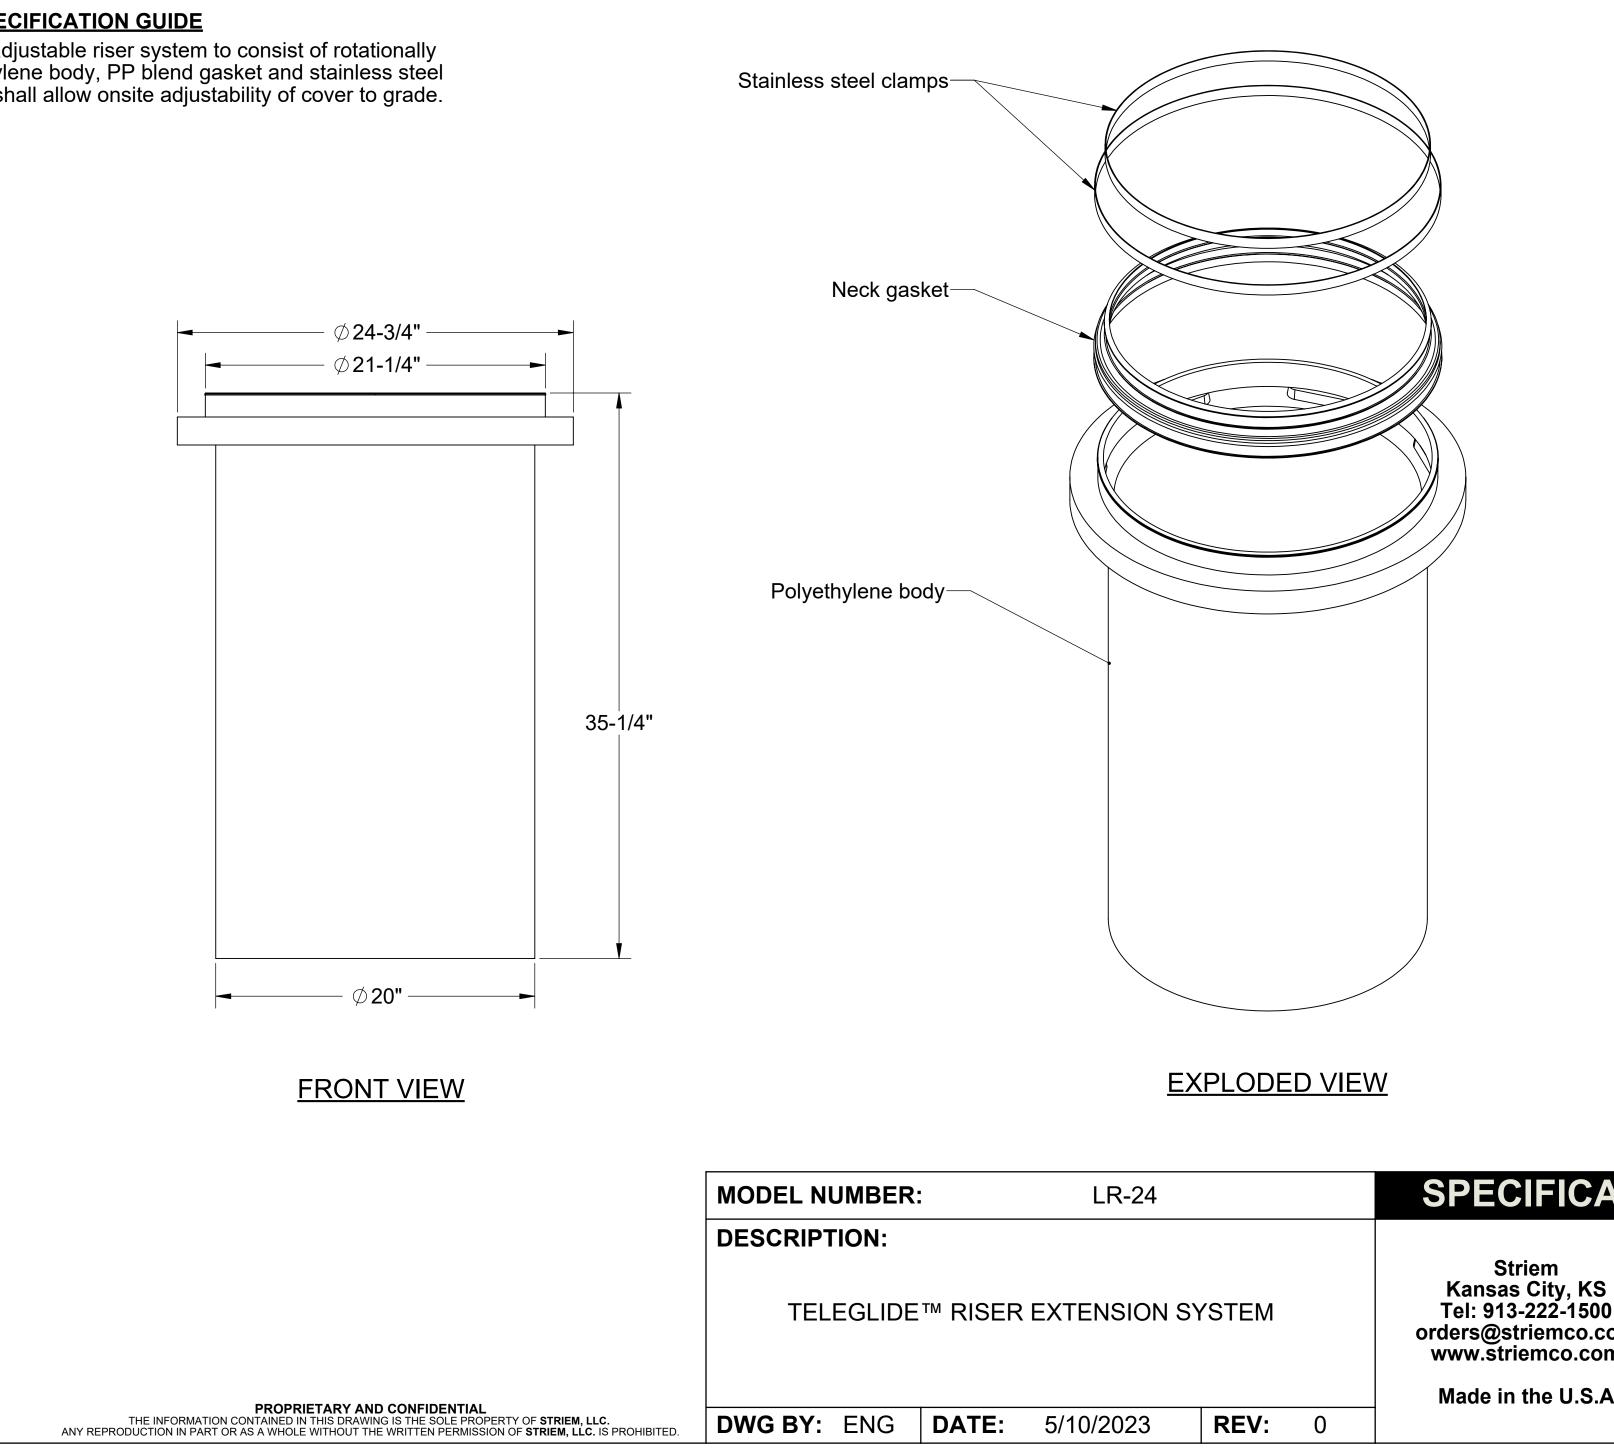

## **SPECIFICATIONS**

- Molded polyethylene body.
  PP blend neck gasket.
  Stainless steel clamps.
  Unit weight: 36 lbs.

## **ENGINEER SPECIFICATION GUIDE**

TeleGlide field adjustable riser system to consist of rotationally molded polyethylene body, PP blend gasket and stainless steel clamps. Risers shall allow onsite adjustability of cover to grade.

| LR-24          |      | SPECIFICATION SHEET |                                                                                                                |        |
|----------------|------|---------------------|----------------------------------------------------------------------------------------------------------------|--------|
| R EXTENSION SY | STEM |                     | Striem<br>Kansas City, KS<br>Tel: 913-222-1500<br>orders@striemco.com<br>www.striemco.com<br>Made in the U.S.A | STRIEM |
| 5/10/2023      | REV: | 0                   |                                                                                                                |        |