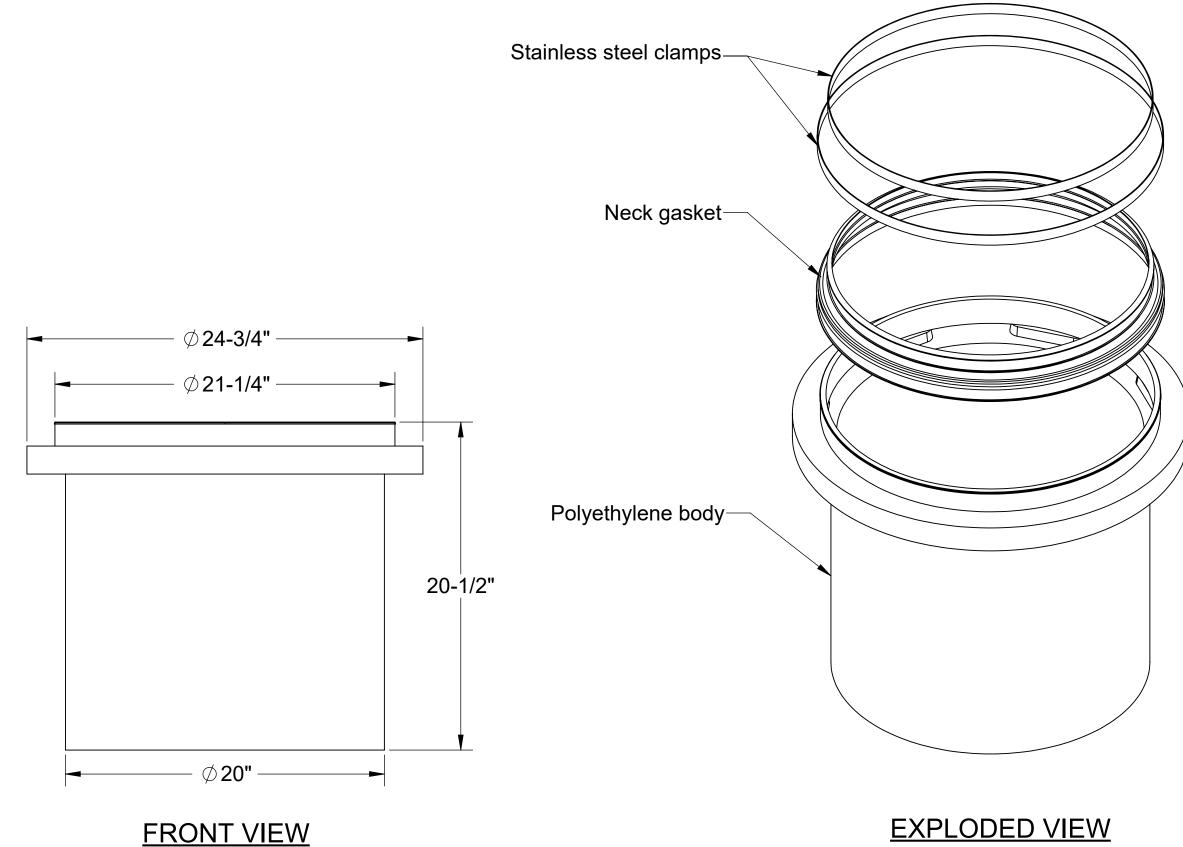

## **SPECIFICATIONS**

- Molded polyethylene body.
  PP blend neck gasket.
  Stainless steel clamps.
  Unit weight: 23 lbs.

## **ENGINEER SPECIFICATION GUIDE**

TeleGlide field adjustable riser system to consist of rotationally molded polyethylene body, PP blend gasket and stainless steel clamps. Risers shall allow onsite adjustability of cover to grade.